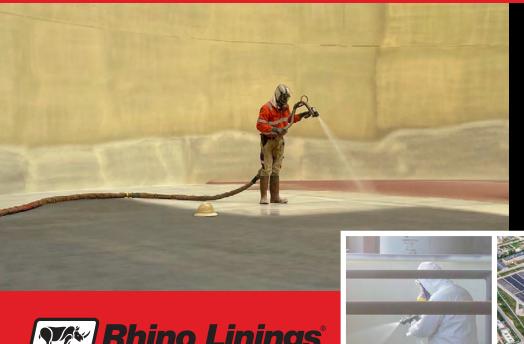

## For When Second Best Just Isn't an Option!

Rhino Linings<sup>®</sup> can be sprayed or cast onto virtually any type of equipment and substrate material regardless of shape or size, whether new or already in service. Rhino Linings® polyurea, polyurethane and epoxy products provide industrial-strength protection because they can be applied significantly thicker than many other coatings in the market from 2 mm to unlimited thickness.

All Rhino Linings® formulations are capable of protecting your equipment against erosion, corrosion, impact, abrasion and chemical attack. Your assets will be protected, stronger, tougher, and more durable than those coated with traditional coatings.