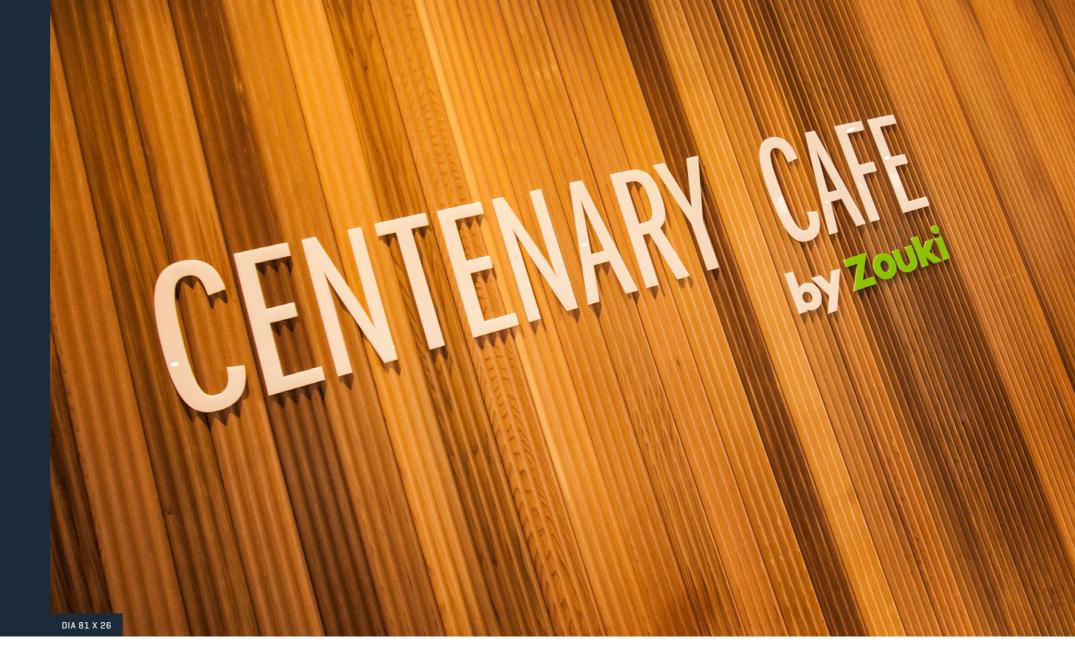

# **Diamond style**

Create a dynamic design feature with Cedar Sales'
Diamond Clad in Western
Red Cedar. The diamondshaped vee of this unique profile creates a fluted effect that is sure to turn heads. Use Diamond Clad horizontally or vertically in a variety of applications.

### PROFILES AVAILABLE

DIAMOND CLAD

DIA 81 X 26