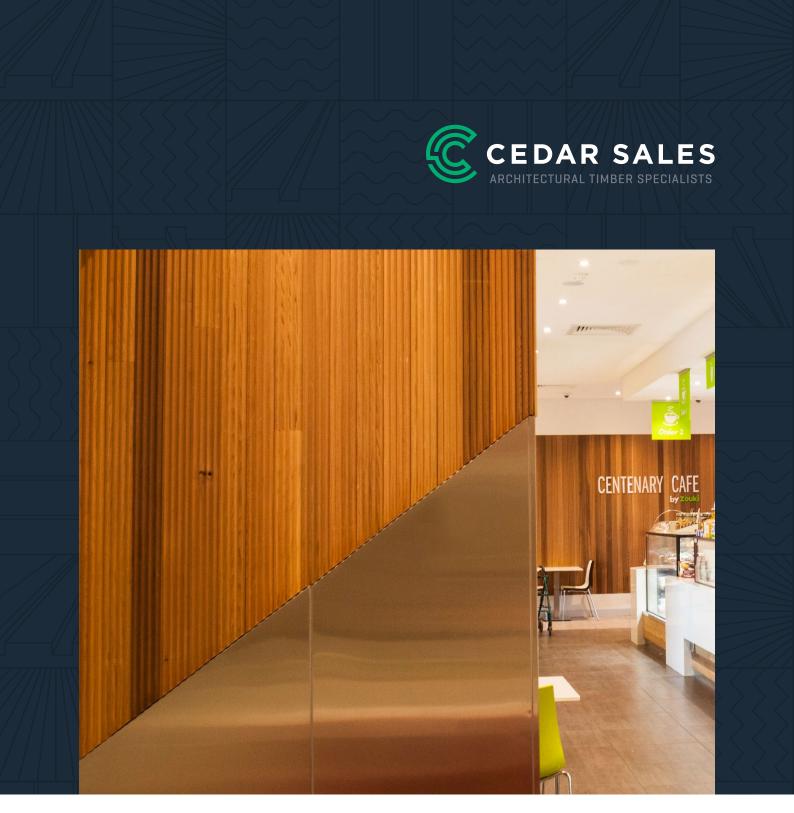

# **Diamond style**

Create a dynamic design feature with Cedar Sales'
Diamond Clad in Western
Red Cedar. The diamondshaped vee of this unique profile creates a fluted effect that is sure to turn heads. Use Diamond Clad horizontally or vertically in a variety of applications.

### PROFILES AVAILABLE

DIAMOND CLAD

DIA 81 X 26