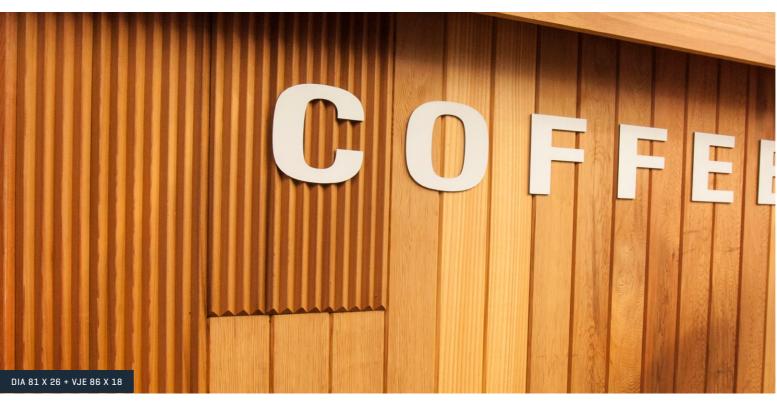

# **Diamond style**

Create a dynamic design feature with Cedar Sales'
Diamond Clad in Western
Red Cedar. The diamondshaped vee of this unique profile creates a fluted effect that is sure to turn heads. Use Diamond Clad horizontally or vertically in a variety of applications.

### PROFILES AVAILABLE

DIAMOND CLAD

DIA 81 X 26