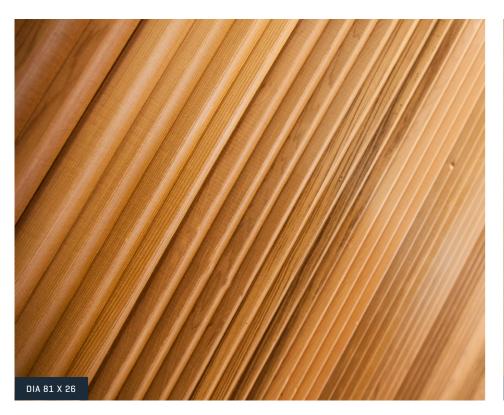

# **Diamond style**

Create a dynamic design feature with Cedar Sales'
Diamond Clad in Western
Red Cedar. The diamondshaped vee of this unique profile creates a fluted effect that is sure to turn heads. Use Diamond Clad horizontally or vertically in a variety of applications.

### PROFILES AVAILABLE

DIAMOND CLAD

DIA 81 X 26