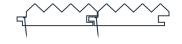

### PROFILES AVAILABLE

DIAMOND CLAD

DIA 81 X 26

#### DIAMOND CLAD SIZES + SPECS

| PROFILE CODE                                                                                                               | COVER (MM) | THICKNESS (MM) | MAX SPANS [MM]                                                                                   | ORDER OPTIONS |            |   |  |
|----------------------------------------------------------------------------------------------------------------------------|------------|----------------|--------------------------------------------------------------------------------------------------|---------------|------------|---|--|
| DIAMOND CLAD                                                                                                               |            |                |                                                                                                  |               |            |   |  |
| DIA 81 X 26                                                                                                                | 81         | 26             | 600                                                                                              | Δ             | $\bigcirc$ | 0 |  |
| <ul> <li>∆ Suitable for external cladding</li> <li>Cutek® pre-oiling available (clear penetrating external oil)</li> </ul> |            |                | Compatible with 'Creative Combinations Range'  Custom orders available – contact Cedar Sales rep |               |            |   |  |