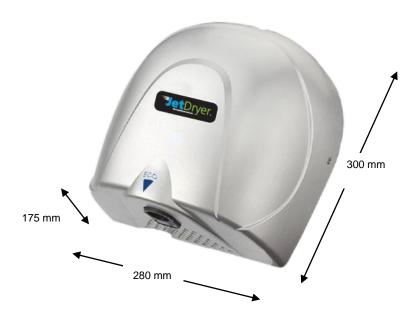

## Recommended Installation Height

From Floor to Top of Hand Dryer = 1200 - 1350 mm From Floor to Bottom of Hand Dryer = 900 - 1050 mm

Disabled People's Washroom From Floor to Bottom of Hand Dryer = 1000 mm

# Electrical Installation Options

Simple electrical connection by plug and lead as supplied, or can be direct wired by electrician.



Disabled compliant when installed in accordance with AS1428.

### ECO JET DRYER JDECO-X [X = S (Silver), W (White), C (Chrome)]

#### **TECHNICAL SPECIFICATIONS**

#### **Electrical**

Input voltage: 230-240V AC, Single Phase 50Hz Rated Power: 900W, 4.4 Amp Motor Type: Vacuum, Brush Resistance Motor Energy Consumption per use: 0.0032 kWh Standby Power: 1 W

### Construction

Powder coated Die Cast Aluminum Casing Colour Finishes: White, Silver, Pol