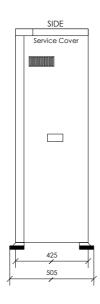

The heat pump is reverse cycle and can provide hot water for heating and chilled water for air cooling

| A++                    |
|------------------------|
| 16.78 kW               |
| 3.97 kW                |
| 4.23                   |
| 12.25 kW               |
| 4 kW                   |
| 3.06                   |
| 5.7 Amps               |
| 5.6 Amps               |
| 8.5 Amps               |
| 400V 50HZ 3ph          |
| 60°C                   |
| -25°C ~ 43°C           |
| R410a                  |
| Mitsubishi Twin Rotary |
| DN32(11/4")            |
| 1115 x 425 x 1280 mm   |
| 1155 x 500 x 1420 mm   |
| 150 kg                 |
| 170 kg                 |
| External               |
| 5 years                |
|                        |