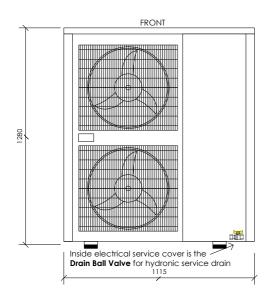

The heat pump is reverse cycle and can provide hot water for heating and chilled water for air cooling

| A++                    |
|------------------------|
| 16.78 kW               |
| 3.97 kW                |
| 4.23                   |
| 12.25 kW               |
| 4 kW                   |
| 3.06                   |
| 5.7 Amps               |
| 5.6 Amps               |
| 8.5 Amps               |
| 400V 50HZ 3ph          |
| 60°C                   |
| -25°C ~ 43°C           |
| R410a                  |
| Mitsubishi Twin Rotary |
| DN32(11/4")            |
| 1115 x 425 x 1280 mm   |
| 1155 x 500 x 1420 mm   |
| 150 kg                 |
| 170 kg                 |
| External               |
| 5 years                |
|                        |