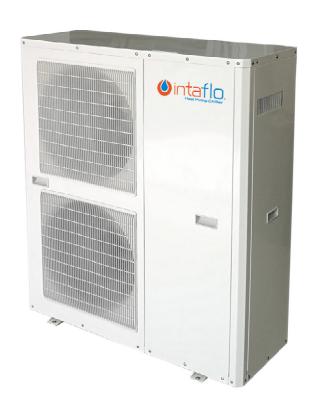

## HEAT PUMP - INTABLOC 17DCT-1

17 kW [Air to Water] Heat Pump Chiller Inverter [3 phase]

## **Product Number: HH2015**

The Intaflo Inverter Heat Pump, air to water, mono block is suitable for domestic or commercial applications. It offers high performance with a heating efficiency of more than 400%.