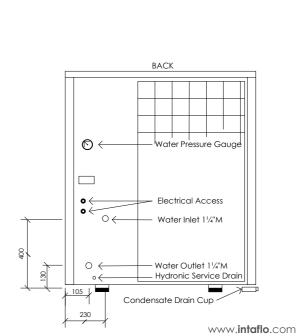

The heat pump is reverse cycle and can provide hot water for heating and chilled water for air cooling

| A++                    |
|------------------------|
| 16.78 kW               |
| 3.97 kW                |
| 4.23                   |
| 12.25 kW               |
| 4 kW                   |
| 3.06                   |
| 5.7 Amps               |
| 5.6 Amps               |
| 8.5 Amps               |
| 400V 50HZ 3ph          |
| 60°C                   |
| -25°C ~ 43°C           |
| R410a                  |
| Mitsubishi Twin Rotary |
| DN32(11/4")            |
| 1115 x 425 x 1280 mm   |
| 1155 x 500 x 1420 mm   |
| 150 kg                 |
| 170 kg                 |
| External               |
| 5 years                |
|                        |