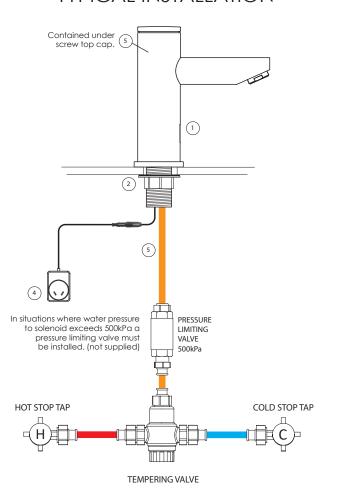

### TYPICAL INSTALLATION

### COMPONENTS SUPPLIED

|   | Item Code | Description                  |
|---|-----------|------------------------------|
| 1 | 300-5100  | Pillar body with sensor      |
| 2 | 300-0219  | Heavy Duty Nut (with washer) |
| 3 | 600-0117  | 6V Solenoid Valve            |
| 4 | 300-0230  | 12V Power Pack               |
| 5 | 600-0147  | M10 to ½"BSP flex 500mm (1)  |