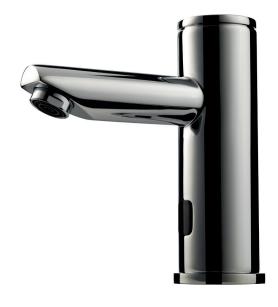

### ENGINEERED TO BE BETTER

MAINS POWER SENSOR TAP - DECK MOUNTED

The Australian designed and manufactured, **Autoflo Pillar-Std** Mains Power Sensor Tap is suitable for a wide range of applications ranging from public commercial areas such as recreation and shopping centres, to private commercial bathrooms, through to hospitals, health facilities, and any application where hygiene and water savings are a priority.

The robust construction is complemented with an array of features ensuring consistent performance. The ability to self-range to its environment, the hygienic self-flush performed every 24 hours for bacteria control, the capability for multiple tap installations from one power source are just some of what sets the **Autoflo Pillar-Std** Mains Power Sensor Tap apart from other similar models on the market.

#### **FEATURES**

- Operating range self-initialisation
- Accessories available for multiple tap installations from one power source
- Robust design suitable for public and private installations
- Battery backup available
- Auto Hygienic Self Flush every 24 hours
- Multiple water flow options available for different applications
- Optional remote control for adjustment from factory settings