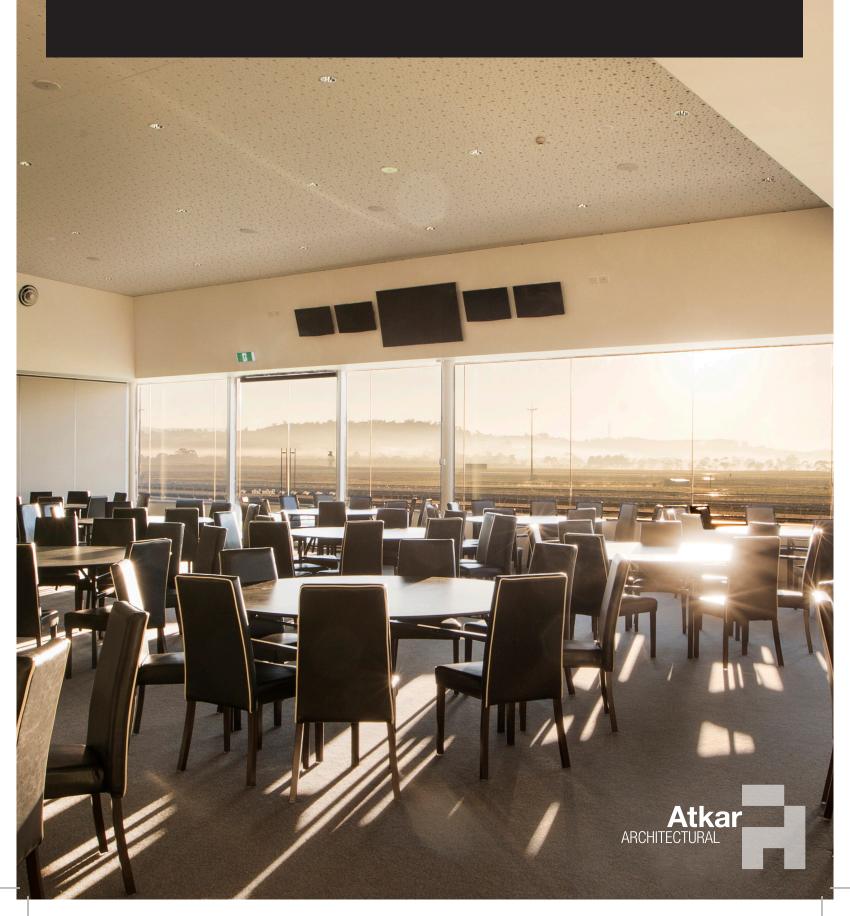

**situation:** The construction of a racecourse club room and function space demanding a high performance acoustic ceiling required throughout. **solution:** An ordinary racecourse club room with extraordinary acoustic performance. Sporting large open spaces encased in glass and the potential for a loud animated atmosphere, Atkar presented the architect with a number of options for the internal ceiling to induce stability and clarity. VoglFuge was the ultimate product choice due to its classy seamless design, economical pricing and of course premium acoustic performance. Atkar provided onsite technical support and installation training, delivering confidence in a successful and very effective finished result.

1\_ Seamless design and performance

2\_ Events Centre

Scan for online case study