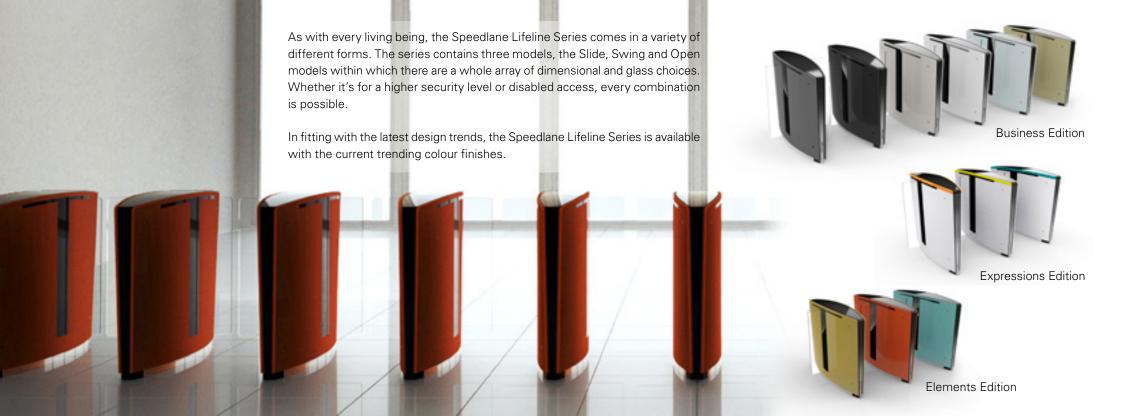

## A friendly welcome! with the Speedlane Lifeline

| Model           | Capacity | Passage Width | <b>Unit Width</b> | Unit Length | Unit Height | Overall Width | Glass Options                       |
|-----------------|----------|---------------|-------------------|-------------|-------------|---------------|-------------------------------------|
|                 | / Minute | (mm)          | (mm)              | (mm)        | (mm)        | (mm)          |                                     |
| Speedlane Slide | 25 - 30  | 510 - 910     | 312 - 512         | 1440        | 1035        | 1134 - 1934   | Standard / Angel Wing / High / Wide |
| Speedlane Swing | 25 - 30  | 500 - 915     | 106               | 1776        | 1035        | 712 - 1275    | Standard / High / Wide              |
| Speedlane Open  | 50 - 60  | 500 - 915     | 160               | 760         | 1035        | 820 - 1235    | -                                   |