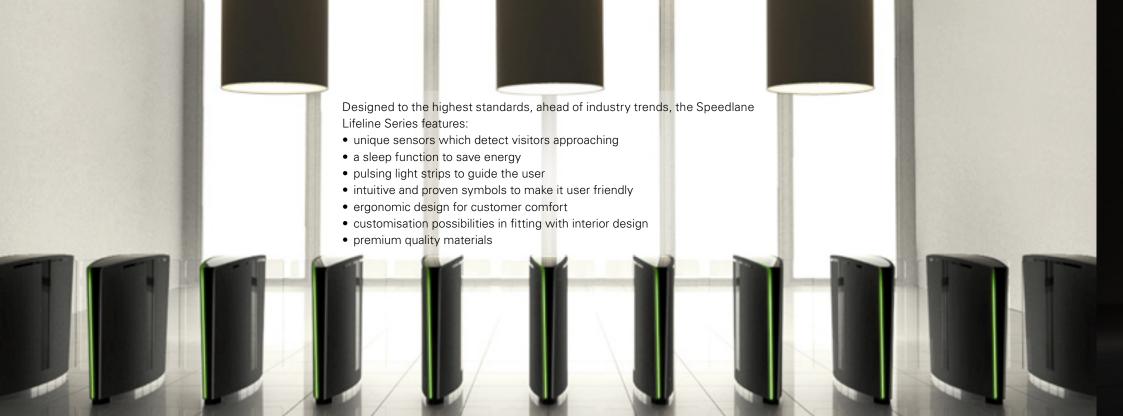

## A friendly welcome! with the Speedlane Lifeline

| Model           | Capacity | Passage Width | <b>Unit Width</b> | Unit Length | Unit Height | Overall Width | Glass Options                       |
|-----------------|----------|---------------|-------------------|-------------|-------------|---------------|-------------------------------------|
|                 | / Minute | (mm)          | (mm)              | (mm)        | (mm)        | (mm)          |                                     |
| Speedlane Slide | 25 - 30  | 510 - 910     | 312 - 512         | 1440        | 1035        | 1134 - 1934   | Standard / Angel Wing / High / Wide |
| Speedlane Swing | 25 - 30  | 500 - 915     | 106               | 1776        | 1035        | 712 - 1275    | Standard / High / Wide              |
| Speedlane Open  | 50 - 60  | 500 - 915     | 160               | 760         | 1035        | 820 - 1235    | -                                   |