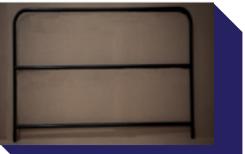

<sup>(mm)</sup> | 2400 x 1200<br>Custom Podium Size avc |
| Podium weight <sup>(kg)</sup>                 | 55 (2400 x 1200)                      |
| Design load (kg/m2)                           | 765 evenly distributed                |
| Materials                                     | Aluminium<br>Timber plywood           |
|                                               |                                       |
| Australian Made                               | $\checkmark$                          |
| Australian Made<br>Warranty                   | √<br>10 year                          |
|                                               | •                                     |
| Warranty<br>Standard Leg                      | 10 year                               |

## **Accessories**



Safety Hand Rails



Safety Modular Steps



## ailable

ta Ply with Timber Stain or 18mm Structural Radiata rade Carpet

simply into each other for compact storage