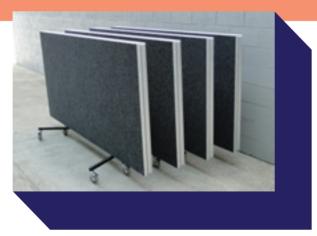

## DIVA F&R

Portable staging solutions

If you need a stage that is fast and easy to erect and store, the DIVA Fold & Roll is the proven solution.

The ultimate no-fuss staging solution, the DIVA Fold & Roll is designed with efficiency and simplicity front of mind. The complete unit is wheeled along on its easy glide castor wheels into position, the wheels are locked and the stage podium is lowered. The gas-struts make lowering and raising the podium a smooth process every time. Our unique Australian design eliminates pinch points and heavy lifting, and it can easily be set up and taken down by one person. Each podium may be used singularly, or you can join multiple Fold & Roll units together to create a variety of size and shape configurations. Once the stage is no longer required, the stage podium units store upright slotted compactly together making storage a breeze, even when space is limited.