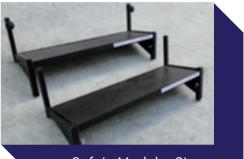

00 x 1200<br>Custom Podium Size avc |
| Podium weight <sup>(kg)</sup>                 | 55 (2400 x 1200)                      |
| Design load (kg/m2)                           | 765 evenly distributed                |
| Materials                                     | Aluminium<br>Timber plywood           |
|                                               |                                       |
| Australian Made                               | $\checkmark$                          |
| Australian Made<br>Warranty                   | √<br>10 year                          |
|                                               | •                                     |
| Warranty<br>Standard Leg                      | 10 year                               |

## **Accessories**



Safety Hand Rails



Safety Modular Steps



## ailable

ta Ply with Timber Stain or 18mm Structural Radiata rade Carpet

simply into each other for compact storage