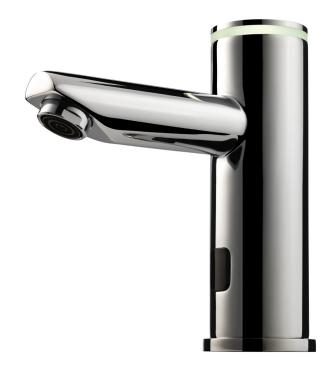

## PILLAR-GLOW

### ENGINEERED TO BE BETTER

MAINS POWER SENSOR TAP - DECK MOUNTED

The Australian designed and manufactured, **Autoflo Pillar-Glow** Mains Power Sensor Tap is suitable for a range of applications ranging from public commercial areas such as recreation and shopping centres, to private commercial bathrooms particularly in the entertainment industry, and any application where a striking bathroom feature is as important as hygiene and water savings. The robust construction is complemented with an array of features ensuring consistent performance. The ability to self-range to its environment, the hygienic self-flush performed every 24 hours, the capability for multiple tap installations from one power source, coupled with its unique glow are just some of what sets the **Autoflo Pillar-Glow** Mains Power Sensor Tap apart.

### **FEATURES**

- Operating range self-initialisation
- Accessories available for multiple tap installations from one power source
- Illuminated light ring creates unique bathroom ambience
- Auto Hygienic Self Flush every 24 hours
- Dual stage water filters to avoid solenoid blockages
- Optional remote control for adjustment from factory settings