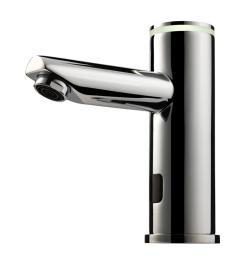

# PILLAR-GLOW

### ENGINEERED TO BE BETTER

MAINS POWER SENSOR TAP - DECK MOUNTED

### TECHNICAL SPECIFICATIONS

- TAP BODY Solid brass chrome plated
- SENSOR RANGE 120mm factory set
- OPERATING SUPPLY 9v DC Power Pack
- OPERATING PRESSURE 50 to 500kPa
- RUN TIME Continuous 2 minutes max.
- FLOW RATING 6.5 litres per minute
- SOLENOID Latching/soft closing, brass body
- MAX TEMPERATURE 50°C