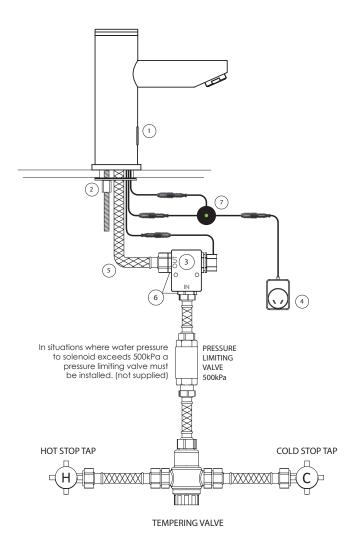

### TYPICAL INSTALLATION

### COMPONENTS SUPPLIED

|   | Item Code | Description                  |
|---|-----------|------------------------------|
| 1 | 300-5102  | Pillar Glow body with sensor |
| 2 | 300-0132  | Pillar mounting kit          |
| 3 | 300-0110  | 6V Solenoid Valve            |
| 4 | 300-0225  | 9V Power Pack                |
| 5 | 600-0145  | M10 to ½"BSP flex 500mm (1)  |
| 6 | 600-0133  | ½" BSP M/M nipple C/P (2)    |
| 7 | 300-5127  | Pillar Glow Coupling Module  |