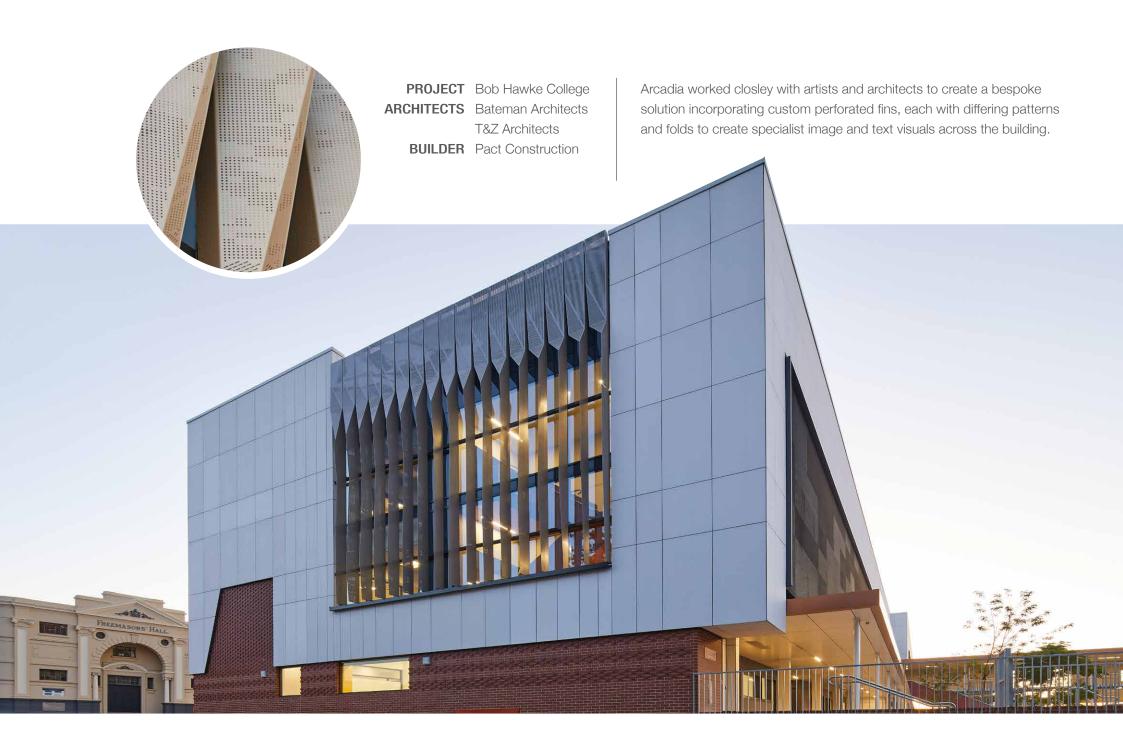

END SUPPORT





**ARCHITECT** Cottee Parker Architects **BUILDER** Probuild

of the building's architecture and required over 7500 individual panels with a range of differing powder coat colours, angles and depths. Whilst looking striking, the facade element was required to provide the necessary natural ventilation for the car park beyond the facade.





**BUILDER** Bloc

This monumental car park facade in the centre of Newcastle NSW spans over 6 floors high and incorporates over 3500m<sup>2</sup> of facade. Arcadia worked closely with the architecture and construction team to manage and design the bespoke facade system which when placed side by side these stylised mesh panels create an elegant concertina effect. The powder coat colour featured in this project is Interpon Ordos Sable.







PROJECT SwanCare Aged Care
ARCHITECT Iredale Pederson Hook
BUILDER Adco Construction

With some challenging engineering and loading requirements, Arcadia was able to provide a simple but effective car park facade using a mesh system which is an ideal structure for climbing plants - the perfect combination of nature and steel. The design has a curved face with 3 bands of powder coat colours that compliment its surroundings. This project uses an integrated crash barrier system.





### **ADELAIDE**

91 King William Street, Adelaide, SA 5000

Office: 08 9458 4955 National: 1300 458 458 salessa@grouparcadia.com.au

### **MELBOURNE**

1 Southbank Boulevard, Southbank, VIC 3006

Office: 03 8793 8330 National: 1300 458 458 salesvic@grouparcadia.com.au

#### **PERTH**

140 St Georges Terrac