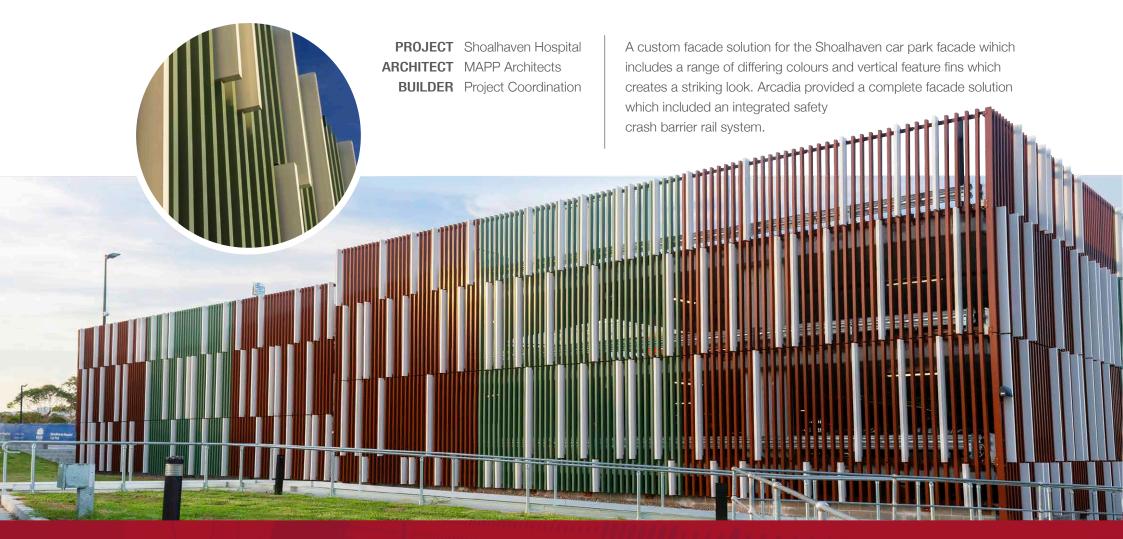

00m<sup>2</sup> of facade. Arcadia worked closely with the architecture and construction team to manage and design the bespoke facade system which when placed side by side these stylised mesh panels create an elegant concertina effect. The powder coat colour featured in this project is Interpon Ordos Sable.







PROJECT SwanCare Aged Care
ARCHITECT Iredale Pederson Hook
BUILDER Adco Construction

With some challenging engineering and loading requirements, Arcadia was able to provide a simple but effective car park facade using a mesh system which is an ideal structure for climbing plants - the perfect combination of nature and steel. The design has a curved face with 3 bands of powder coat colours that compliment its surroundings. This project uses an integrated crash barrier system.





### **ADELAIDE**

91 King William Street, Adelaide, SA 5000

Office: 08 9458 4955 National: 1300 458 458 salessa@grouparcadia.com.au

### **MELBOURNE**

1 Southbank Boulevard, Southbank, VIC 3006

Office: 03 8793 8330 National: 1300 458 458 salesvic@grouparcadia.com.au

#### **PERTH**

140 St Georges Terrace, Perth, WA 6000

Office: 08 9458 4955 National: 1300 458 458 saleswa@grouparcadia.com.au

#### **SYDNEY**

101 Miller Street, North Sydney, NSW 2060

Office: 02 8458 0660 National: 1300 458 458 salesnsw@grouparcadia.com.au





















**ACOUSTICS**