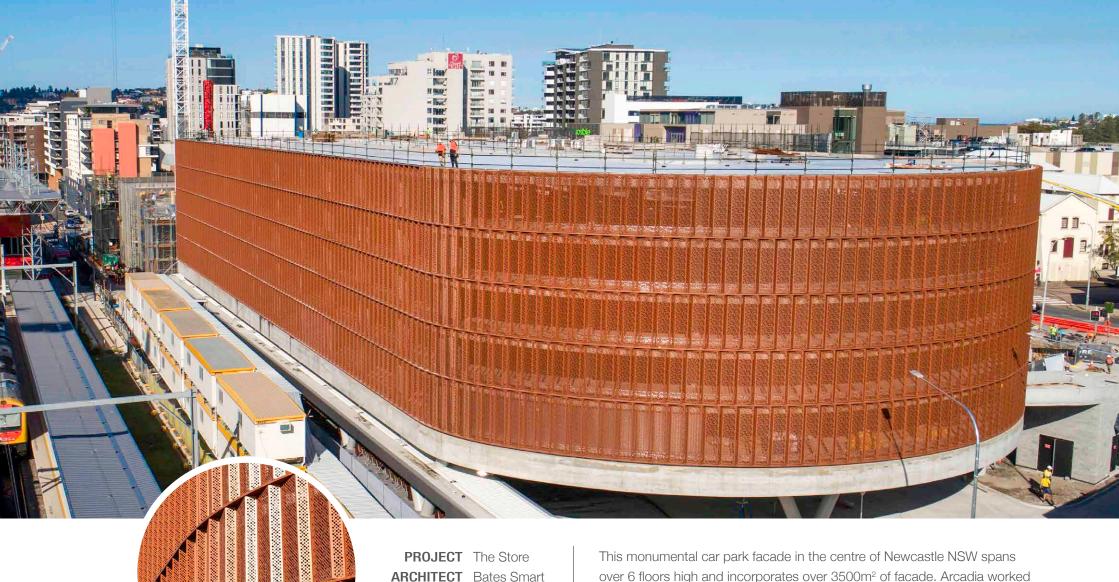

**BUILDER** Bloc

This monumental car park facade in the centre of Newcastle NSW spans over 6 floors high and incorporates over 3500m<sup>2</sup> of facade. Arcadia worked closely with the architecture and construction team to manage and design the bespoke facade system which when placed side by side these stylised mesh panels create an elegant concertina effect. The powder coat colour featured in this project is Interpon Ordos Sable.