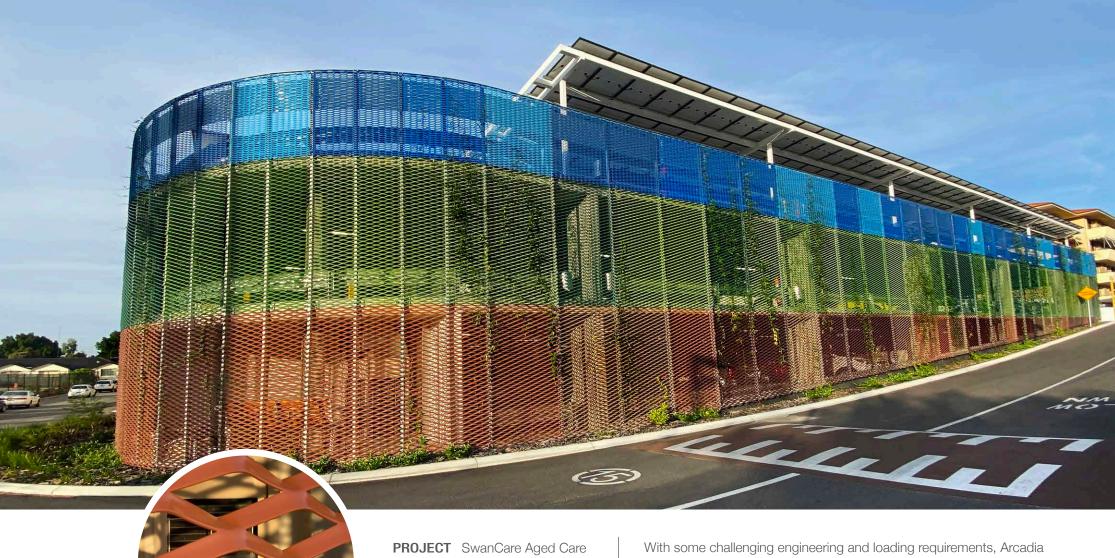

PROJECT SwanCare Aged Care
ARCHITECT Iredale Pederson Hook
BUILDER Adco Construction

With some challenging engineering and loading requirements, Arcadia was able to provide a simple but effective car park facade using a mesh system which is an ideal structure for climbing plants - the perfect combination of nature and steel. The design has a curved face with 3 bands of powder coat colours that compliment its surroundings. This project uses an integrated crash barrier system.