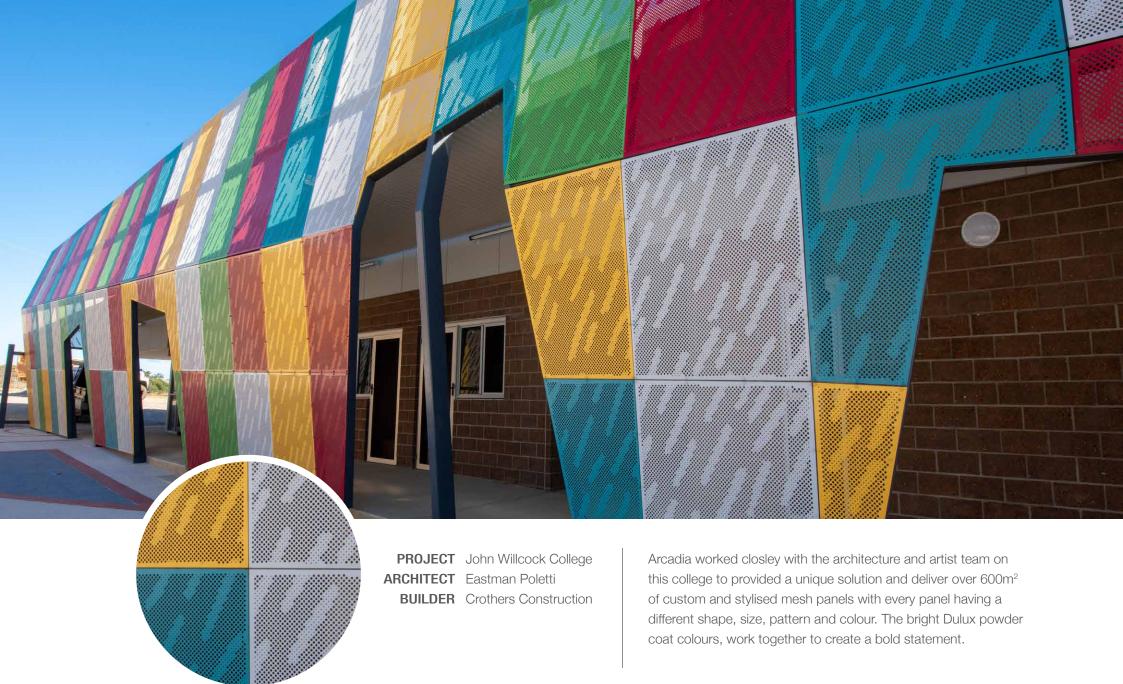

ND SUPPORT





**ARCHITECT** Cottee Parker Architects **BUILDER** Probuild

of the building's architecture and required over 7500 individual panels with a range of differing powder coat colours, angles and depths. Whilst looking striking, the facade element was required to provide the necessary natural ventilation for the car park beyond the facade.





**BUILDER** Bloc

This monumental car park facade in the centre of Newcastle NSW spans over 6 floors high and incorporates over 3500m<sup>2</sup> of facade. Arcadia worked closely with the architecture and construction team to manage and design the bespoke facade system which when placed side by side these stylised mesh panels create an elegant concertina effect. The powder coat colour featured in this project is Interpon Ordos Sable.







PROJECT SwanCare Aged Care
ARCHITECT Iredale Pederson Hook
BUILDER Adco Construction

With some challenging engineering and loading requirements, Arcadia was able to provide a simple but effective car park facade using a mesh system which is an ideal structure for climbing plants - the perfect combination of nature and steel. The design has a curved face with 3 bands of powder coat colours that compliment its surroundings. This project uses an integrated crash barrier system.





### **ADELAIDE**

91 King William Street, Adelaide, SA 5000

Office: 08 9458 4955 National: 1300 458 458 salessa@grouparcadia.com.au

### **MELBOURNE**

1 Southbank Boulevard, Southbank, VIC 3006

Office: 03 8793 8330 National: 1300 458 458 salesvic@grouparcadia.com.au

#### **PERTH**

140 St Georges Terrace,