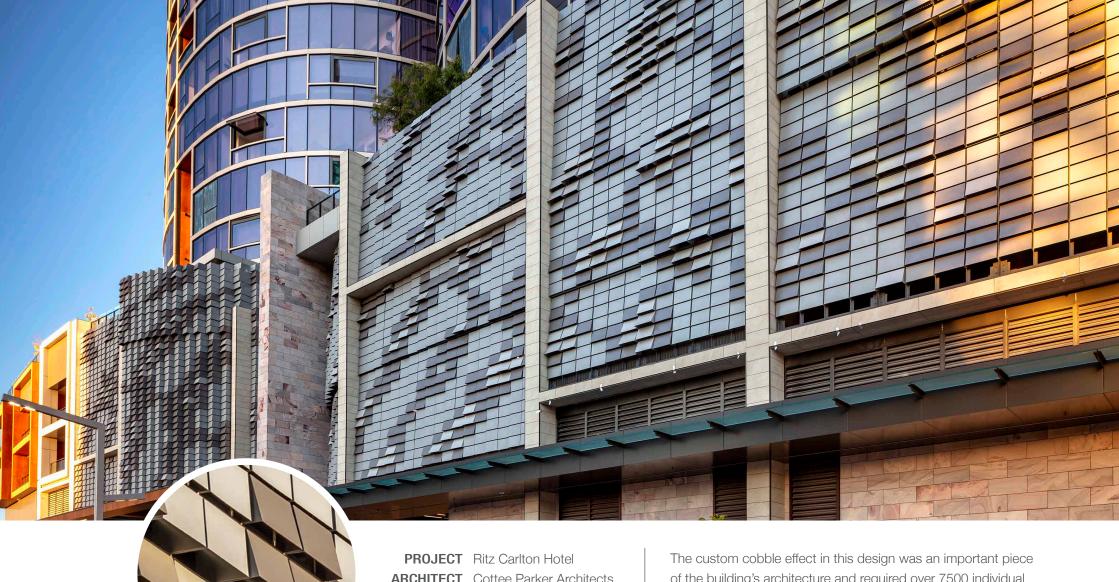

## ARCADIA PROVIDES END TO END SUPPORT

**ARCHITECT** Cottee Parker Architects **BUILDER** Probuild

of the building's architecture and required over 7500 individual panels with a range of differing powder coat colours, angles and depths. Whilst looking striking, the facade element was required to provide the necessary natural ventilation for the car park beyond the facade.