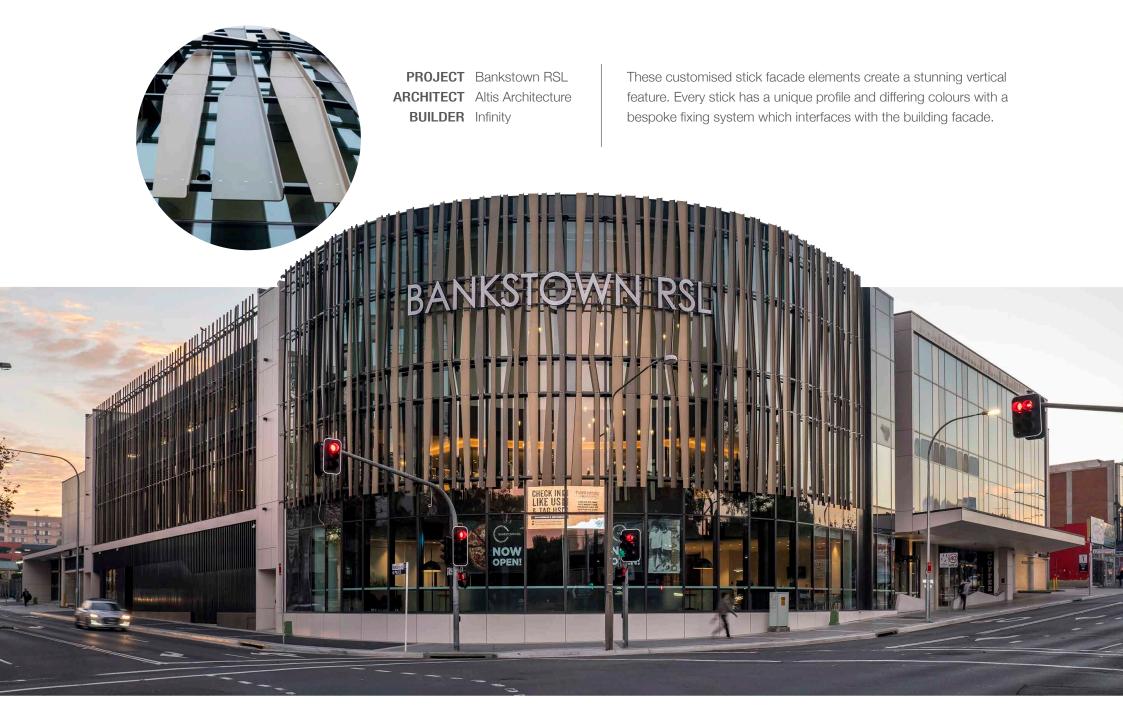

# INTRODUCING TRULY UNIQUE



No doubt your facade is a key area of focus to make your project stand apart. Arcadia has a great wealth of knowledge you can access at no cost, to assist in developing a customised and truly unique facade, which meets the performance requirements for Fire, Wind and Thermal Movement.

## ARCADIA PROVIDES END TO END SUPPORT





**ARCHITECT** Cottee Parker Architects **BUILDER** Probuild

of the building's architecture and required over 7500 individual panels with a range of differing powder coat colours, angles and depths. Whilst looking striking, the facade element was required to provide the necessary natural ventilation for the car park beyond the facade.





**BUILDER** Bloc

This monumental car park facade in the centre of Newcastle NSW spans over 6 floors high and incorporates over 3500m<sup>2</sup> of facade. Arcadia worked closely with the architecture and construction team to manage and design the bespoke facade system which when placed side by side these stylised mesh panels create an elegant concertina effect. The powder coat colour featured in this project is Interpon Ordos Sable.







PROJECT SwanCare Aged Care
ARCHITECT Iredale Pederson Hook
BUILDER Adco Construction

With some challenging engineering and loading requirements, Arcadia was able to provide a simple but effective car park facade using a mesh system which is an ideal structure for climbing plants - the perfect combination of nature and steel. The design has a curve