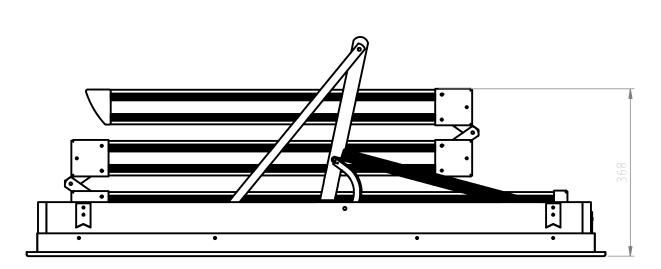

| DSN AM-BOSS  | TITLE           |                      |     |
|--------------|-----------------|----------------------|-----|
| DRN B.DUBOIS | GA-CLOSED STA   | NDARD ACCESS LADDER  |     |
| CKD          | DATE 12-12-2008 | CAD FILE NAME        | REV |
| APPD         | SCALE DNS       | CL-AM-AL-3 ELEV VIEW | 0   |