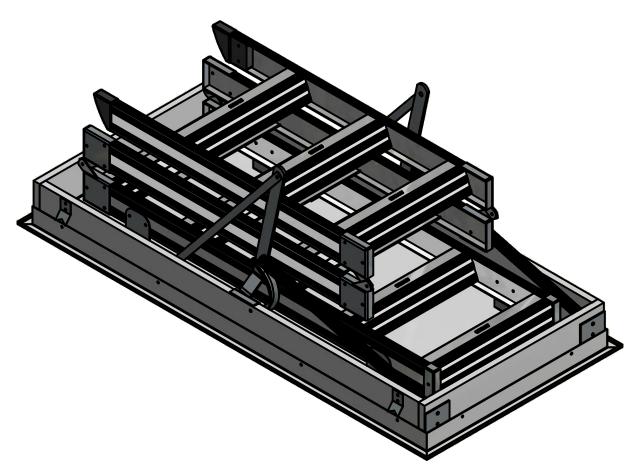

| DSN AM-BOSS  | TITLE           |                      |     |
|--------------|-----------------|----------------------|-----|
| DRN B.DUBOIS | GA-CLOSED STA   | NDARD ACCESS LADDER  |     |
| CKD          | DATE 12-12-2008 | CAD FILE NAME        | REV |
| APPD         | SCALE DNS       | CL-AM-AL-3 ELEV VIEW | 0   |