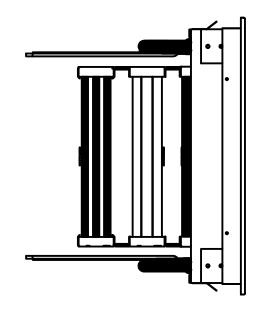

| DSN AM-BOSS  | TITLE           |                      |     |
|--------------|-----------------|----------------------|-----|
| DRN B.DUBOIS | GA-CLOSED STA   | NDARD ACCESS LADDER  |     |
| CKD          | DATE 12-12-2008 | CAD FILE NAME        | REV |
| APPD         | SCALE DNS       | CL-AM-AL-3 ELEV VIEW | 0   |