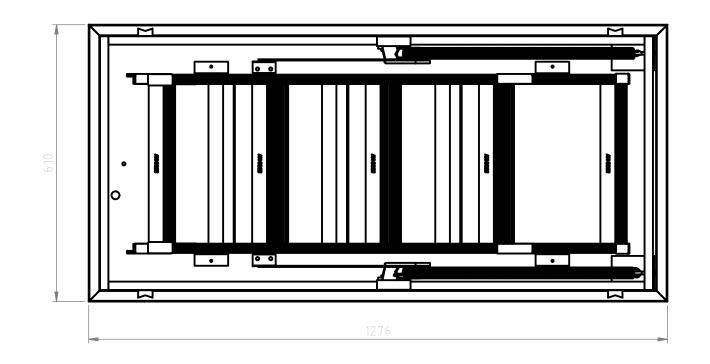

| DSN AM-BOSS  | TITLE           |                      |     |
|--------------|-----------------|----------------------|-----|
| DRN B.DUBOIS | GA-CLOSED STA   | NDARD ACCESS LADDER  |     |
| CKD          | DATE 12-12-2008 | CAD FILE NAME        | REV |
| APPD         | SCALE DNS       | CL-AM-AL-3 ELEV VIEW | 0   |