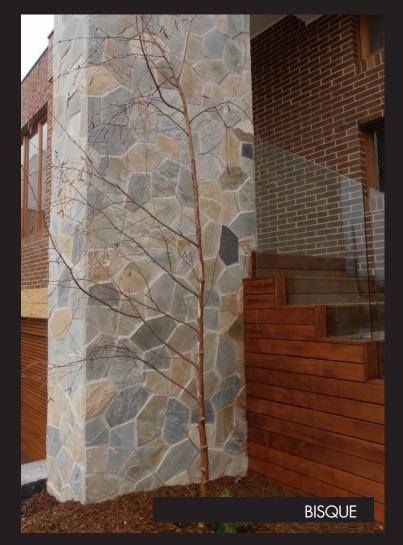

## COLOUR RANGE

**INSTALLATION TIP:** Apply a coat of sealer before grouting. It makes cleaning easier

BISQUE

TETRIS BISQUE

ONYX

RUSSET

TETRIS RUSSET

Telephone: 03 9888 9888 Email: sales@decorstone.com.au