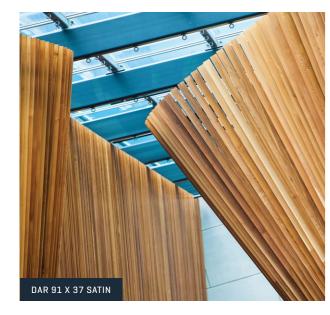

### WANT MORE?

For additional product information and downloads, as well as a full list of DAR and Trim sizes, visit **cedarsales.com.au** 

| AERO BLADE             |                         |
|------------------------|-------------------------|
|                        |                         |
| $\bigcirc$             |                         |
| AERO BLADE 190 X 39    | AERO BLADE 240 X 39     |
| AERO FIN BLADE         |                         |
| AERO FIN BLADE 91 X 39 | AERO FIN BLADE 140 X 39 |
| RHOMBLADE              |                         |
|                        |                         |

RHOMBLADE 140 X 38

RHOMBLADE 180 X 38

AERO BLADE 240 X 65

### **COMMERCIAL SCREENING SIZES + SPECS**

| PROFILE CODE            | COVER (MM) | THICKNESS (MM) | MAX SPANS (MM) | ORDER OPTIONS    |            |  |
|-------------------------|------------|----------------|----------------|------------------|------------|--|
| AERO BLADE              |            |                |                |                  |            |  |
| AERO BLADE 190 X 39     | 190        | 39             | 900            | Δ                | $\bigcirc$ |  |
| AERO BLADE 240 X 39     | 240        | 39             | 900            | Δ                | $\bigcirc$ |  |
| AERO BLADE 240 X 65     | 240        | 65             | 1200           | $\Delta$         | $\bigcirc$ |  |
| AERO FIN BLADE          |            |                |                |                  |            |  |
| AERO FIN BLADE 91 X 39  | 90         | 39             | 900            | Δ                | $\bigcirc$ |  |
| AERO FIN BLADE 140 X 39 | 140        | 39             | 900            | Δ                | $\bigcirc$ |  |
| RHOMBLADE               |            |                |                |                  |            |  |
| RHOMBLADE 140 X 38      | 140        | 38             | 900            | Δ                | $\bigcirc$ |  |
| RHOMBLADE 180 X 38      | 180        | 38             | 900            | $\Delta$         | $\bigcirc$ |  |
| RHOMBLADE 240 X 38      | 240        | 38             | 900            | $\bigtriangleup$ | $\bigcirc$ |  |