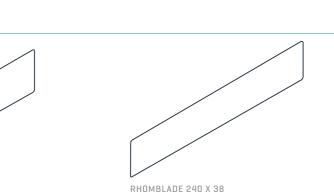

### WANT MORE?

For additional product information and downloads, as well as a full list of DAR and Trim sizes, visit **cedarsales.com.au** 

| AERO BLADE             |                         |
|------------------------|-------------------------|
|                        |                         |
| $\bigcirc$             |                         |
| AERO BLADE 190 X 39    | AERO BLADE 240 X 39     |
| AERO FIN BLADE         |                         |
| AERO FIN BLADE 91 X 39 | AERO FIN BLADE 140 X 39 |
| RHOMBLADE              |                         |
|                        |                         |

RHOMBLADE 140 X 38

RHOMBLADE 180 X 38

AERO BLADE 240 X 65

### **COMMERCIAL SCREENING SIZES + SPECS**

| PROFILE CODE            | COVER (MM) | THICKNESS (MM) | MAX SPANS (MM) | ORDER OPTIONS    |            |  |
|-------------------------|------------|----------------|----------------|------------------|------------|--|
| AERO BLADE              |            |                |                |                  |            |  |
| AERO BLADE 190 X 39     | 190        | 39             | 900            | Δ                | $\bigcirc$ |  |
| AERO BLADE 240 X 39     | 240        | 39             | 900            | Δ                | $\bigcirc$ |  |
| AERO BLADE 240 X 65     | 240        | 65             | 1200           | $\Delta$         | $\bigcirc$ |  |
| AERO FIN BLADE          |            |                |                |                  |            |  |
| AERO FIN BLADE 91 X 39  | 90         | 39             | 900            | Δ                | $\bigcirc$ |  |
| AERO FIN BLADE 140 X 39 | 140        | 39             | 900            | Δ                | $\bigcirc$ |  |
| RHOMBLADE               |            |                |                |                  |            |  |
| RHOMBLADE 140 X 38      | 140        | 38             | 900            | Δ                | $\bigcirc$ |  |
| RHOMBLADE 180 X 38      | 180        | 38             | 900            | $\Delta$         | $\bigcirc$ |  |
| RHOMBLADE 240 X 38      | 240        | 38             | 900            | $\bigtriangleup$ | $\bigcirc$ |  |