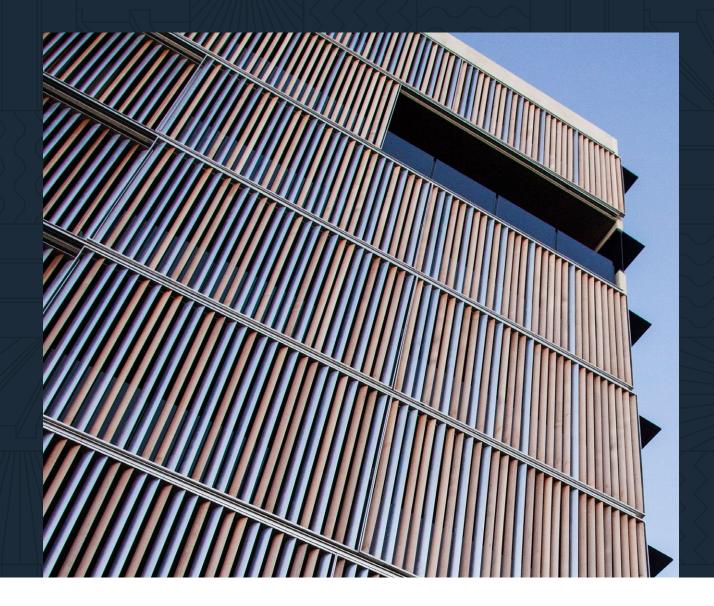

# Striking. Modern. Versatile.

### FEATURES + BENEFITS

- Unique ability to suspend between fixing points and sustain the elements far better than any other known timber species in the world.
- Provides parallel, consistent and sharp shadow lines.
- Thermal qualities to withstand direct sunlight.
- Suitable for use in both internal and external applications.
- Extremely versatile.
- Can be used both vertically and horizontally.
- Improved Green Star rating with FSC®, PEFC™ and GreenTag<sup>cert™</sup> GreenRate Level A Certification.

### IDEAL USES

- Facades Commercial projects
- Retail fit-outs
- Office spaces Atriums / foyers
- Restaurants, cafes and pubs