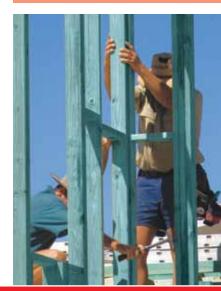

# Termite protected structural blue pine framing

## Protected, Stable, Reliable,

These days, builders understand their clients concern about the security and structural integrity of their home, with more and more builders choosing Hyne T2 Blue to provide that additional level of protection against termites. Being non toxic to all mammals, Hyne T2 Blue is totally safe to handle and off-cuts are easily disposed of to landfill.

Timber merchants and truss and frame manufacturers can simply nominate Hyne T2 Blue as part of the allocation of Hyne Frame available from Hyne Wholesale.

Hyne T2 Blue is produced from renewable resources protecting our environment for future generations