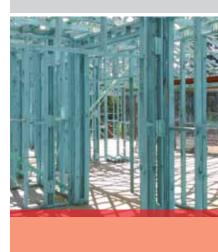

# Termite protected structural blue pine framing

## Protected, Stable, Reliable,

These days, builders understand their clients concern about the security and structural integrity of their home, with more and more builders choosing Hyne T2 Blue to provide that additional level of protection against termites. Being non toxic to all mammals, Hyne T2 Blue is totally safe to handle and off-cuts are easily disposed of to landfill.