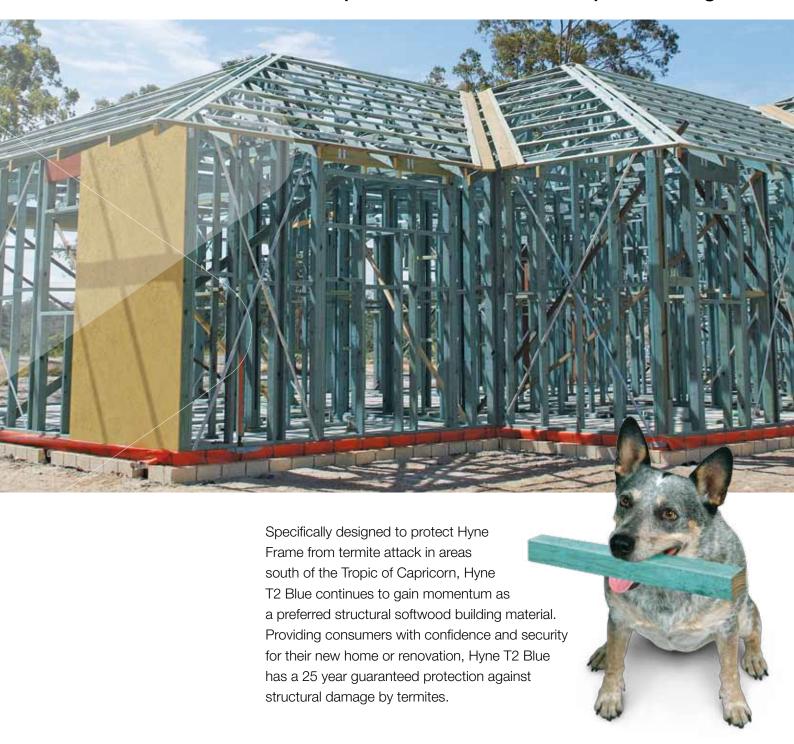

# Termite protected structural blue pine framing

For architects, designers and specifiers, the knowledge that Hyne T2 Blue is extremely low cost means that specifying it makes great sense for their clients. Hyne T2 Blue is a H2F level treatment which complies with AS 1604, the Timber Utilisation and Marketing Act in Queensland and the Timber Marketing Act in NSW and meets the requirements (south of the Tropic of Capricorn) as a termite resistant timber as specified in the Building Code of Australia.

### **GUARANTEE**

Hyne guarantees that correctly installed Hyne T2 Blue is resistant against termite attack for a period of 25 years from the date of supply.

Any correctly installed Hyne T2 Blue that becomes structurally unserviceable due to termite attack within the guarantee period will be repaired or replaced at no cost to the homeowner subject to terms in the guarantee.