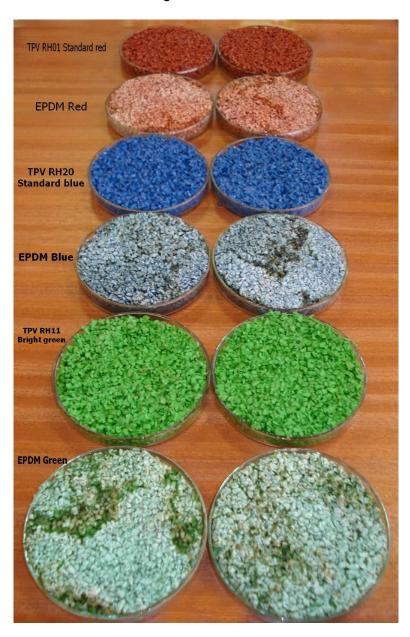

Please find attached the colour sample photos as per your request. Both TPV and EPDM granules were bonded with Rosehill Flexilon 1102 slow binder and Flexilon 1118 medium cure and aged alongside one another for four actual months (2880 hours total in the machine).

The EPDM GRANULES (Far Eastern Supplier) showed considerable whitening and also the surface became much harder. The degradation was quite substantial.

The time in the QUV weather machine equates to almost four years in a moderately sunny climate. However probably approximately only 2 years in a Mediterranean climate.

The ROSEHILL TPV samples show little if any deterioration, any minor colour change on the TPV is visible is due to the binder not the granules.