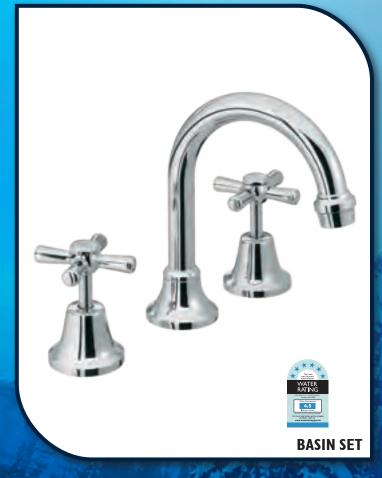

For functional design and Pacific quality construction, the Summit range is ideal for the budget minded with the highest WELS rating available.

The stylish affordable range includes non slip, smooth rounded crosshead handles. In-built quality features include rattle free handles and solid brass construction designed to never wear out.

# REFER

Pacific Products (International) Pty. Limited

ABN 74 010 279 839

P.O. Box 179, Clontarf Beach Qld 4019 GFÁÓ¦^¸ ^¦ÂÙd^^ŒÃÔ|[ } æð-ÁÛ|åÁ €FJ

Telephone: (07) 3283 8277 Facsimile: (07) 3283 8211

Website: www.pacifictaps.com.au Email: info@pacifictaps.com.au

## 

**TAPWARE** 











## SUMMI

## **TAPWARE**



Chrome Gold

White Chrome

Ivory Chrome

Ivory Gold

## **OPTIONS**

Jumper Valve

Ceramic Disc

## **LAUNDRY SET BASIN SET SHOWER SET