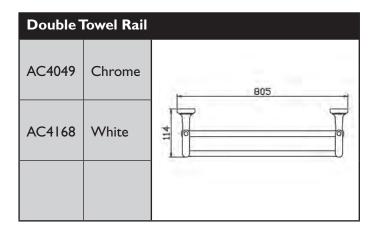

|  |  |
|           |        | 100 |  |  |

| Toilet Roll Holder |        |      |  |
|--------------------|--------|------|--|
| AC3947             | Chrome |      |  |
| AC4066             | White  | SIII |  |
|                    |        | 165  |  |

| Toothbrush Tidy |        |     |
|-----------------|--------|-----|
| AC3964          | Chrome |     |
| AC4083          | White  |     |
|                 |        | 110 |



| Single Towel Rail |        |     |  |
|-------------------|--------|-----|--|
| AC4032            | Chrome | 840 |  |
| AC4151            | White  | 7   |  |
|                   |        |     |  |

| Towel Ring |        |     |  |
|------------|--------|-----|--|
| AC3998     | Chrome |     |  |
| AC4117     | White  | 190 |  |
|            |        | 175 |  |