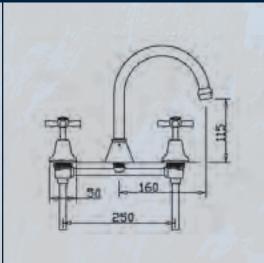

he Summit range is ideal for the budget minded with the highest WELS rating available.

The stylish affordable range includes non slip, smooth rounded crosshead handles. In-built quality features include rattle free handles and solid brass construction designed to never wear out.

# REFER

Pacific Products (International) Pty. Limited

ABN 74 010 279 839

P.O. Box 179, Clontarf Beach Qld 4019 GFÁÓ¦^¸ ^¦ÂÙd^^ŒÃÔ|[ } æð-ÁÛ|åÁ €FJ

Telephone: (07) 3283 8277 Facsimile: (07) 3283 8211

Website: www.pacifictaps.com.au Email: info@pacifictaps.com.au

## 

**TAPWARE** 











## SUMMI

## **TAPWARE**



Chrome Gold

White Chrome

Ivory Chrome

Ivory Gold

## **OPTIONS**

Jumper Valve

Ceramic Disc

## **LAUNDRY SET BASIN SET SHOWER SET**







### **VANITEE SPA SET BATH SET WALL SPA SET**











SUMMI

**ACCESSORIES** 



**TOILET ROLL HOLDER** 



**SOAP DISH** 



**TOWEL RING** 



**Products (International) Pty. Limited** 

ABN 74 010 279 839

P.O. Box 179, Clontarf Beach Qld 4019

ŒÁÓ!^¸ ^¦ÂÛd^^ŒÉÔ|[ } æð-ÂÛ|åÁ €FJÁÁ

Telephone: (07) 3283 8277 Facsimile: (07) 3283 8211

Website: www.pacifictaps.com.au Email: info@pacifictaps.com.au



**DOUBLE ROBE HOOK** 



**TOOTHBRUSH TIDY** & TUMBLER

The Summit range of bathroom accessories features Pacific's unique sturdy fixing for a secure installation. The range offers exceptional value at an economical price. All Summit Accessories are supplied with both Chrome and Gold dress rings.

| Robe Hook |        |     |  |  |
|-----------|--------|-----|--|--|
| AC4015    | Chrome |     |  |  |
| AC4134    | White  |     |  |  |
|