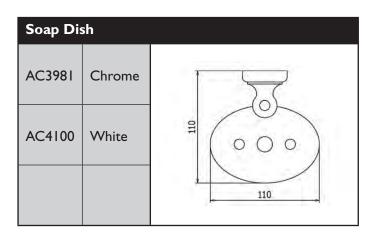

### **VANITEE SPA SET BATH SET WALL SPA SET**

SUMMI

**ACCESSORIES** 

**TOILET ROLL HOLDER** 

**SOAP DISH** 

**TOWEL RING** 

**Products (International) Pty. Limited** 

ABN 74 010 279 839