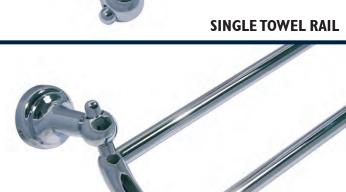

| Toothbrush Tidy |        |     |
|-----------------|--------|-----|
| AC3964          | Chrome |     |
| AC4083          | White  |     |
|                 |        | 110 |

| Single Towel Rail |        |     |  |
|-------------------|--------|-----|--|
| AC4032            | Chrome | 840 |  |
| AC4151            | White  | 7   |  |
|                   |        |     |  |