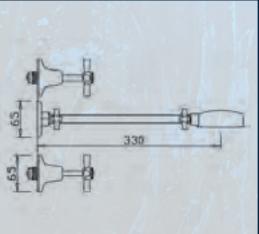

### **VANITEE SPA SET BATH SET WALL SPA SET**

SUMMI

**ACCESSORIES** 

**TOILET ROLL HOLDER** 

**SOAP DISH** 

**TOWEL RING** 

**Products (International) Pty. Limited** 

ABN 74 010 279 839