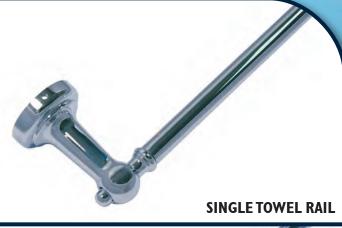

| Toothbrush Tidy |        |     |
|-----------------|--------|-----|
| AC3964          | Chrome |     |
| AC4083          | White  |     |
|                 |        | 110 |

| Single Towel Rail |        |     |  |
|-------------------|--------|-----|--|
| AC4032            | Chrome | 840 |  |
| AC4151            | White  | 7   |  |
|                   |        |     |  |