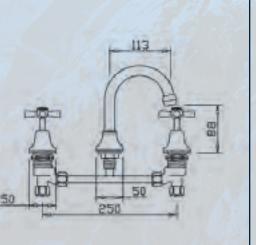

### **VANITEE SPA SET BATH SET WALL SPA SET**

SUMMI

**ACCESSORIES** 

**TOILET ROLL HOLDER** 

**SOAP DISH** 

**TOWEL RING** 

**Products (International) Pty. Limited** 

ABN 74 010 279 839