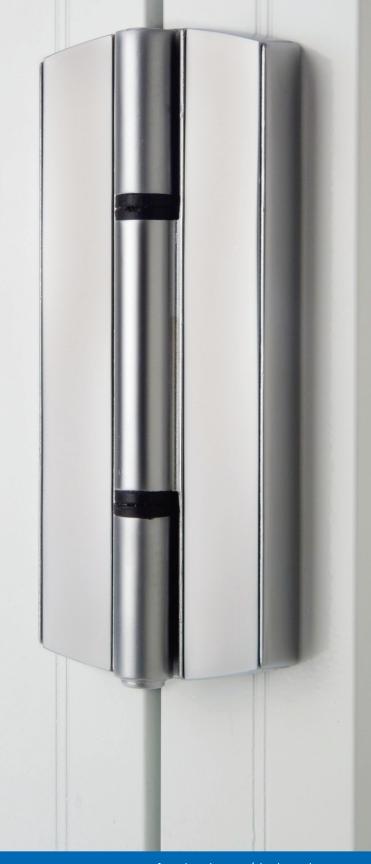

## DH40X Adjustable Hinge

## **Architectural Hinge**

The DH40X adjustable architectural hinge offers value for money, style and performance with no other hinge allowing for adjustment once fitted.

## **Features**

- Bi-directional fixing system provides vastly superior load carrying capabilities
- The DH40X allows for doors to be adjusted vertically up to 6mm and horizontally by up to 6mm.
- Maximum capacity with 3 hinges, doors up to 100kg
  & 1.2m wide
- Neutral Spray tested to 1000 hours
- Suits trends of larger doors with increased leaf thickness, stronger bushes and larger fixing screws
- Suitable for all light and heavy duty applications
- Universal fitting principals Suitable for any installation where an interfold or butt style hinge would normally be used
- Hinges are surface mounted and require no specialised machining
- Bi-directional fixing system provides vastly superior load carrying capabilities