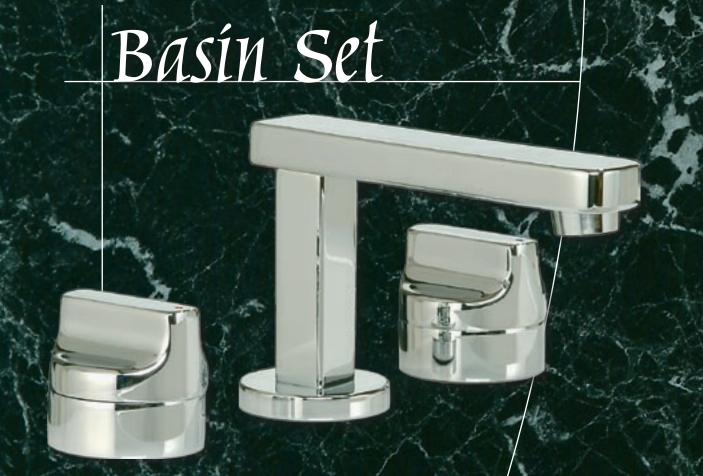

Crafted from solid brass and containing the unique contra-rotating ceramic disc system, the Signature Collection will promise drip free control for many years to come.

The Signature Collection is available with an elegant chrome finish in Basin, Bath and Shower Sets – a stunning addition to any bathroom.