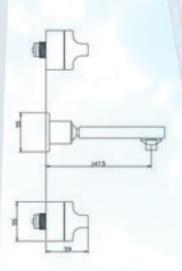

## Shower Set

## **Bath and Shower set out:**

A depth of 11mm (min) to 14mm (max) from tile surface to face of in wall recess combination is required.

**Products (International) Pty. Limited** 

ACN 010 279 839 ABN 74 010 279 839