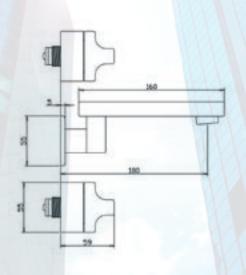

## Bath Set

## **Bath and Shower set out:**

A depth of 11mm (min) to 14mm (max) from tile surface to face of in wall recess combination is required.