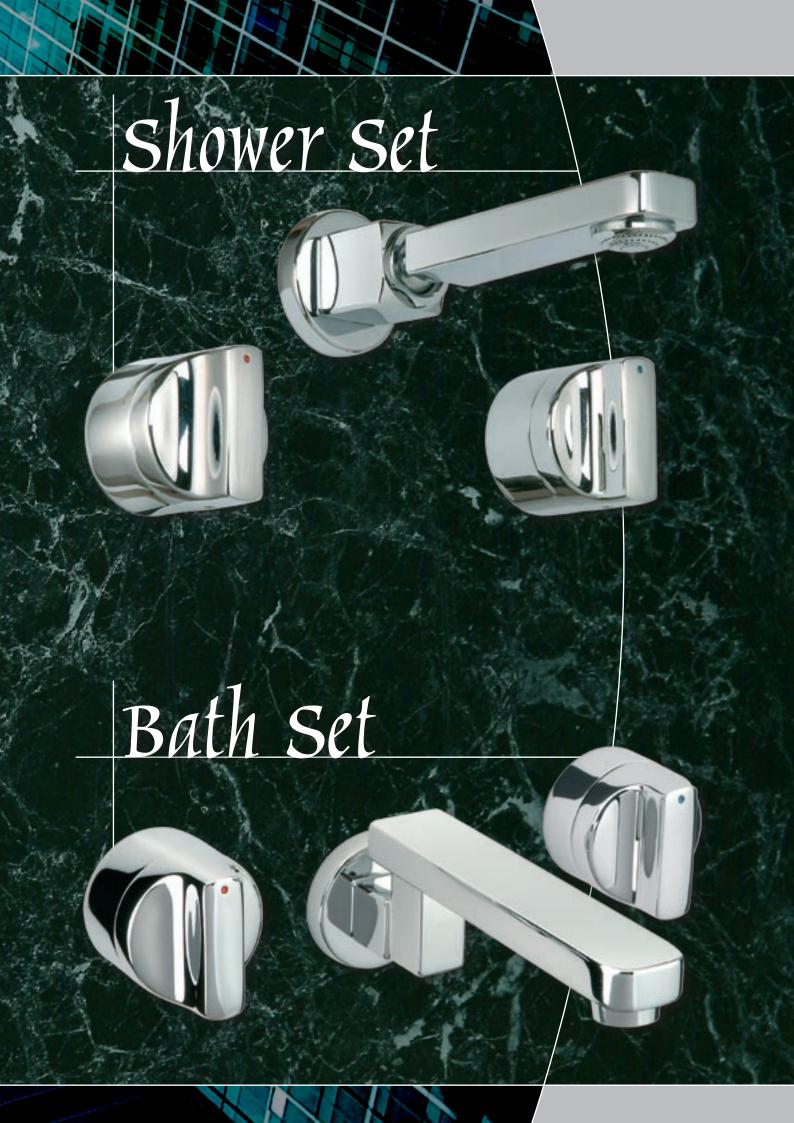

## Bath Set

## **Bath and Shower set out:**

A depth of 11mm (min) to 14mm (max) from tile surface to face of in wall recess combination is required.

## Shower Set

## **Bath and Shower set out:**

A depth of 11mm (min) to 14mm (max) from tile surface to face of in wall recess combination is required.

**Products (International) Pty. Limited** 

ACN 010 279 839 ABN 74 010 279 839