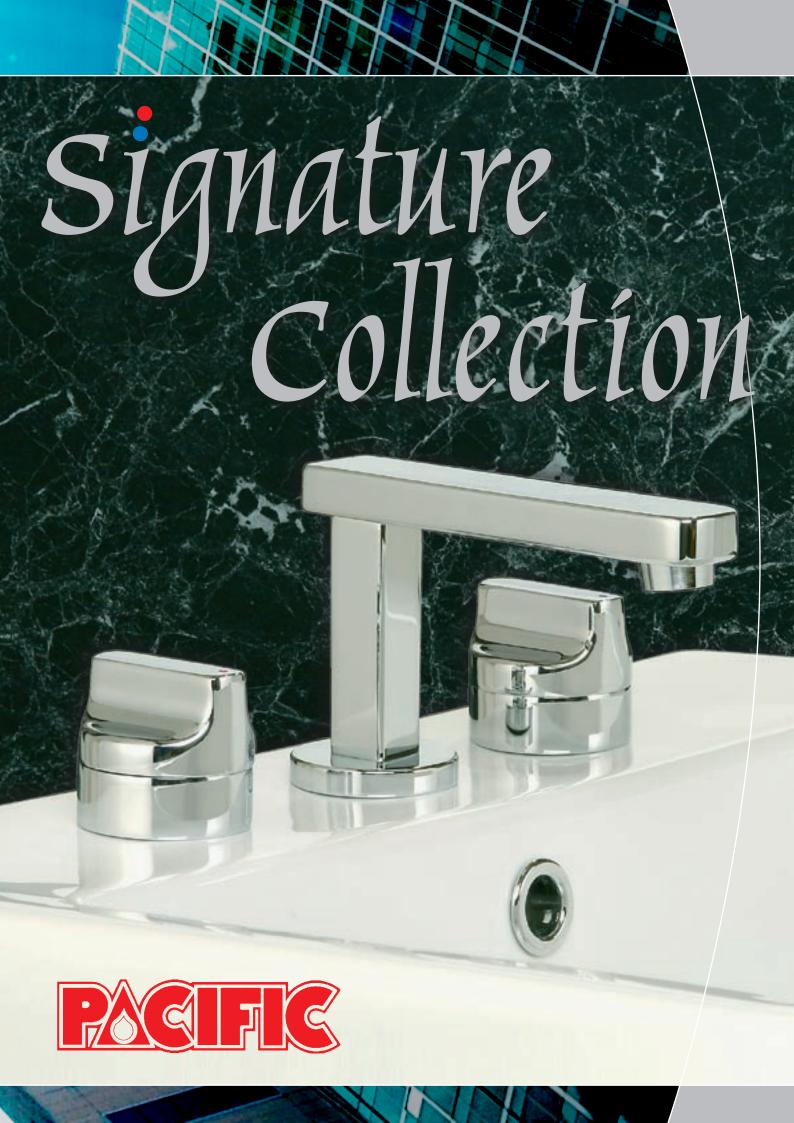

Pacific Tapware is synonymous with style, quality and contemporary design. This philosophy continues with the launch of the Signature Collection.

Bold and at the forefront of European style, this beautifully designed tapware will catch the eye in hotels, offices, commercial buildings and homes.

Crafted from solid brass and containing the unique contra-rotating ceramic disc system, the Signature Collection will promise drip free control for many years to come.

The Signature Collection is available with an elegant chrome finish in Basin, Bath and Shower Sets – a stunning addition to any bathroom.