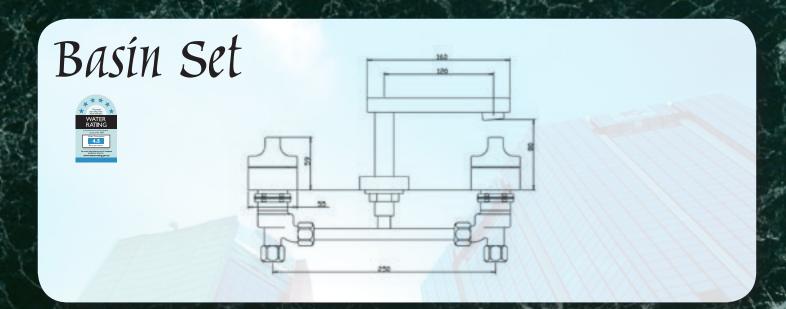

## Bath Set

## **Bath and Shower set out:**

A depth of 11mm (min) to 14mm (max) from tile surface to face of in wall recess combination is required.