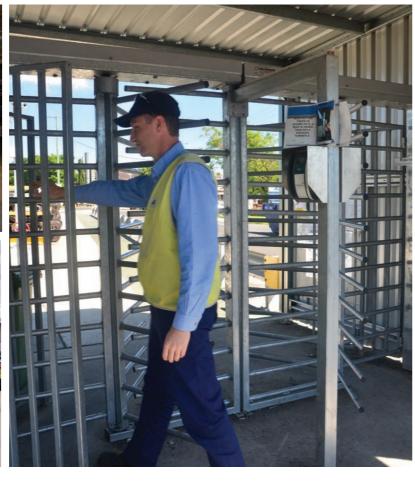

TURNSTILES

 Half height turnstiles and barriers

• Full Height turnstile

automation Pedestrian gates

Pedestrian door

High security

Retractable bollards

Boom gates