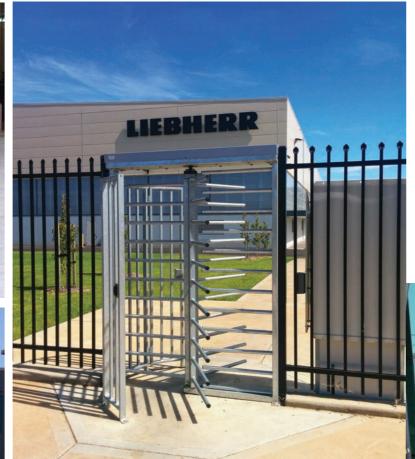

TURNSTILES

 Half height turnstiles and barriers

• Full Height turnstile

automation Pedestrian gates

Pedestrian door

High security

Retractable bollards

Boom gates