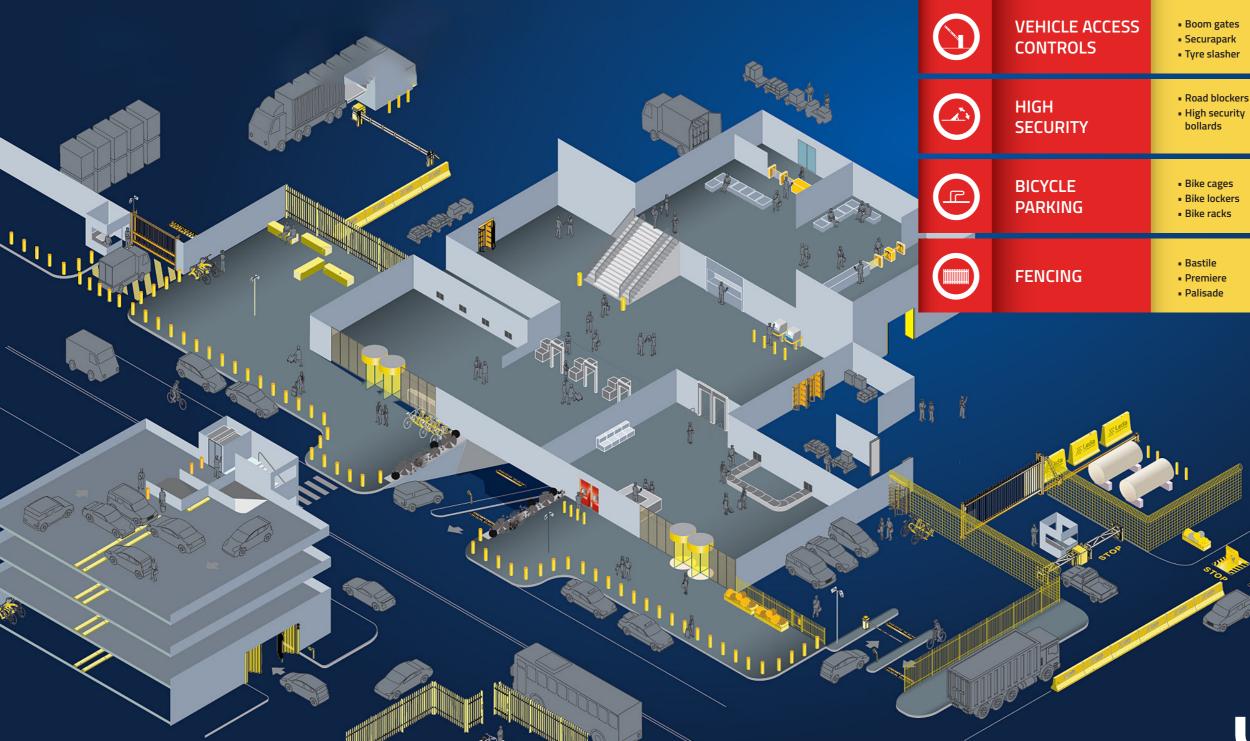

#### SHARING OUR POTENTIAL

**END-TO-END** 

**BOLLARDS** 

Industrial bollards

Designer bollards
 Lighting bollards

Securapost

**GATES** 

 Bifold gates Sliding gates Swing gates

TURNSTILES

 Half height turnstiles and barriers

• Full Height turnstile

automation Pedestrian gates

Pedestrian door

High security

Retractable bollards

Boom gates

Securapark

Speed humps

Tyre slasher

Automated chain

gates

High security

 Anti terrorism equipment

 Hostile vehicle mitigation (HVM)

Bike lockers

Bike rails

Compact bike rack

• Repair stations

• Securamesh anti

Concrete barriers