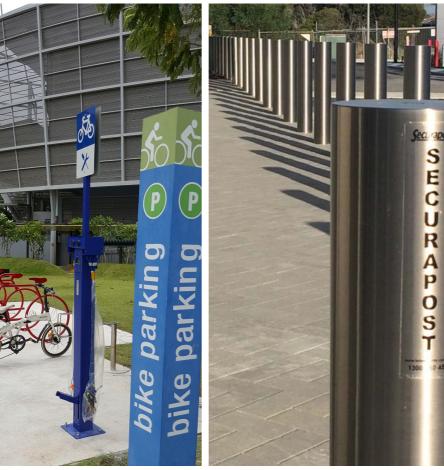

#### 1. Securapost®

- Security Bollards
- Architectural Bollards
- Industrial Bollards
- O Retractable Bollards
- O Lighting Bollards

#### 3. Securabike®

- O Bicycle racks
- Bicycle lockers
- O Bicycle rails
- Bicycle cagesBicycle shelters
- O Bicycle repair station