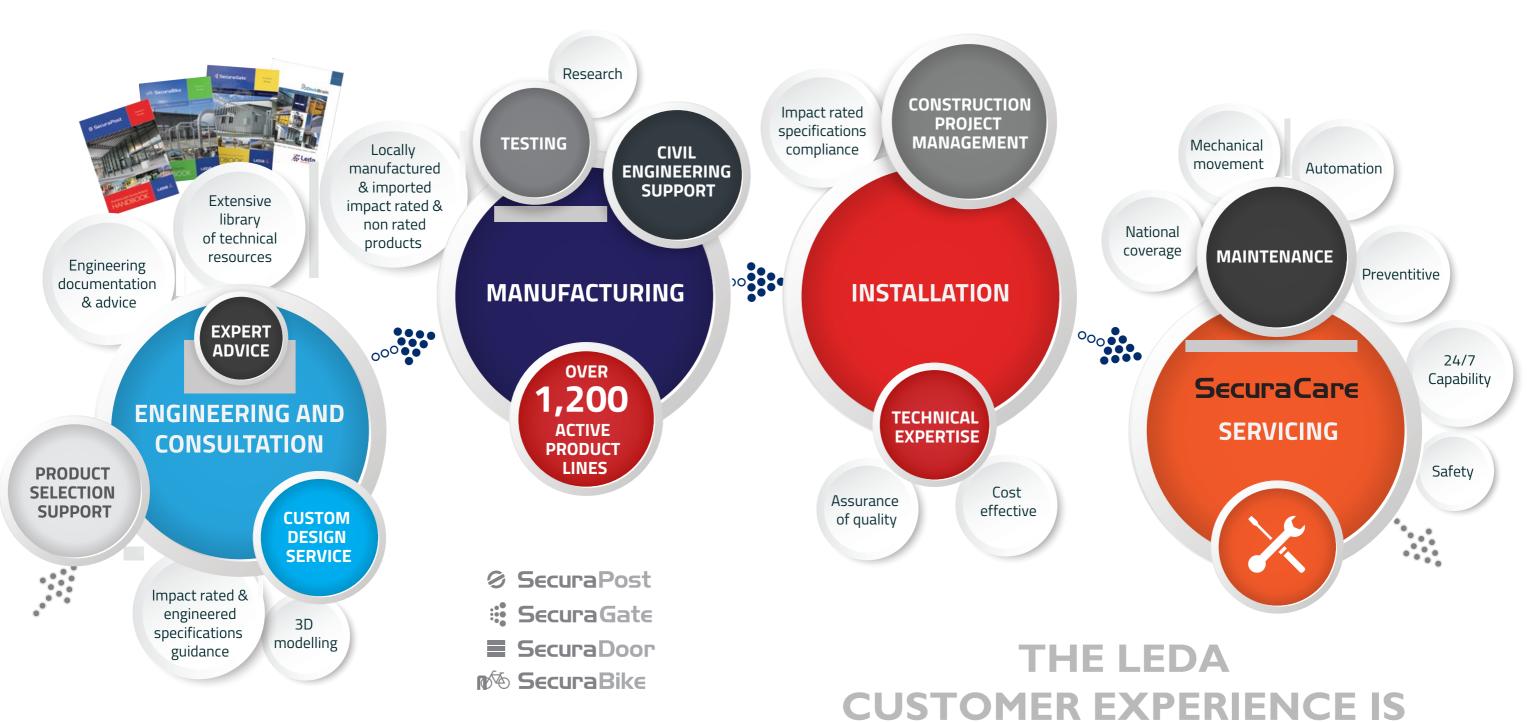

The current Leda range centre's on 4 core product areas:

#### 1. Securapost®

- Security Bollards
- Architectural Bollards
- Industrial Bollards
- O Retractable Bollards
- O Lighting Bollards

#### 2. Securagate®

- O Gates
- Turnstiles
- O Boom gates
- Fencing
- O Road blockers, Barriers and Tyre spikes

#### 3. Securabike®

- O Bicycle racks
- Bicycle lockers
- O Bicycle rails
- Bicycle cagesBicycle shelters
- O Bicycle repair station

#### 4. Industrial Doors

- O Dock Levellers
- O Panel Lift Doors
- O Large Bi-fold Doors

#### Securacare

Service and maintenance programs

13