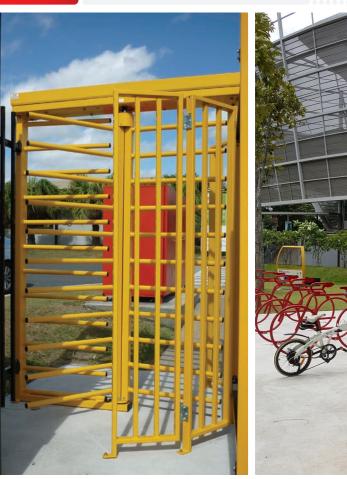

TURNSTILES

 Half height turnstiles and barriers

• Full Height turnstile

automation Pedestrian gates

Pedestrian door

High security

Retractable bollards

Boom gates

#### 3. Securabike®

- O Bicycle racks
- Bicycle lockers
- O Bicycle rails
- Bicycle cagesBicycle shelters
- O Bicycle repair station