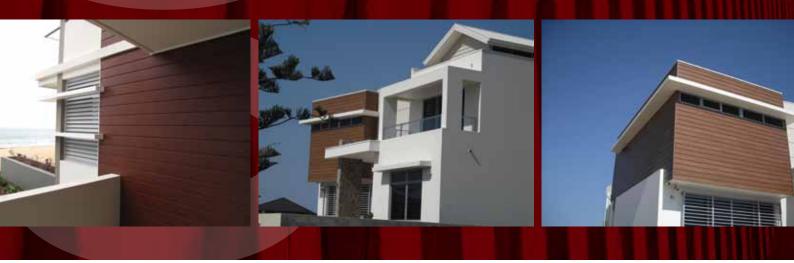

For discerning architects, designers and specifiers around the world, the System 600 Cladding boards provide an eco environmentally sound alternative to timber, blending modern architectural designs with style, functionality, and practicality that will last and last. It can be installed horizontal, vertical or diagonally, equally stunning as part fascia or full fascia. Freedom to design, economical use, and quality of cladding - it all comes down to the system on offer.