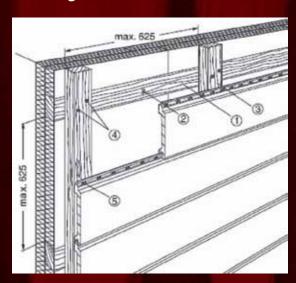

aterial is designated for indoor or outdoor use.

For example, the top priorities for profiles, claddings and fences are weathering resistance, high impact strength and light-fastness of which System 600 boasts the highest industry standard rating of eight according to DIN 54004 classifications.

Long before System 600 is installed it has already passed the most rigorous hardness tests - in the laboratory and at outdoor exposure test facilities - subject to extreme isolation - under tropical conditions with extreme atmospheric conditions - round the clock and over many years. Such is the process for making products which guarantee perfect protection in and around your project.

# **Colour Range**

**Coast White** 

**Lava White** 

Dark Cedar

Meranti



# **Cladding Mounted Horizontal**



# **Cladding Mounted Vertical**