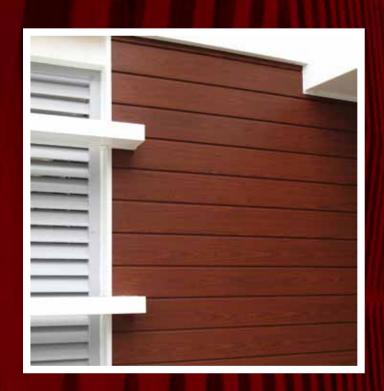

# CLADDING BOARD SYSTEM 600

The maintenance free alternative to conventional cladding

System 600 Cladding is a maintenance free composite interior/exterior cladding board, promoting the natural character and beauty of timber, without the ongoing hassles of painting, staining, oiling, maintenance and deterioration.

For discerning architects, designers and specifiers around the world, the System 600 Cladding boards provide an eco environmentally sound alternative to timber, blending modern architectural designs with style, functionality, and practicality that will last and last. It can be installed horizontal, vertical or diagonally, equally stunning as part fascia or full fascia. Freedom to design, economical use, and quality of cladding - it all comes down to the system on offer.

### **Technical Overview**

System 600 Cladding is made from live native hardwood and softwood timber chips, using a patented manufacturing process which makes them into the weatherproof material suitable for indoor and outdoor use. Pre-finished with a wood grain UV resistant outer layer means the System 600 does not require any painting/finishing before or after installation, saving on labour and handling costs.