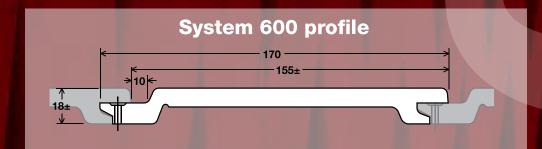

### **Technical Overview**

System 600 Cladding is made from live native hardwood and softwood timber chips, using a patented manufacturing process which makes them into the weatherproof material suitable for indoor and outdoor use. Pre-finished with a wood grain UV resistant outer layer means the System 600 does not require any painting/finishing before or after installation, saving on labour and handling costs.

It is typified by its even chip composition, which takes on a particularly uniform material structure when combined with high-quality resins at high temperatures and high rates of compaction. The exact specifications take account of whether the material is designated for indoor or outdoor use.