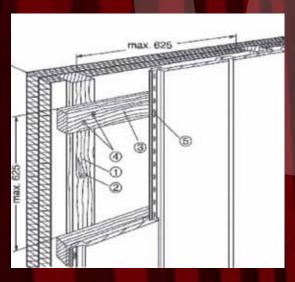

outdoor use.

For example, the top priorities for profiles, claddings and fences are weathering resistance, high impact strength and light-fastness of which System 600 boasts the highest industry standard rating of eight according to DIN 54004 classifications.

Long before System 600 is installed it has already passed the most rigorous hardness tests - in the laboratory and at outdoor exposure test facilities - subject to extreme isolation - under tropical conditions with extreme atmospheric conditions - round the clock and over many years. Such is the process for making products which guarantee perfect protection in and around your project.

# **Colour Range**

**Coast White** 

**Lava White** 

Dark Cedar

Meranti



# **Cladding Mounted Horizontal**



# **Cladding Mounted Vertical**