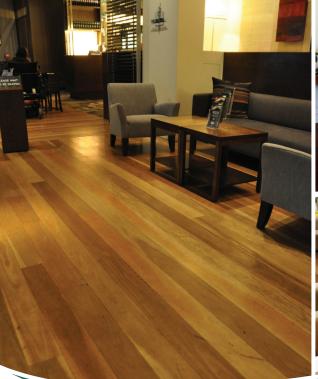

# **Timber Flooring**

Having specialised in the manufacture and sales of recycled and new timber flooring for more than 27 years, Nullarbor Sustainable Timber appreciates and understands that choosing timber flooring for your home or office is a major decision.

grades for grain quality, profile accuracy and moisture content.

Timber Flooring Range - Widths up to 240mm.