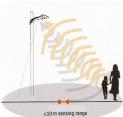

Optical sensor control. Reduces the power to 50% when nobody passes by, and increases to 100% when someone passes within the 10 metre sensing range

| Class: | IP | Colour: |
|--------|----|---------|
| 1      | 65 | Silver  |