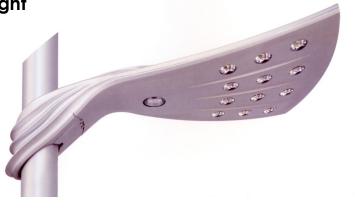

## Features:

LED Streetlight flying wing. The streamline design and sport style highlights its special individuality. Applying multi-chip module combined technology the LED light sources can be replaced or serviced. With inbuilt optical sensor that reduces the output by 50% when no movement is sense. A major energy saving feature as standard. The Bat Wing photometric system accurately delivers rectangle light spot and insures uniform luminance. Manufactured from pressure die-cast aluminium alloy (ADC12) offering **IP65** protection. The LED driver has short circuit protection, open circuit protection, and over heat protection CREE LED's are integrated into the electroplated reflector with 94% efficiency

#### Lamp:

48 x 1.5w Cree LED