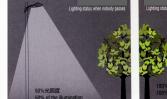

## Features:

LED Streetlight flying wing. The streamline design and sport style highlights its special individuality. Applying multi-chip module combined technology the LED light sources can be replaced or serviced. With inbuilt optical sensor that reduces the output by 50% when no movement is sense. A major energy saving feature as standard. The Bat Wing photometric system accurately delivers rectangle light spot and insures uniform luminance. Manufactured from pressure die-cast aluminium alloy (ADC12) offering **IP65** protection. The LED driver has short circuit protection, open circuit protection, and over heat protection CREE LED's are integrated into the electroplated reflector with 94% efficiency

Optical sensor control. Reduces the power to 50% when nobody passes by, and increases to 100% when someone passes within the 10 metre sensing range

| Class: | IP | Colour: |
|--------|----|---------|
| 1      | 65 | Silver  |