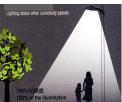

## Features:

LED Streetlight flying wing. The streamline design and sport style highlights its special individuality. Applying multi-chip module combined technology the LED light sources can be replaced or serviced. With inbuilt optical sensor that reduces the output by 50% when no movement is sense. A major energy saving feature as standard. The Bat Wing photometric system accurately delivers rectangle light spot and insures uniform luminance. Manufactured from pressure die-cast aluminium alloy (ADC12) offering **IP65** protection. The LED driver has short circuit protection, open circuit protection, and over heat protection CREE LED's are integrated into the electroplated reflector with 94% efficiency

Optical sensor control. Reduces the power to 50% when nobody passes by, and increases to 100% when someone passes within the 10 metre sensing range

| Class: | IP | Colour: |
|--------|----|---------|
| 1      | 65 | Silver  |