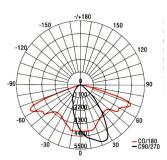

## Features:

LED Streetlight flying wing. The streamline design and sport style highlights its special individuality. Applying multi-chip module combined technology the LED light sources can be replaced or serviced. With inbuilt optical sensor that reduces the output by 50% when no movement is sense. A major energy saving feature as standard. The Bat Wing photometric system accurately delivers rectangle light spot and insures uniform luminance. Manufactured from pressure die-cast aluminium alloy (ADC12) offering **IP65** protection. The LED driver has short circuit protection, open circuit protection, and over heat protection CREE LED's are integrated into the electroplated reflector with 94% efficiency

Luminous Flux Luminous Efficacy Output Power LED source Colour Temperature CRI 6206 lm 72 lm/w 86w 48 6500K >70

CE

Dimensions:

1/19 Macquaire Drive, Thomastown, Vic. 3074 T: 0394646642 F: 0394645504. www.designlite.com.au Email: sales@designlite.com.au