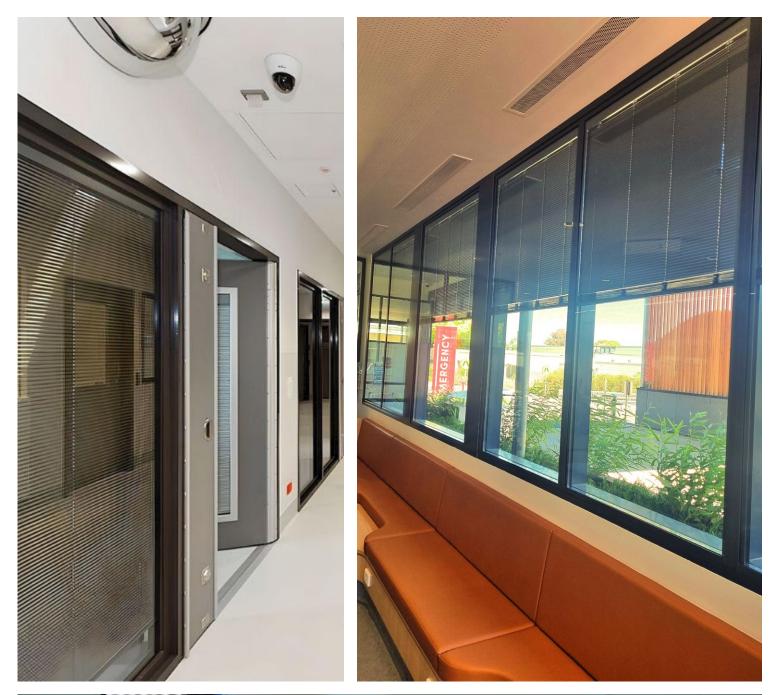

# What are What are **INTEGRAL BLINDS**?

Integral Blinds are a revolutionary glazing solution redefining privacy and light control for commercial built environments. Seamlessly integrated into a double glazed unit, these blinds redefine flexibility and innovation in the built world.

## Integral Blinds -**Electric Operated**

Electric operated Integral Blinds are the most versatile integral blind. Compatible with any thickness of glass electric operated Integral Blinds are the ideal privacy and shading solution for the built world.