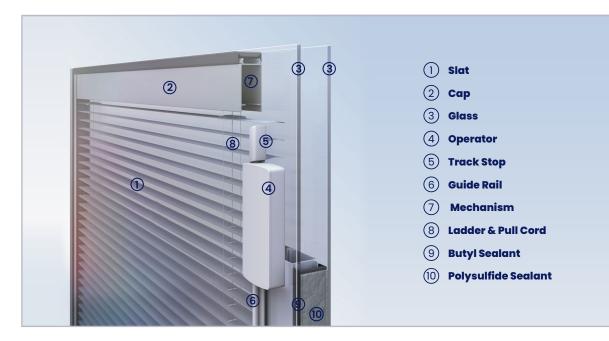

# What are What are **INTEGRAL BLINDS**?

Integral Blinds are a revolutionary glazing solution redefining privacy and light control for commercial built environments. Seamlessly integrated into a double glazed unit, these blinds redefine flexibility and innovation in the built world.

#### **PRODUCT BENEFITS**

- Ð Hygienic
  - Integral blinds, sealed within the glass, stay clean and germ-free.

## Integral Blinds -**Magnetic Operated**

| Model                                                | Function                             | Blade Width | Spacer Width | Head Rail | Side Rails | Bottom Rail |  |
|------------------------------------------------------|--------------------------------------|-------------|--------------|-----------|------------|-------------|--|
| CV300                                                | Tilt & Lift – Single Sided Operation | 12.5mm      | 19mm         | 42mm      | 55mm       | 7mm         |  |
| CV350                                                | Tilt – Single Sided Operation        | 12.5mm      | 19mm         | 42mm      | 55mm       | 22mm        |  |
| CV350X                                               | Tilt – Dual Sided Operation          | 12.5mm      | 19mm         | 42mm      | 55mm       | 22mm        |  |
| *Each unit will have further DGU seal surrounding it |                                      |             |              |           |            |             |  |