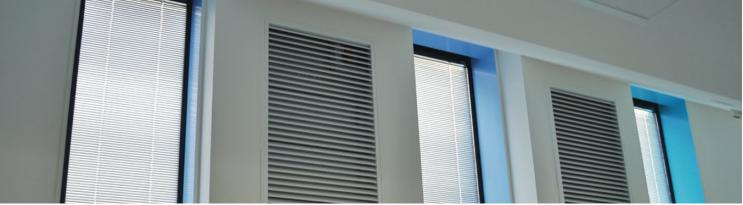

|             |  |

#### **Colour Options**



Anthracite



Champagne

**Available Controllers** 

| Model         | DC1686A – Wall DC1338 – Wall<br>Switch/Transformer Switch/Transformer |          | DC1600 - Remote | DC1612 – Remote |
|---------------|-----------------------------------------------------------------------|----------|-----------------|-----------------|
| Product       |                                                                       |          |                 |                 |
| # of Channels | 1                                                                     | 4        | 1               | 15              |
| Availability  | Standard with all units                                               | Optional | Optional        | Optional        |





#### **CUSTOMISATION**

Controllaview provides a comprehensive range of glass options for Integral Blinds, allowing you to tailor the glazing to your project's precise specifications, ensuring compatibility with a wide array of applications

## TOUGHENED LAMINATED

#### **CUSTOM LAMINATE**

Produced to your specification

#### **ENERGY PERFORMANCE**

Our Integral Blind units have the flexibility to incorporate various types of Low-E glass, including but not limited to:

Comfort Plus™

Energy Tech™

Soltech™

Sunergy™

Evantage™

#### **ACOUSTIC PERFORMANCE**

Qlam Hush

#### **SECURITY GLAZING**

Defendashield Ultra™

#### **RADIATION SHIELDING**

X-Shield Ultra™



# How to specify Integral Blinds

- Select Integral Blind Model
- Select Glass Makeup Type & Thickness
- Select Colour

\*R