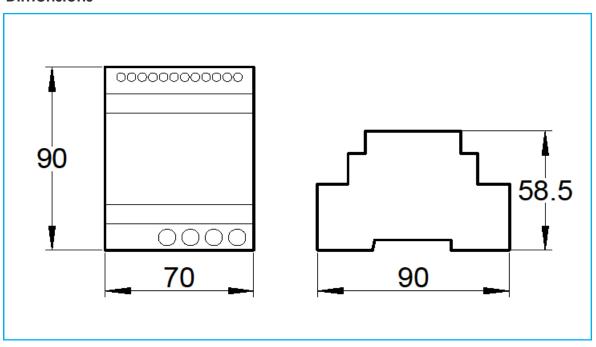

#### **Dimensions**

### **Technical Specifications**

| Specifications         | M2000 Door & Gate Access Controller   |
|------------------------|---------------------------------------|
| Power supply           | 12-24v ac/dc                          |
| Consumption            | min 30 mA - max 120 mA                |
| Inputs                 | 2 inputs Wiegand (default Wiegand 30) |
| Relay outputs          | 2 independent                         |
| Relay mode             | Time lag 1-180s                       |
| Relay contact capacity | 5 A                                   |
| Programming            | 4 buttons and LCD display             |
| Protection rating      | IP 44                                 |
| Operating temperature  | -20° to +55° C                        |
| Dimensions             | 105 x 90 x 60 mm                      |