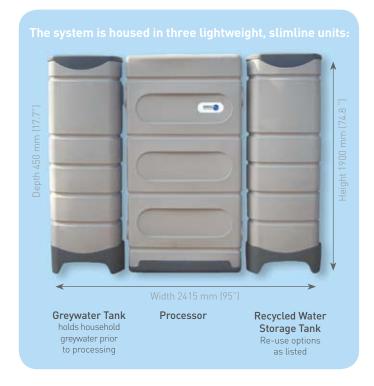

#### **About the System**

The latest technology in greywater recycling with a new age slimline treatment unit from Nubian Water Systems.

The system can be installed beside your house, requiring no excavation or disruption to your garden. It is as easy to install as a hotwater system or other household appliance.