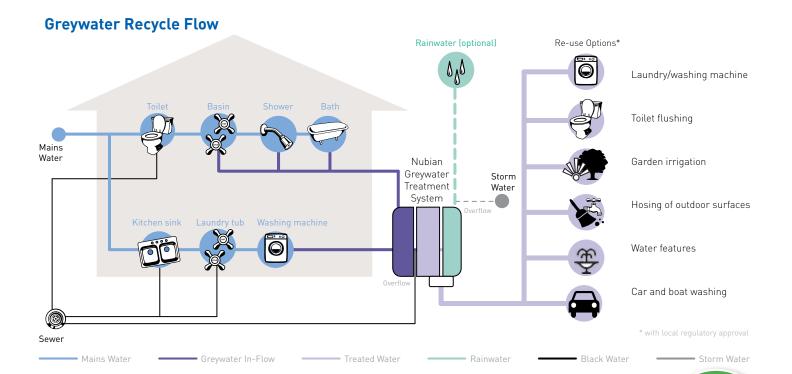

# GREYWATER TREATMENT & RECYCLING...

- Reduce your potable water use by 40%
- Clear, odourless and safe water available for re-use inside and outside your home or building
- High performance, compact system
- Above ground installation no excavation required
- Will accept water from laundry, shower, bath, handbasin
- Biological treatment, followed by UV disinfection no chemical addition
- Treated water suitable for clothes washing, toilet flushing, garden watering, car washing, water features
- Modern appliance design
- Fully automatic, no intervention by user
- Can be remotely monitored
- Ideal for integration with rainwater collection systems
- Continuous process

#### **About the System**

The latest technology in greywater recycling with a new age slimline treatment unit from Nubian Water Systems.

The system can be installed beside your house, requiring no excavation or disruption to your garden. It is as easy to install as a hotwater system or other household appliance.

#### **Three Stage Process**

- Separation of lint and other coarse materials to prevent blockages and fouling of the system.
- Water flows through a bed of proprietary media in the Processor. Contaminant removal is achieved through filtration, adsorption and biological treatment.

Meets the wheelbarrow test!

Australian Made

Ultraviolet (UV) disinfection completes the treatment process before water is stored for recycling.