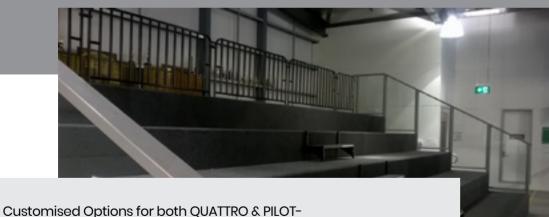

## **Accessories**

We've taken the unique design elements of our hugely successful portable staging systems and modified them to create versatile alternatives. Tiered stage, choir riser and seating configurations allow for an impressive multi-level floor system to suit elevated seating, performance and choral options.

The modular podium system adapts easily from single to multi-level by simply changing the leg lengths. Add steps and half-podiums to vary the levels and create easy access between levels. For a curved stage system or choir riser, add custom sized curve inserts. Secure multiple level podiums together at the legs with two-way or four-way leg clamps. You can add safety handrails or safety chair rails to stop chair legs from slipping off the back of the podiums. Custom podium dimensions and shapes are available on request.