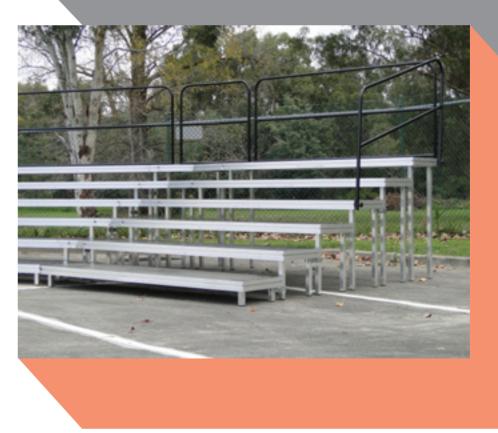

## **Accessories**

We've taken the unique design elements of our hugely successful portable staging systems and modified them to create versatile alternatives. Tiered stage, choir riser and seating configurations allow for an impressive multi-level floor system to suit elevated seating, performance and choral options.

The modular podium system adapts easily from single to multi-level by simply changing the leg lengths. Add steps and half-podiums to vary the levels and create easy access between levels. For a curved stage system or choir riser, add custom sized curve inserts. Secure multiple level podiums together at the legs with two-way or four-way leg clamps. You can add safety handrails or safety chair rails to stop chair legs from slipping off the back of the podiums. Custom podium dimensions and shapes are available on request.