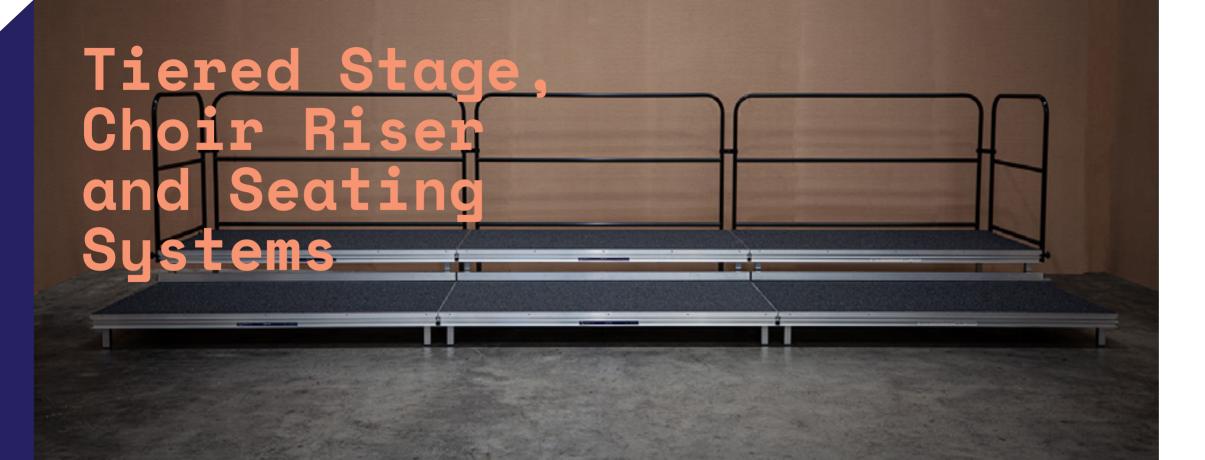

Our modular podium systems adapt easily from single to multi-level by changing the leg lengths in the corner castings. The unique Klemm-fix connector joins each level securely, and leg clamps secure the multiple levels to one other. We can design a tiered stage to suit your requirements, and as the entire system is free standing, it will accommodate unusual wall shapes and obstacles.

## **Accessories**

We've taken the unique design elements of our hugely successful portable staging systems and modified them to create versatile alternatives. Tiered stage, choir riser and seating configurations allow for an impressive multi-level floor system to suit elevated seating, performance and choral options.

The modular podium system adapts easily from single to multi-level by simply changing the leg lengths. Add steps and half-podiums to vary the levels and create easy access between levels. For a curved stage system or choir riser, add custom sized curve inserts. Secure multiple level podiums together at the legs with two-way or four-way leg clamps. You can add safety handrails or safety chair rails to stop chair legs from slipping off the back of the podiums. Custom podium dimensions and shapes are available on request.