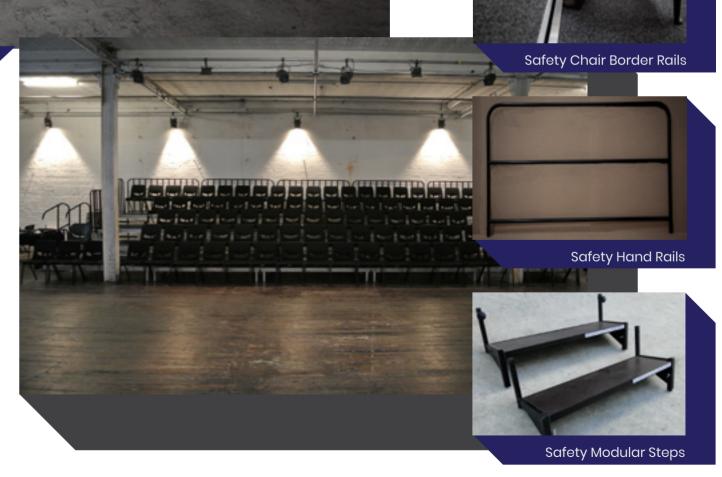

The modular podium system adapts easily from single to multi-level by simply changing the leg lengths. Add steps and half-podiums to vary the levels and create easy access between levels. For a curved stage system or choir riser, add custom sized curve inserts. Secure multiple level podiums together at the legs with two-way or four-way leg clamps. You can add safety handrails or safety chair rails to stop chair legs from slipping off the back of the podiums. Custom podium dimensions and shapes are available on request.