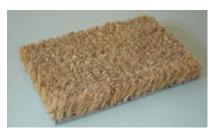

## **Mat Specifications**

Surface: 100 % Natural Coir Backing: PVC Vinyl Edges; Non-fraying Thickness: 17mm, 24mm or 30mm Colours: Natural Bacterial resistance: No growth