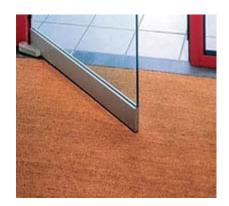

## Features and Benefits – 17mm, 24mm, 30mm

- Custom sized coir fibre entrance matting for recessed entry ways.
- High moisture absorption.
- Effective and attractive entrance mats which are ideal for high traffic business or residential locations.
- Environmentally friendly.
- Can be designed to your specifications to fit snugly at your recessed entry way.
- Constructed of premium quality coir fibre moulded into a vinyl PVC backing.
- Can be cut to any size..