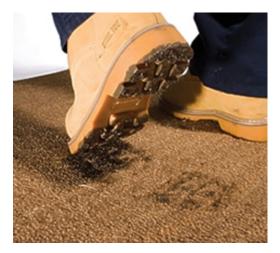

## **Commercial Coir No. 650 - Entrance Mat**

## Features and Benefits – 17mm, 24mm, 30mm

- Custom sized coir fibre entrance matting for recessed entry ways.
- High moisture absorption.
- Effective and attractive entrance mats which are ideal for high traffic business or residential locations.
- Environmentally friendly.
- Can be designed to your specifications to fit snugly at your recessed entry way.
- Constructed of premium quality coir fibre moulded into a vinyl PVC backing.
- Can be cut to any size..