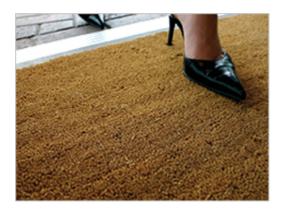

## Features and Benefits – 17mm, 24mm, 30mm

- Custom sized coir fibre entrance matting for recessed entry ways.
- High moisture absorption.
- Effective and attractive entrance mats which are ideal for high traffic business or residential locations.
- Environmentally friendly.
- Can be designed to your specifications to fit snugly at your recessed entry way.
- Constructed of premium quality coir fibre moulded into a vinyl PVC backing.
- Can be cut to any size..