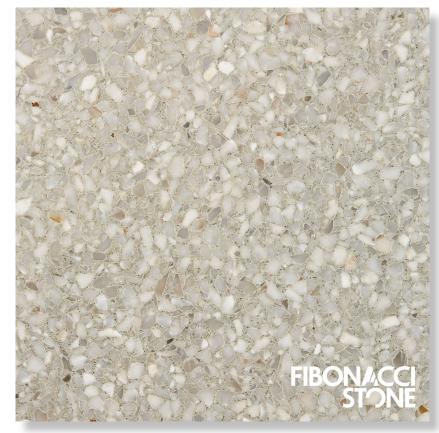

# FIBONACCI STONE

ABOVE : Pewter Terrazzo Tile sample at 100mm x 100mm BELOW LEFT: Pewter Honed single tile at 400 x 400mm BELOW RIGHT: Arrangement of 4 Pewter Honed tiles at 400 x 400mm each

## DESCRIPTION

Pewter was based on the unique composition of marble and cement developed in Platinum Terrazzo Tiles - a favourite of many leading interior designers and architects. Pewter offers a raw grey silver that offers a perfect addition to the existing bright grey tones of Platinum terrazzo.