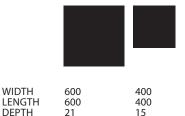

#### **PRODUCT SPECIFICATIONS**

PEWTER HONED

PAGE 1

# FIBONACCI STONE



ABOVE : Pewter Terrazzo Tile sample at 100mm x 100mm BELOW LEFT: Pewter Honed single tile at 400 x 400mm BELOW RIGHT: Arrangement of 4 Pewter Honed tiles at 400 x 400mm each



## TIMELESSLY COMPOSED

T - 1300 342 662 F - (03) 8761 6144 E - INFO@FIBONACCISTONE.COM.AU

FIBONACCI PRODUCTS PTY LTD ABN - 11 164 996 043

## **PEWTER - HONED**

SIZE GUIDE

### DIMENSIONS IN MM



## DESCRIPTION

Pewter was based on the unique composition of marble and cement developed in Platinum Terrazzo Tiles - a favourite of many leading interior designers and architects. Pewter offers a raw grey silver that offers a perfect addition to the existing bright grey tones of Platinum terrazzo.

Pewter Terrazzo Tiles are ideal for both residential and commercial flooring applications as they possess a high slip resistance, require minimal ongoing maintenance and have a lifespan of over 30 years.

**SLIP RATING** 

ALL HONED FIBONACCI STONE TERRAZZO TILES POSSESS THE FOLLOWING SLIP RATING – MAX "W" / "P4" LOW RISK, MIN "X" / "P3" MODERATE RISK – APPENDIX A WET PENDULUM

MATERIAL NATURAL STONE AND CEMENT NOTE PRODUCT VARIATION MAY OCCUR DUE TO NATURAL MATERIALS USED CARE SEALING REQUI