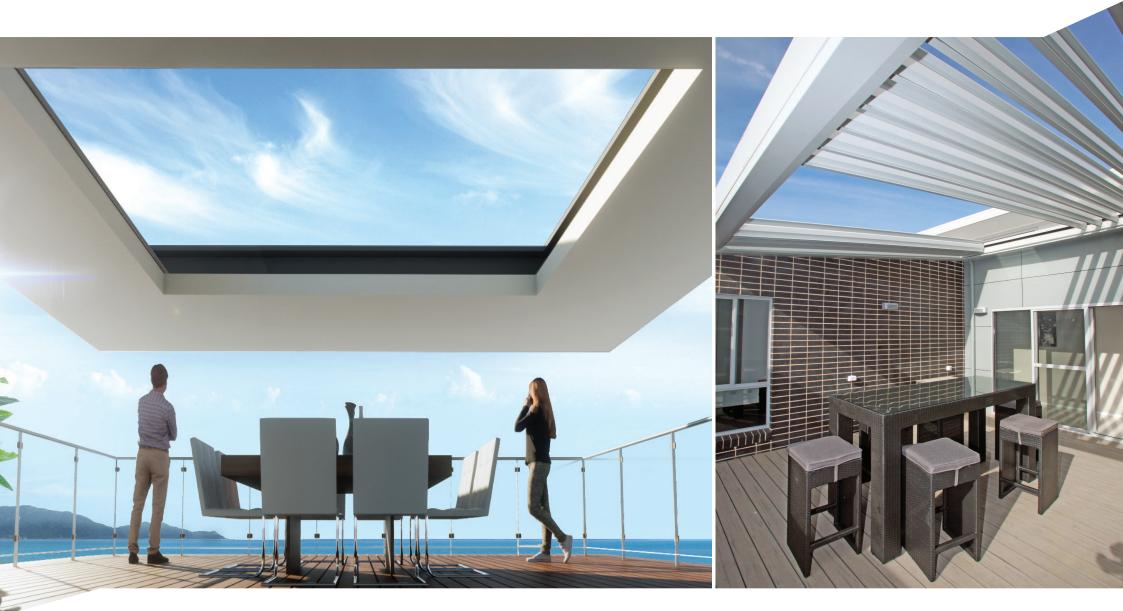

Now, in joint collaboration with ADI, Louvretec is pleased to announce that this next generation Retractable Roof is now available exclusively through the Australian & NZ Louvretec Dealer network.

Featuring all the attributes of conventional Opening Roofs, the Louvretec Retractable has the added advantage that at the touch of a button it rotates to 90 degrees and retracts away, leaving clear open spaces above.

Uninterrupted sun in winter...

The stars above on a summers evening...

Wide open views anytime you want...

Shade and a cool breeze in summer...

Covered protection from wind and stormy weather...

Spoilt for choice – perfect!

#### VERSATILE DESIGN

The Louvretec Retractable roof converts a two dimensional opening roof into a three dimensional retractable system.

This gives extra design and creative options when planning your outdoor spaces...time to think beyond the square.