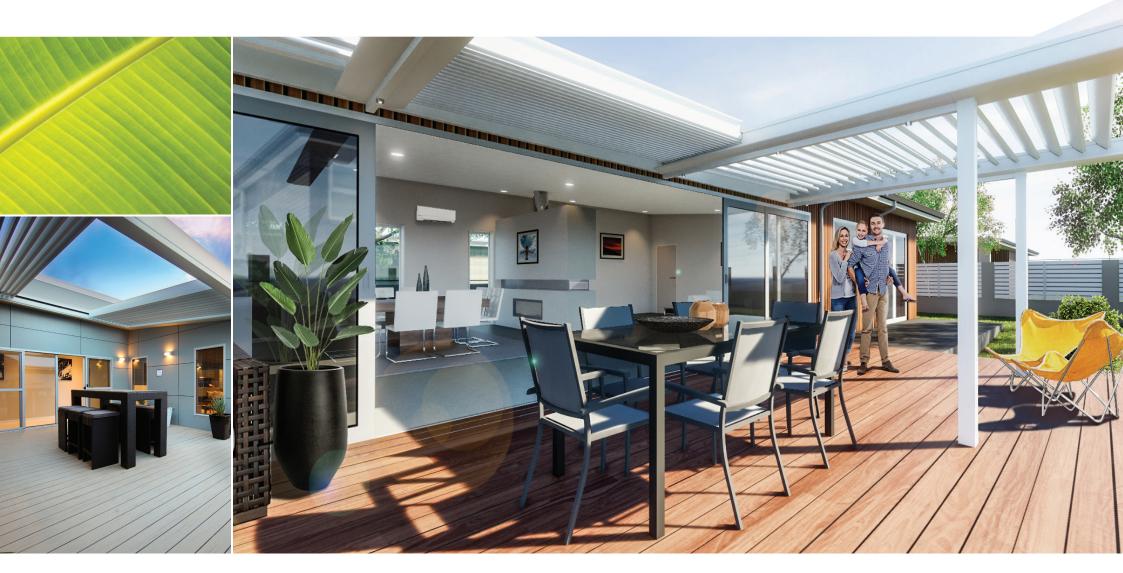

## louvretec retractable roofs

Introducing the Louvretec Retractable Roof.

This innovative stacking or retractable system uses new technology designed, developed and extensively tested by Advanced Design Innovations (ADI) in Australia.

Now, in joint collaboration with ADI, Louvretec is pleased to announce that this next generation Retractable Roof is now available exclusively through the Australian & NZ Louvretec Dealer network.

Featuring all the attributes of conventional Opening Roofs, the Louvretec Retractable has the added advantage that at the touch of a button it rotates to 90 degrees and retracts away, leaving clear open spaces above.

Uninterrupted sun in winter...

The stars above on a summers evening...

Wide open views anytime you want...

Shade and a cool breeze in summer...

Covered protection from wind and stormy weather...

Spoilt for choice – perfect!