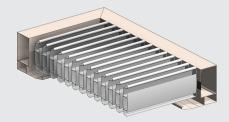

#### LOUVRETEC RETRACTABLE ROOF

HOW IT WORKS

ROOF CLOSED

ROOF OPERATES TO 135 DEGREES OPEN

ROTATES TO 90 DEGREES TO RETRACT

RETRACTS LEAVING OVER 70% OPEN SPACE

SPANS AT A GLANCE

MAXIMUM SPANS

OPERABLE RETRACTABLE ROOF