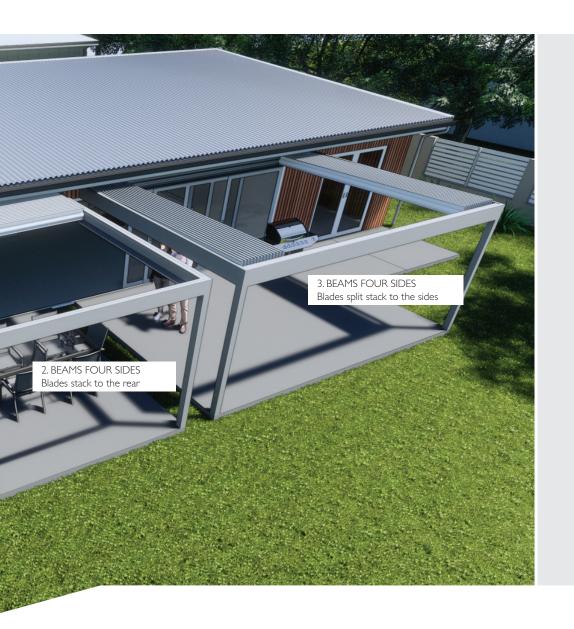

OPERABLE RETRACTABLE ROOF

#### VERSATILE DESIGN

The Louvretec Retractable roof converts a two dimensional opening roof into a three dimensional retractable system.

This gives extra design and creative options when planning your outdoor spaces...time to think beyond the square.