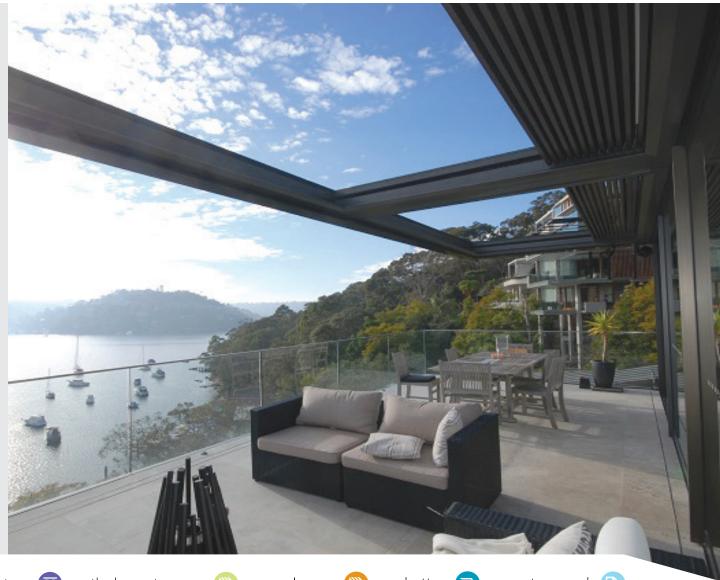

Uninterrupted sun in winter...

The stars above on a summers evening...

Wide open views anytime you want...

Shade and a cool breeze in summer...

Covered protection from wind and stormy weather...

Spoilt for choice – perfect!

#### VERSATILE DESIGN

The Louvretec Retractable roof converts a two dimensional opening roof into a three dimensional retractable system.

This gives extra design and creative options when planning your outdoor spaces...time to think beyond the square.