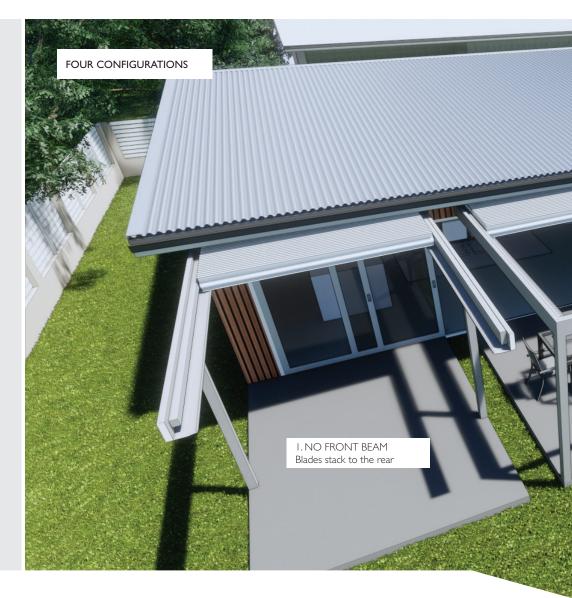

OPERABLE RETRACTABLE ROOF

#### VERSATILE DESIGN

The Louvretec Retractable roof converts a two dimensional opening roof into a three dimensional retractable system.

This gives extra design and creative options when planning your outdoor spaces...time to think beyond the square.