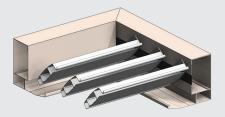

#### LOUVRETEC RETRACTABLE ROOF

HOW IT WORKS

ROOF CLOSED

ROOF OPERATES TO 135 DEGREES OPEN

ROTATES TO 90 DEGREES TO RETRACT

RETRACTS LEAVING OVER 70% OPEN SPACE

SPANS AT A GLANCE

MAXIMUM SPANS

OPERABLE RETRACTABLE ROOF