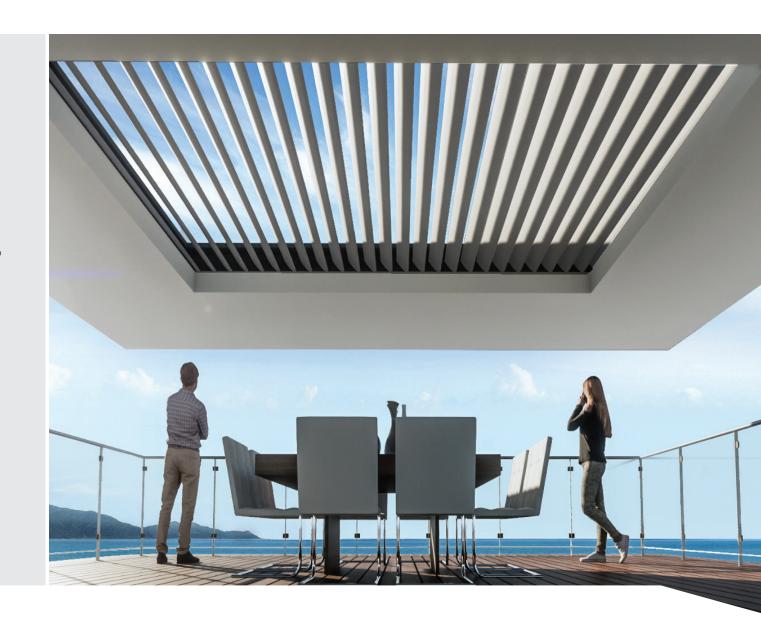

Now, in joint collaboration with ADI, Louvretec is pleased to announce that this next generation Retractable Roof is now available exclusively through the Australian & NZ Louvretec Dealer network.

Featuring all the attributes of conventional Opening Roofs, the Louvretec Retractable has the added advantage that at the touch of a button it rotates to 90 degrees and retracts away, leaving clear open spaces above.

Uninterrupted sun in winter...

The stars above on a summers evening...

Wide open views anytime you want...

Shade and a cool breeze in summer...

Covered protection from wind and stormy weather...

Spoilt for choice – perfect!

#### VERSATILE DESIGN

The Louvretec Retractable roof converts a two dimensional opening roof into a three dimensional retractable system.

This gives extra design and creative options when planning your outdoor spaces...time to think beyond the square.