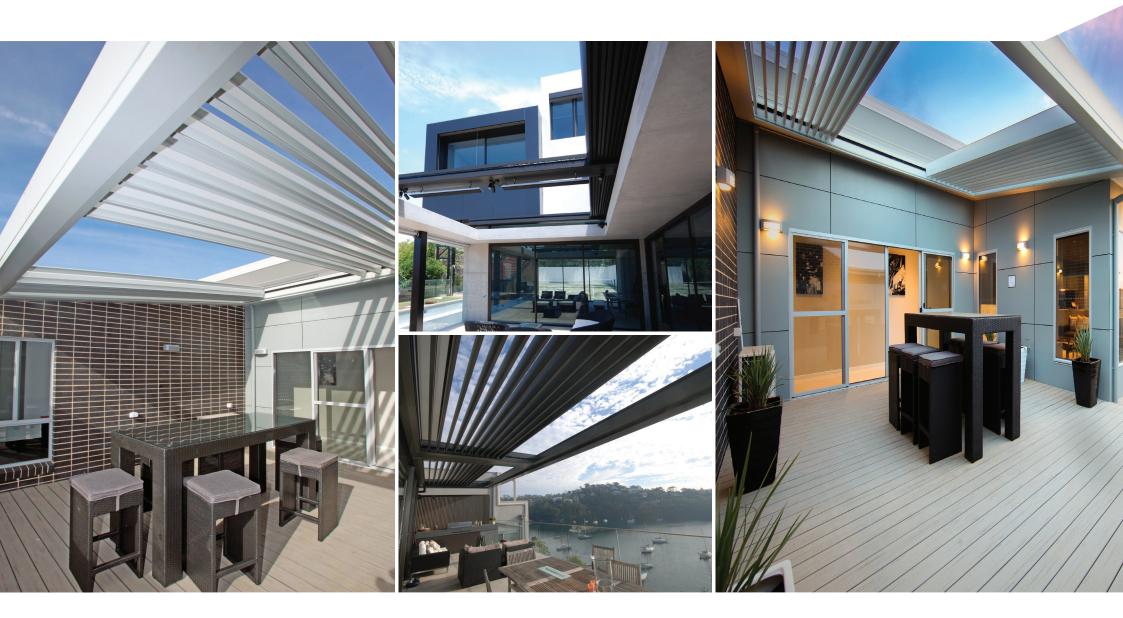

## louvretec retractable roofs

Introducing the Louvretec Retractable Roof.

This innovative stacking or retractable system uses new technology designed, developed and extensively tested by Advanced Design Innovations (ADI) in Australia.

Now, in joint collaboration with ADI, Louvretec is pleased to announce that this next generation Retractable Roof is now available exclusively through the Australian & NZ Louvretec Dealer network.

Featuring all the attributes of conventional Opening Roofs, the Louvretec Retractable has the added advantage that at the touch of a button it rotates to 90 degrees and retracts away, leaving clear open spaces above.

#### VERSATILE DESIGN

The Louvretec Retractable roof converts a two dimensional opening roof into a three dimensional retractable system.

This gives extra design and creative options when planning your outdoor spaces...time to think beyond the square.