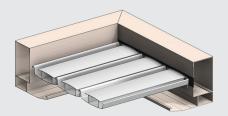

#### LOUVRETEC RETRACTABLE ROOF

HOW IT WORKS

ROOF CLOSED

ROOF OPERATES TO 135 DEGREES OPEN

ROTATES TO 90 DEGREES TO RETRACT

RETRACTS LEAVING OVER 70% OPEN SPACE

SPANS AT A GLANCE

MAXIMUM SPANS

OPERABLE RETRACTABLE ROOF