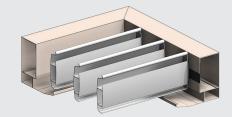

#### LOUVRETEC RETRACTABLE ROOF

HOW IT WORKS

ROOF CLOSED

ROOF OPERATES TO 135 DEGREES OPEN

ROTATES TO 90 DEGREES TO RETRACT

RETRACTS LEAVING OVER 70% OPEN SPACE

SPANS AT A GLANCE

MAXIMUM SPANS

OPERABLE RETRACTABLE ROOF