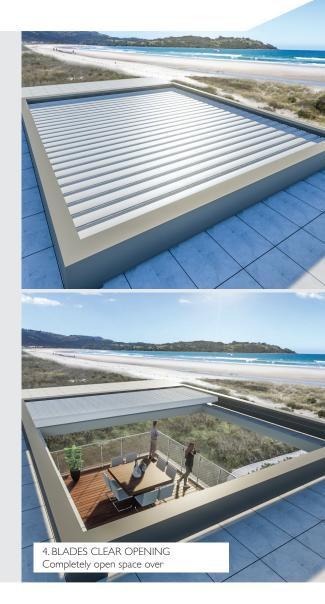

OPERABLE RETRACTABLE ROOF

#### VERSATILE DESIGN

The Louvretec Retractable roof converts a two dimensional opening roof into a three dimensional retractable system.

This gives extra design and creative options when planning your outdoor spaces...time to think beyond the square.