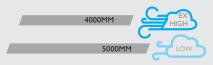

#### LOUVRETEC RETRACTABLE ROOF

HOW IT WORKS

ROOF CLOSED

ROOF OPERATES TO 135 DEGREES OPEN

ROTATES TO 90 DEGREES TO RETRACT

RETRACTS LEAVING OVER 70% OPEN SPACE

SPANS AT A GLANCE

MAXIMUM SPANS