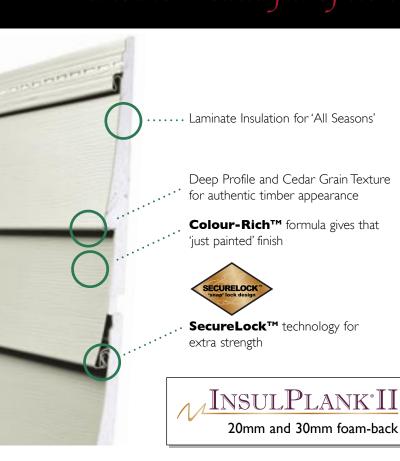

- Fullback Thermal Support<sup>™</sup> provides insulation value reducing heat loss by up to 20%
- Engineered for superior durability
- SecureLock<sup>™</sup> snap lock design
- Straight face, deep profile for authentic timber appearance
- 8m lengths for minimal joins
- Available in 7 colours
- Lifetime Warranty