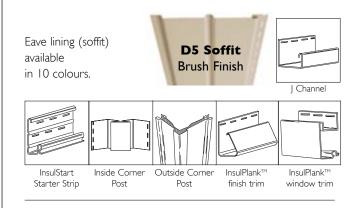

### TRIMS ACCESSORIES & SOFFIT

From window and door trim to soffit, **InsulPlank™** accessories add architectural finish to your home. Ask about our complete accessory line for a professionally finished installation. To see the complete selection of available products, visit our website at **www.mittenvinyl.com.au** 