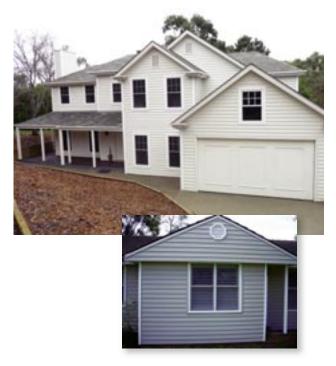

#### PREMIUM INSULATED VINYL CLADDING 300mm Cover

**InsulPlank<sup>™</sup>** vinyl cladding blends distinctive beauty with a superior, engineered design that goes deep below the surface to provide 'All Season Insulation'. The elegance of an **InsulPlank<sup>™</sup>** home is matched only by the comfort and savings of its energy efficiency - keeping you warmer in winter and cooler in summer.

- Fullback Thermal Support<sup>™</sup> provides insulation value reducing heat loss by up to 20%
- Engineered for superior durability
- SecureLock<sup>™</sup> snap lock design
- Straight face, deep profile for authentic timber appearance
- 8m lengths for minimal joins
- Available in 7 colours
- Lifetime Warranty