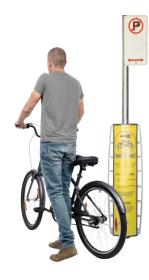

### FlexiSecure

Bike rack with integrated instructional sign Shoalhaven Council (NSW) FlexiSecure Bike rack

FlexiFountain FlexiShower

water

1

i

Drinking Water & Shower Stations Aquafil FlexiFountain 2100BF & Aquafil FlexiShower