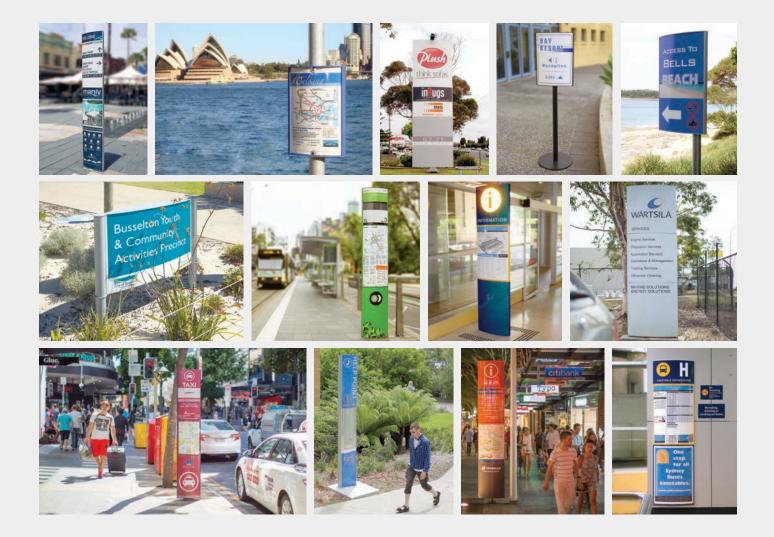

Available in eight unique profiles, the product can be configured in a range of signage formats, including freestanding totem or pylon, horizontal stand, cantilevered blade, wallmounted, suspended, pole-mounted, as well as portable options.

## How the FlexiSign system works

# Popular FlexiSign configurations

FlexiSign Totem 220

FlexiSign Totem 770

FlexiSign Horizontal 770

FlexiSign Cantilevered Blade 310

FlexiSign Totem 310

FlexiSign Totem 850

FlexiSign Horizontal 1200

FlexiSign Cantilevered Blade 440

FlexiSign Totem 440

FlexiSign Pylon 1200

FlexiSign Pole-mounted A4

FlexiSign Wall-mounted A3

FlexiSign Totem 600

FlexiSign Pylon 2400

FlexiSign Pole-mounted A3