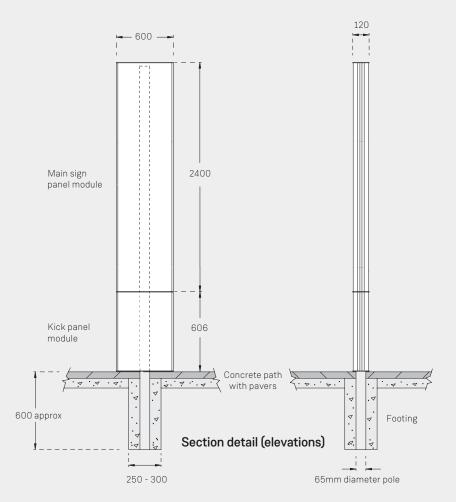

|
| Poster display case option   | In-built interchangeable poster display case available on all models of totem                                                                                            |                                                        |
| Anti-graffiti option         | Protective anti-graffiti film to graphics (on request)                                                                                                                   |                                                        |
| Illumination option          | Backlit LED illumination available on request.<br>Contact CIVIQ sales team for further information.                                                                      |                                                        |