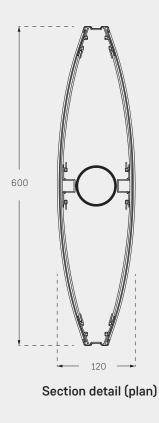

#### **Technical Details**

| Fixing options               | Bolt-down base plate                                                                                                                                                     |                                                        |
|------------------------------|--------------------------------------------------------------------------------------------------------------------------------------------------------------------------|--------------------------------------------------------|
|                              | Or, fixed below-ground leg with footing tie pin                                                                                                                          |                                                        |
| Material & finish<br>options | Stainless steel and structural marine-grade aluminium                                                                                                                    |                                                        |
|                              | Powder coat or anodised (custom colours available                                                                                                                        |                                                        |
|                              | on request)                                                                                                                                                              |                                                        |
|                              | Custom panel graphics                                                                                                                                                    |                                                        |
| Signage profile<br>options   | 220mm wide<br>310mm wide<br>440mm wide<br>600mm wide                                                                                                                     | 770mm wide<br>850mm wide<br>1200mm wide<br>2400mm wide |
| Graphics panel options       | Graphics panels are fabricated in modules and<br>can be configured in custom sizes. Graphic panel<br>modules are interchangeable for easy replacement<br>and maintenance |                                                        |
| Poster display case option   | In-built interchangeable poster display case available on all models of totem                                                                                            |                                                        |
| Anti-graffiti option         | Protective anti-graffiti film to graphics (on request)                                                                                                                   |                                                        |
| Illumination option          | Backlit LED illumination available on request.<br>Contact CIVIQ sales team for further information.                                                                      |                                                        |