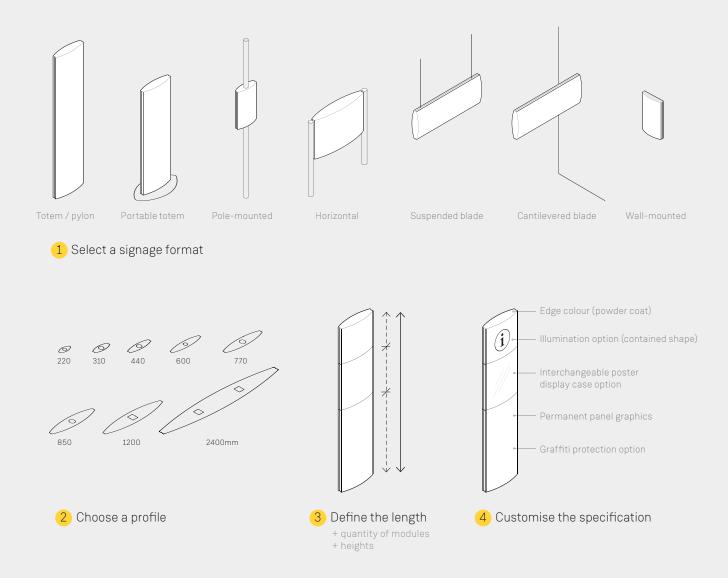

Available in eight unique profiles, the product can be configured in a range of signage formats, including freestanding totem or pylon, horizontal stand, cantilevered blade, wallmounted, suspended, pole-mounted, as well as portable options.

The system is fabricated with structural marine-grade aluminium

and stainless steel modular componentry.

FlexiSign graphics panels are interchangeable for easy replacement, minimising both cost and time spent on signage maintenance

## How the FlexiSign system works

#### **Product features**

- Robust & economical design
- Indoor & outdoor use
- Modular componentry with interchangeable graphics panels for low replacement / upgrade cost
- Eight profiles to choose from
  Customise the length/height of your signs
- Available in several formats, including totem or pylon (freestanding), horizontal stand, cantilevered blade, wall-mounted, pole-mounted,

#### Additional options

- Optional interchangeable poster display case
- Optional LED backlit illumination across top portion (totem variant)

suspended hanging, or portable

- Customisable graphics
- Structural marine-grade
- aluminium and stainless steel

  Long-lasting digital vinyl
- graphics to signage surfacePowder coated or anodisededge finishes in custom
- colours

  Australian designed and made
- Installation and maintenance
   (on request)
- Optional portable wheel-baseOptional anti-graffiti protection

#### **Technical Details**

| Fixing options               | Bolt-down base plate                                                                                                                                                     |                                                        |
|------------------------------|--------------------------------------------------------------------------------------------------------------------------------------------------------------------------|--------------------------------------------------------|
|                              | Or, fixed below-ground leg with footing tie pin                                                                                                                          |                                                        |
| Material & finish<br>options | Stainless steel and structural marine-grade aluminium                                                                                                                    |                                                        |
|                              | Powder coat or anodised (custom colours available                                                                                                                        |                                                        |
|                              | on request)                                                                                                                                                              |                                                        |
|                              | Custom panel graphics                                                                                                                                                    |                                                        |
| Signage profile<br>options   | 220mm wide<br>310mm wide<br>440mm wide<br>600mm wide                                                                                                                     | 770mm wide<br>850mm wide<br>1200mm wide<br>2400mm wide |
| Graphics panel options       | Graphics panels are fabricated in modules and<br>can be configured in custom sizes. Graphic panel<br>modules are interchangeable for easy replacement<br>and maintenance |                                                        |
| Poster display case option   | In-built interchangeable poster display case available on all models of totem                                                                                            |                                                        |
| Anti-graffiti option         | Protective anti-graffiti film to graphics (on request)                                                                                                                   |                                                        |
| Illumination option          | Backlit LED illumination available on request.<br>Contact CIVIQ sales team for further information.                                                                      |                                                        |