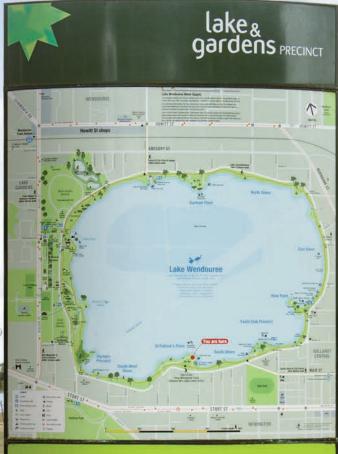

Lake Wendouree

Pictured: FlexiSigh (front, right) and FlexiFountain (left, rear) at Lake Wendouree, Ballarat VIC