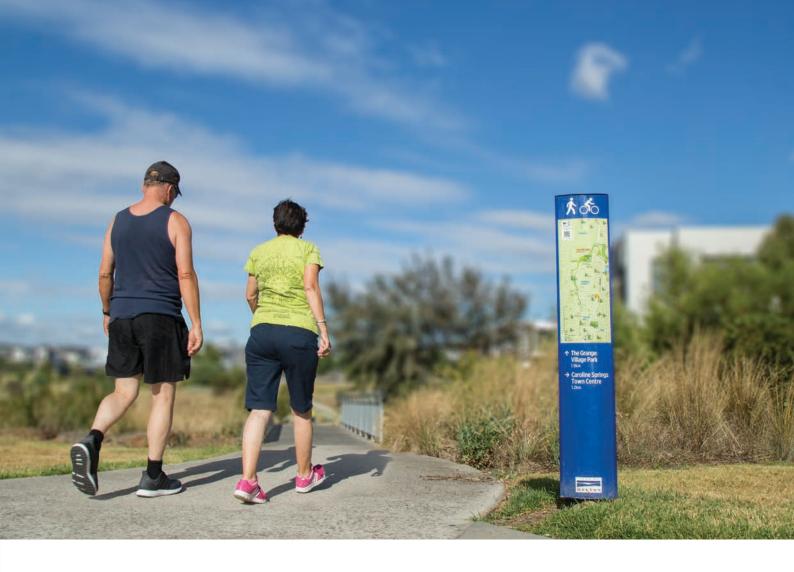

# Introducing FlexiSign by CIVIQ: the modular signage solution ideal for public wayfinding and community information displays

The FlexiSign is our unique modular signage system developed for use across a broad range of indoor and outdoor applications.

Available in eight unique profiles, the product can be configured in a range of signage formats, including freestanding totem or pylon, horizontal stand, cantilevered blade, wallmounted, suspended, pole-mounted, as well as portable options.

The freestanding totem variants are also available with an optional inbuilt polycarbonate interchangeable poster display case for printed public messages and timetables. The FlexiSign system is particularly popular with the public transport sector, and has been specified by authorities across Australia for decades – with proven performance. It is suited to all types of public spaces, such as outdoor campuses and precincts, parks and waterfronts, schools, universities, sports and camping grounds, bush walking sites, as well as indoor settings.