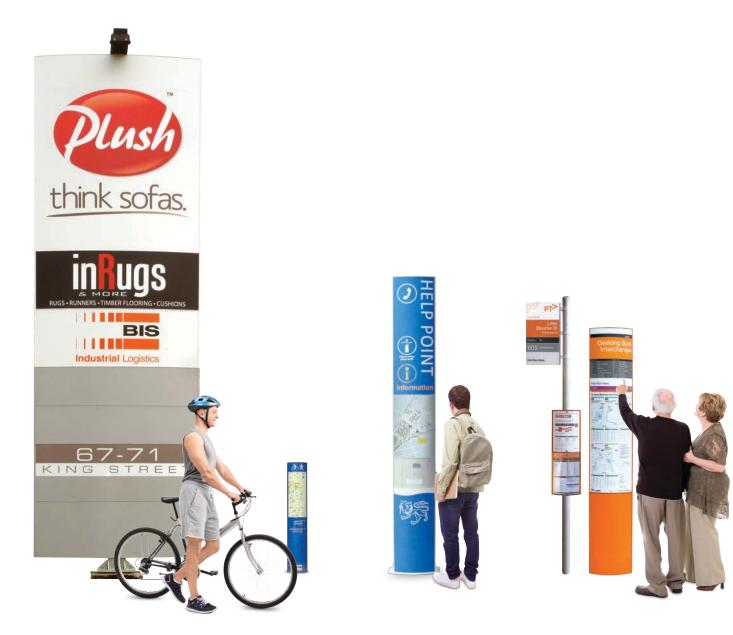

# Introducing FlexiSign by CIVIQ: the modular signage solution ideal for public wayfinding and community information displays

The FlexiSign is our unique modular signage system developed for use across a broad range of indoor and outdoor applications.

Available in eight unique profiles, the product can be configured in a range of signage formats, including freestanding totem or pylon, horizontal stand, cantilevered blade, wallmounted, suspended, pole-mounted, as well as portable options.

The freestanding totem variants are also available with an optional inbuilt polycarbonate interchangeable poster display case for printed public messages and timetables. The FlexiSign system is particularly popular with the public transport sector, and has been specified by authorities across Australia for decades – with proven performance. It is suited to all types of public spaces, such as outdoor campuses and precincts, parks and waterfronts, schools, universities, sports and camping grounds, bush walking sites, as well as indoor settings.