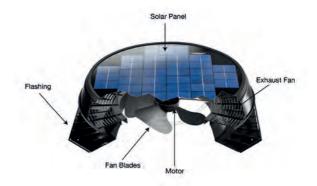

#### More airflow

Advanced solar panel technology generates maximum power through a large 320 diameter fan.

### Tailored roof tile

Seamless one piece flashing guarantees a leak-proof and durable product. Customised to your roof.

### High-performing

High-performance motor is reliable, long lasting and whisper quiet. Installed in under 1 hour by a Solatube Certified Installation consultant.

### Leading warranty

Brush-less, durable motors and quality components throughout.

## **Roof Ventilation**

The Australian climate is variable – Summers have extended periods of high temperatures, and in some areas we see prolonged periods of continual wet weather. From these conditions it puts pressure on the home to cope with hot and damp extremes. The answer is to drive heat and moisture out of your home throughout the year, Solatube Solar star provides a cost effective solution.