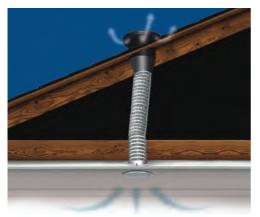

## Flashings for All Roof Types

Fabricated as a single, seamless piece to ensure leak-proof performance, flashing kits are available for all roof types and pitches.

Classic Vusion™ 160 DS & 290 DS

250 Corrugated

### Tailored roof tile

Seamless one piece flashing guarantees a leak-proof and durable product. Customised to your roof.