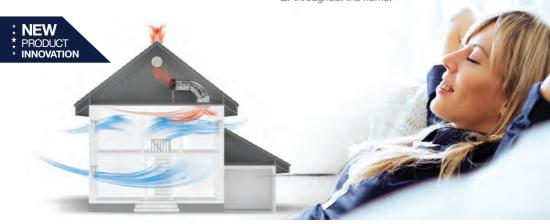

# Whole House Fan

# Comfort throughout your whole home for every season

- Cools your home efficiently in minutes during hot summer months
- Improves air quality removing odours all year round
- Extracts stale air in winter months
- Creates a healthier home
- Helps reduce air conditioning costs

# Refresh your home this summer.

Do you want your home to have continuous fresh air recirculating around the whole house this summer? Look no further.

Solatube Whole House fan pulls cool, fresh outdoor air into living spaces through the windows, and pushes hot stale indoor air through your roof cavity and out the vents. It doesn't recirculate air (as with air-conditioning) it provides natural fresh air throughout the home.