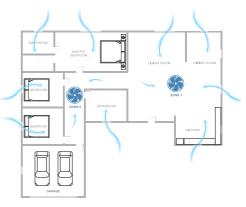

# Whole House Fan

# Comfort throughout your whole home for every season

- Cools your home efficiently in minutes during hot summer months
- Improves air quality removing odours all year round
- Extracts stale air in winter months
- Creates a healthier home
- Helps reduce air conditioning costs

# Refresh your home this summer.

Do you want your home to have continuous fresh air recirculating around the whole house this summer? Look no further.

Solatube Whole House fan pulls cool, fresh outdoor air into living spaces through the windows, and pushes hot stale indoor air through your roof cavity and out the vents. It doesn't recirculate air (as with air-conditioning) it provides natural fresh air throughout the home.

## Fresh solutions for your home

With four models that can be used alone or combined for any size house or number of zones you want to cool within it, Solatube has the Whole House Fans to get the job done.