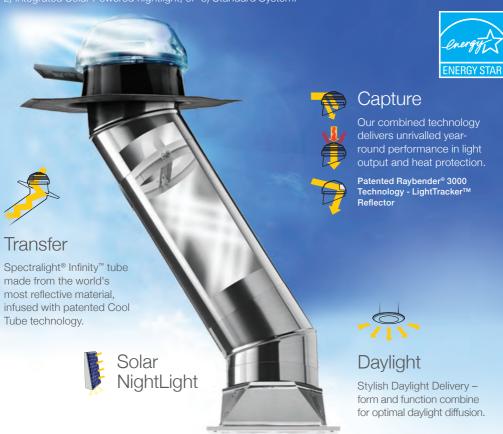

### 3 New Brighten Up Series Solutions

At Solatube, we make choosing the right tubular daylighting system configurations for your house as simple as possible - Choose from 3 incredible systems: 1) Solar Powered Daylight control system 2) Integrated Solar Powered nightlight, or 3) Standard System.

The new generation of skylight with total daylight control and automated night close