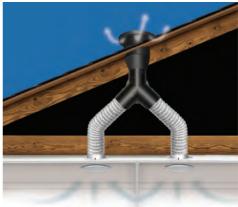

## **Roof Ventilation**

The Australian climate is variable – Summers have extended periods of high temperatures, and in some areas we see prolonged periods of continual wet weather. From these conditions it puts pressure on the home to cope with hot and damp extremes. The answer is to drive heat and moisture out of your home throughout the year, Solatube Solar star provides a cost effective solution.

### Two Models

Roof Flashing to suit all roof types