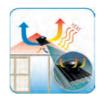

# Whole House Fan

# Comfort throughout your whole home for every season

- Cools your home efficiently in minutes during hot summer months
- Improves air quality removing odours all year round
- Extracts stale air in winter months
- Creates a healthier home
- Helps reduce air conditioning costs

# Refresh your home this summer.

Do you want your home to have continuous fresh air recirculating around the whole house this summer? Look no further.

Solatube Whole House fan pulls cool, fresh outdoor air into living spaces through the windows, and pushes hot stale indoor air through your roof cavity and out the vents. It doesn't recirculate air (as with air-conditioning) it provides natural fresh air throughout the home.