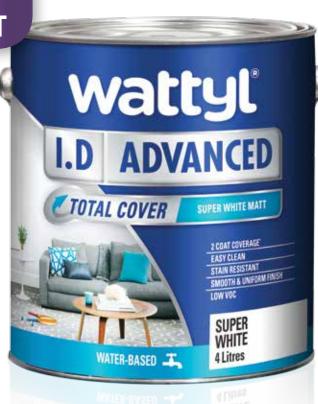

### **INTERIOR WALLS - MATT**

NEW PRODUCT

**BASES:** SUPER WHITE ONLY

**SIZES:** 4L, 10L, 15L

**WATER-BASED** 

TINT EXCLUSIVELY WITH

#### **FEATURES & BENEFITS**

- VOC Level <16q/L</li>
- 2 coat coverage\*
- Easy clean
- Stain resistant
- · Smooth and uniform finish

Wattyl I.D Advanced is a high performance, ultra-premium paint, delivering new levels of protection and durability. Its Total Cover technology offers exceptional covering power, advanced washability and stain resistance, with a low VOC formula beneficial for indoor air quality.