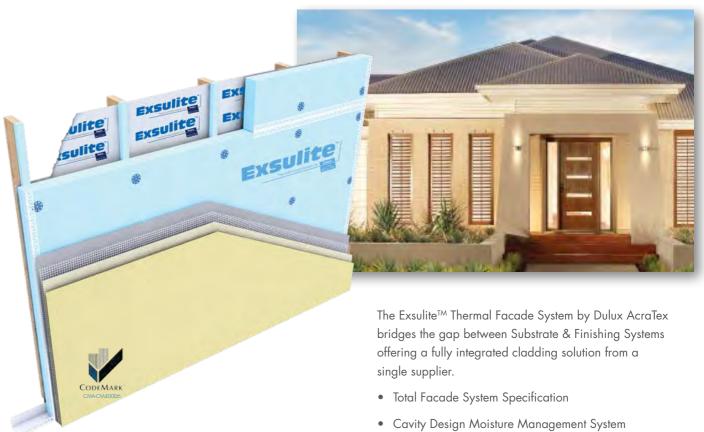

#### 5. Wall cladding solutions for certifiers & builders

AcraTex - is a pioneer in the use of EIFS systems, designing and installing systems specifically for Insulation benefits as originally used in Europe. In recent years the use of Lightweight Cladding Systems, as Alternate Solutions in the BCA, has grown but proper system design and installation has not followed. The BCA requires appropriate design and installation controls to qualify any Alternate Solution and ultimate success requires a total systems approach integrating Design, Componentry & Installation.

The Exsulite Thermal Facade system protects surveyors, builders and their Clients from the risks of mixed componentry and uncontrolled installation.

Exsulite by Dulux AcraTex offers a Single Supply Source for the Total Facade System - Cladding to Weatherproofing Coating.

#### 6. Peace of mind with Dulux<sup>®</sup> AcraTex<sup>®</sup>

- Fully BCA compliant, Design to Installation
- Best Practice Cavity Design
- Integrated System from Wallwrap to Weatherproofing coating
- Dulux Registered & Trained Installer Network