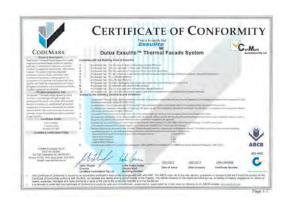

#### 2. Exsulite™ System Certification (CodeMark CMA-CM40006)

CodeMark Certificate of Conformity confirms Exsulite as a Fully Integrated Facade System, complies with the relevant BCA clauses relating to :

- Structural integrity
- Energy Efficiency
- Weatherproofing
- Approved Componentry No substitution

Integration of System Design, Components and Installation is delivered through Exsulite Trained Installers to ensure "as built" meets design specification.