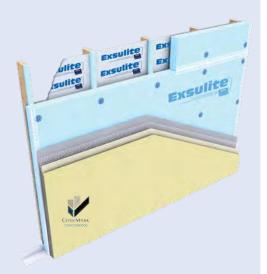

#### 5. Wall cladding solutions for certifiers & builders

AcraTex - is a pioneer in the use of EIFS systems, designing and installing systems specifically for Insulation benefits as originally used in Europe. In recent years the use of Lightweight Cladding Systems, as Alternate Solutions in the BCA, has grown but proper system design and installation has not followed. The BCA requires appropriate design and installation controls to qualify any Alternate Solution and ultimate success requires a total systems approach integrating Design, Componentry & Installation.

The Exsulite Thermal Facade system protects surveyors, builders and their Clients from the risks of mixed componentry and uncontrolled installation.

Exsulite by Dulux AcraTex offers a Single Supply Source for the Total Facade System - Cladding to Weatherproofing Coating.

#### 6. Peace of mind with Dulux<sup>®</sup> AcraTex<sup>®</sup>

- Fully BCA compliant, Design to Installation
- Best Practice Cavity Design
- Integrated System from Wallwrap to Weatherproofing coating
- Dulux Registered & Trained Installer Network