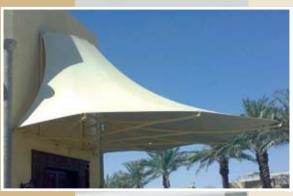

## **Lightweight – strong – versatile**

VALMEX® FR 580 is a high-value technical textile for various applications, primarily for permanent and temporary tensioned structures, tents and sun shading. It has been developed by Mehler Texnologies to provide architects, engineers and manufacturers with a coated fabric displaying similar characteristics as the premium VALMEX® MEHATOP F quality range on short-span shaped tensile architecture creations.

The weight of 580 gr/sqm enables applications that require very light as well as robust fabrics. VALMEX® FR 580S is a PVC coated Polyester low-wick base fabric, finished with PVDF lacquer on its top side. It is treated fungicide and UV stabilized. The flame retardancy has been verified by the major fire tests like DIN 4102: B1, NFP 92507: M2 and D.M. 26.06.84 (UNI 9177): CL. 1.