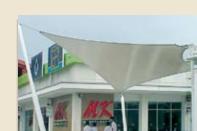

## **Lightweight – strong – versatile**

VALMEX® FR 580 is a high-value technical textile for various applications, primarily for permanent and temporary tensioned structures, tents and sun shading. It has been developed by Mehler Texnologies to provide architects, engineers and manufacturers with a coated fabric displaying similar characteristics as the premium VALMEX® MEHATOP F quality range on short-span shaped tensile architecture creations.

The weight of 580 gr/sqm enables applications that require very light as well as robust fabrics. VALMEX® FR 580S is a PVC coated Polyester low-wick base fabric, finished with PVDF lacquer on its top side. It is treated fungicide and UV stabilized. The flame retardancy has been verified by the major fire tests like DIN 4102: B1, NFP 92507: M2 and D.M. 26.06.84 (UNI 9177): CL. 1.