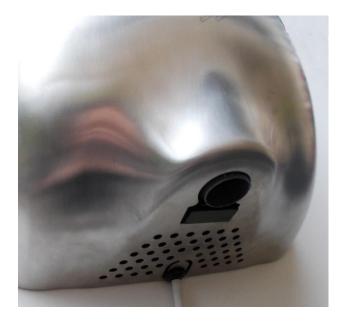

2. The operation sensor is situated on the underside of the unit, along with the air discharge outlet which is designed to concentrate the high volume, warm air onto the user's hands, quickly & efficiently drying excess water. The tamper proof, robust design lends itself to low maintenance requirements, with low running costs.