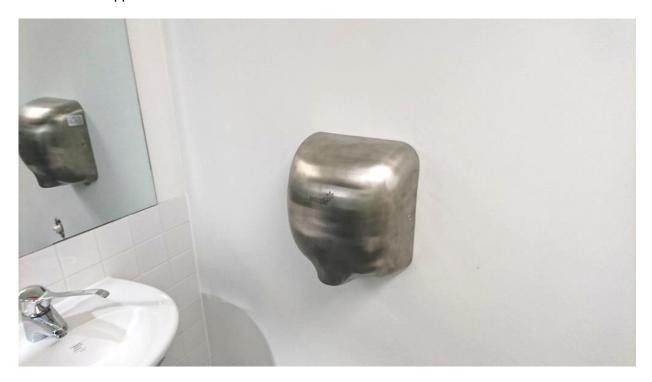

## KEY FEATURE/BENEFITS OF THE VERDE MIGHTY – ULTRA PERFORMANCE HAND DRYER

1. Conventional design with ultra-high performance (105m/s airspeed with 7sec drying cycle) with an easy to access warm air outlet minimising the opportunity for cross contamination from other users. This robust dryer (stainless steel outer casing – also available in Power Coat White) is ideally suited for high usage applications such as washrooms in sporting venues, shopping centres/malls, entertainment centres, airports and education facilities in providing a quick, clean high-performance hand drying experience for the user. Ideally suited for vandal resistant applications.

2. The operation sensor is situated on the underside of the unit, along with the air discharge outlet which is designed to concentrate the high volume, warm air onto the user's hands, quickly & efficiently drying excess water. The tamper proof, robust design lends itself to low maintenance requirements, with low running costs.