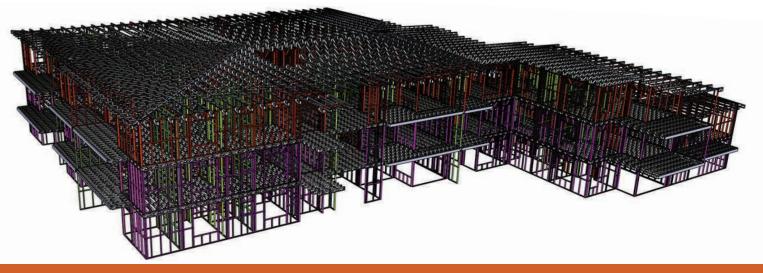

### WALL, FLOOR JOIST AND ROOF TRUSS FRAMING USING LIGHT GAUGE STEEL

YOUR SMARTER ALTERNATIVE TO STRUCTURAL STEEL AND TIMBER CONSTRUCTION

3D virtual modelling

components

and CNC manufactured

Easy installation on site

Framing is fabricated and delivered direct to site with 3D models and layout plans for easy and fast on site installation by builder or SBS Group recommended installers.

The light gauge steel wall, floor joist and roof truss framing systems are ideal for low to mid rise projects for replacing structural steel, timber wall and roof truss packages.

The SBS Group package provides independent engineering sign-off for your complete peace of mind.