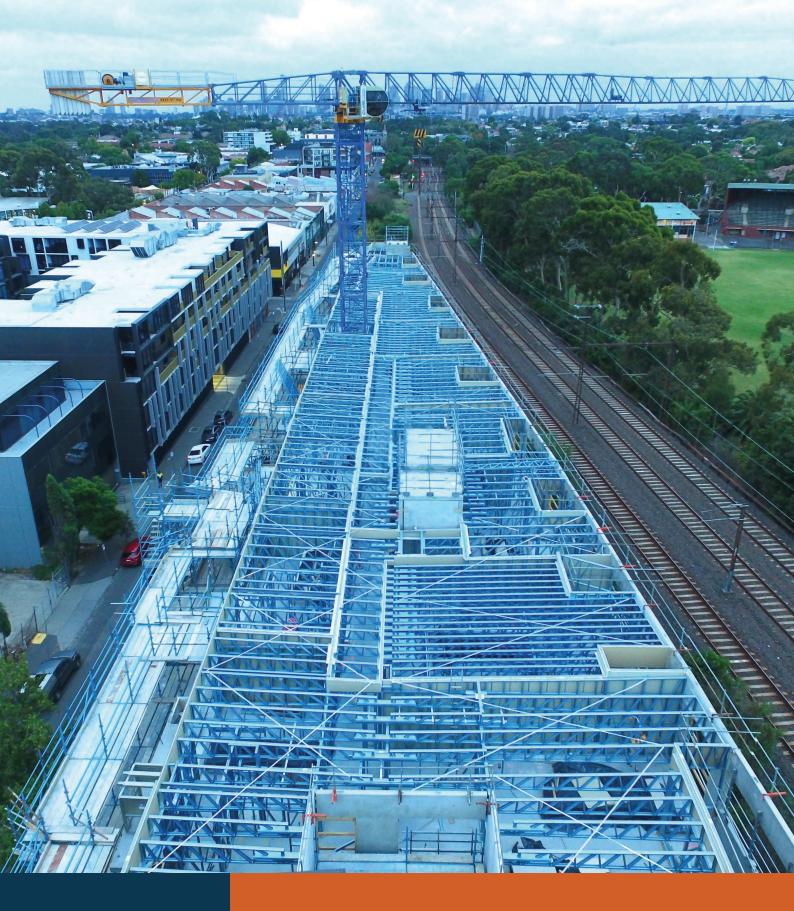

### WALL, FLOOR JOIST AND ROOF TRUSS FRAMING USING LIGHT GAUGE STEEL

YOUR SMARTER ALTERNATIVE TO STRUCTURAL STEEL AND TIMBER CONSTRUCTION

3D virtual modelling

components

and CNC manufactured

Easy installation on site

Lightweight yet strong to

50 year manufacturers warranty for TRUECORE®

steel (subject to eligibility

reduce floor load

criteria)

Precision-made, pre-fabricated, lightweight and high strength frames, manufactured in various widths and gauges to suit the project specifications.

Framing is fabricated and delivered direct to site with 3D models and layout plans for easy and fast on site installation by builder or SBS Group recommended installers.

The light gauge steel wall, floor joist and roof truss framing systems are ideal for low to mid rise projects for replacing structural steel, timber wall and roof truss packages.