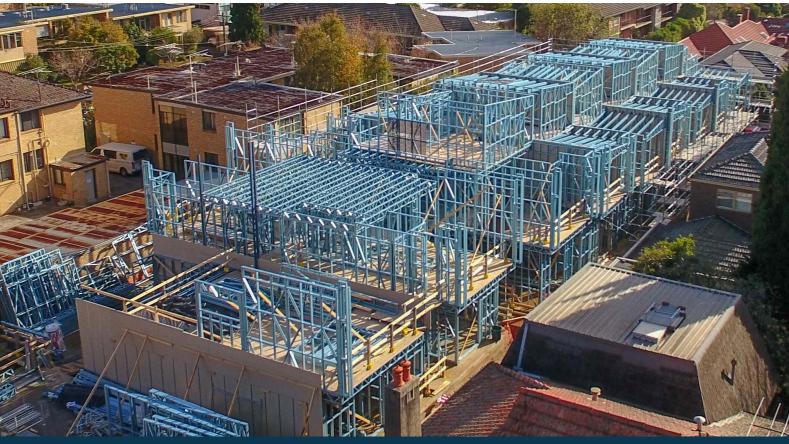

### WALL, FLOOR JOIST AND ROOF TRUSS FRAMING USING LIGHT GAUGE STEEL

YOUR SMARTER ALTERNATIVE TO STRUCTURAL STEEL AND TIMBER CONSTRUCTION

3D virtual modelling

components

and CNC manufactured

Easy installation on site

Lightweight yet strong to

50 year manufacturers warranty for TRUECORE®

steel (subject to eligibility

reduce floor load

criteria)

Precision-made, pre-fabricated, lightweight and high strength frames, manufactured in various widths and gauges to suit the project specifications.

Framing is fabricated and delivered direct to site with 3D models and layout plans for easy and fast on site installation by builder or SBS Group recommended installers.

The light gauge steel wall, floor joist and roof truss framing systems are ideal for low to mid rise projects for replacing structural steel, timber wall and roof truss packages.