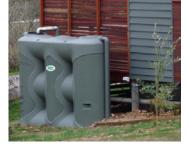

### Slimline Rainwater Tanks 2000-3000 Litres

The Slimline rainwater tank has been designed for maximum water volume with minimum footprint at the best value for money.

Certification to AS/NZ4766 tank standard.

Modern slim design perfect for small urban spaces.

Low profile design on PCST2000 to fit through a standard doorway.

25mm Solid brass outlet