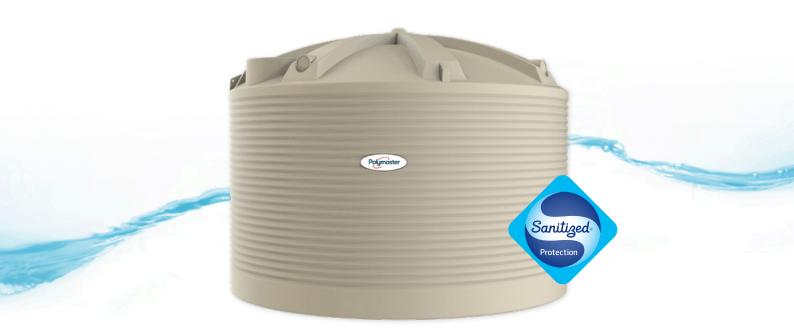

### **Round Rainwater Tanks** 200-9000 Litres

Round Rainwater Tanks are well suited to rural properties or large town blocks where plenty of water storage is required, especially in combination with a second tank when rainwater is your main supply for household use.

#### Feature & Benefit

 $\Gamma$ 

Australian made

Better for the environment Safely treated with Antimicrobial Technology

**Double strength UV+** resin ensures ultimate protection against Australia's harsh sun

Certification to AS/NZ4766 tank standard

**10 Year Warranty** for peace of mind. \*conditions apply

**Save Space:** This small-footprint tank can be placed right against a wall as there is an overflow on both ends instead of central, so your pipework uses less space.