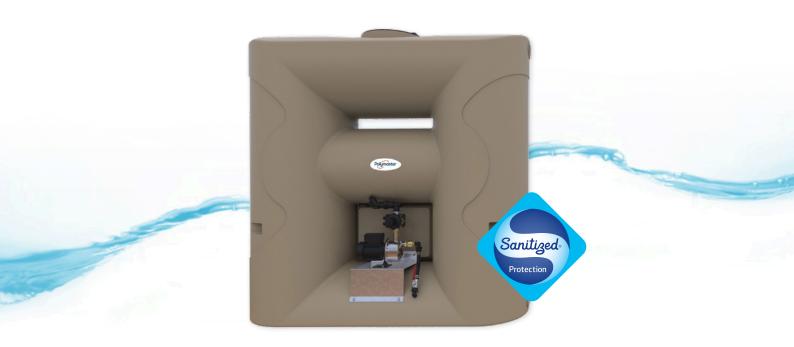

### Slimline Rainwater Tank & Pump Package 2020 Litres

Install faster with our 2020L tank with built-in pump to reduce connection time to less than 10 mins.

Certification to AS/NZ4766 tank standard

**10 Year Warranty** for peace of mind. \*conditions apply

**Save Space:** This small-footprint tank can be placed right against a wall as there is an overflow on both ends instead of central, so your pipework uses less space.

**Save Time:** Flexible hoses reduce hook-up time to 10 minutes. And, we put fittings on both sides of the tank so you don't need these details at order stage.

**Save Money:** Free on-time delivery to the Melbourne metro area. Easy, ready-to-go installation. Time = money.