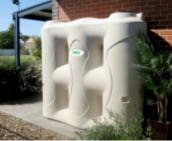

### **Round Rainwater Tanks** 200-9000 Litres

Round Rainwater Tanks are well suited to rural properties or large town blocks where plenty of water storage is required, especially in combination with a second tank when rainwater is your main supply for household use.