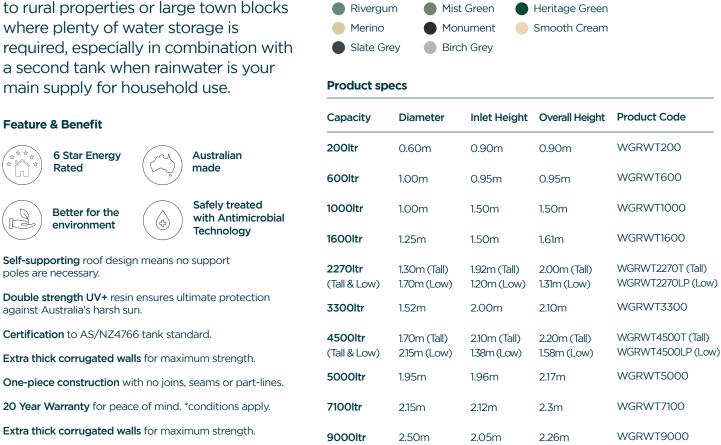

### **Round Rainwater Tanks** 200-9000 Litres

Round Rainwater Tanks are well suited to rural properties or large town blocks where plenty of water storage is required, especially in combination with a second tank when rainwater is your main supply for household use.

#### **Product specs**

| Capacity | Height | Width  | Length | Product Code                           |
|----------|--------|--------|--------|----------------------------------------|
| 2020ltr  | 2.01m  | 0.735m | 2.105m | WG2020H4 (Single)<br>WG2020H5 (Double) |