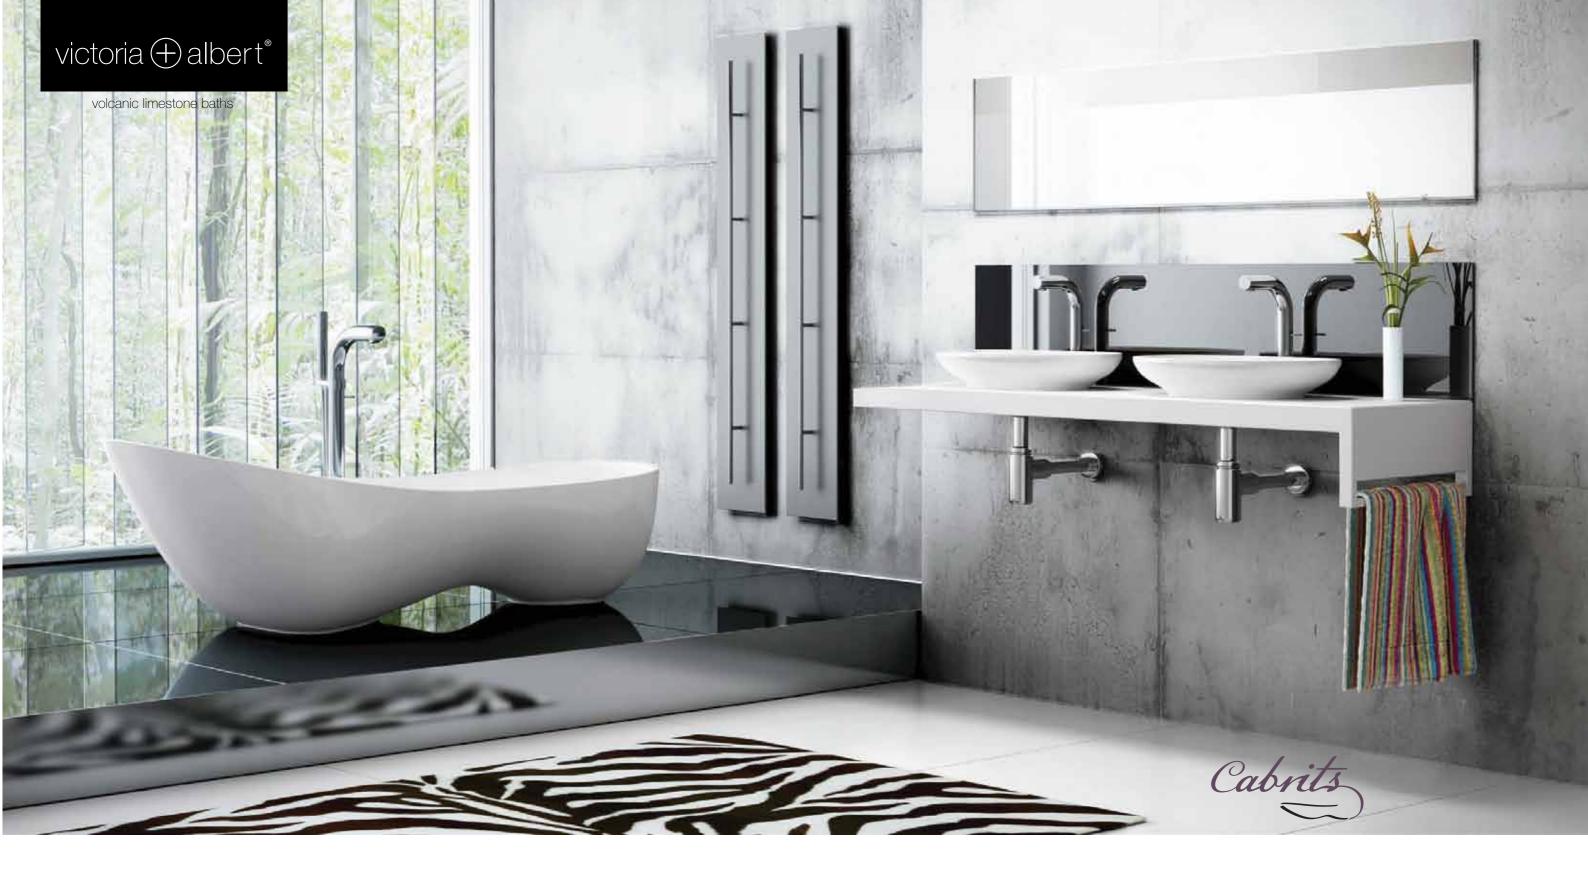

volcanic limestone baths

Cabrits

Contoured to fit the body, Cabrits offers enhanced support for bathers of all sizes and is complemented by a low profile vessel basin. Its special 'double dip' design makes the bath one of the most comfortable available and, with a maximum volume of just 176 litres, also the most water efficient in the Victoria + Albert collection.

## Like every Victoria + Albert...

- » Made from QUARRYCAST<sup>®</sup>
- One piece casting of volcanic limestone and resin
  Stronger and more durable than acrylic
- » Naturally white, easy to clean high gloss surface
- » 25 year guarantee