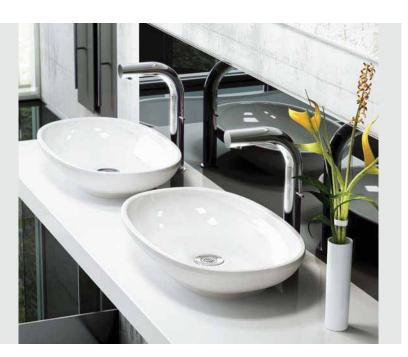

## **Cabrits 55 basin**

VB-CAB-55

Recommended waste kit: K20 Weight empty: 6 kg