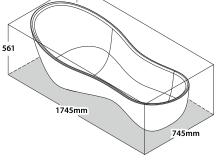

## Cabrits CAB-N-SW

Recommended waste kit:2 x K12Weight empty:63 kg

Australian Importer & Distributor Plumbing Concepts and Designs 28/388 Newman Road Geebung QLD 4034 Australia

Tel: (07) 3265 7133 Fax: (07) 3865 1252 admin@plumbingconcepts.com.au