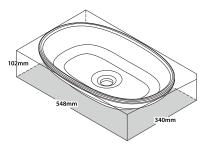

## **Cabrits 55 basin**

VB-CAB-55

Recommended waste kit: K20 Weight empty: 6 kg