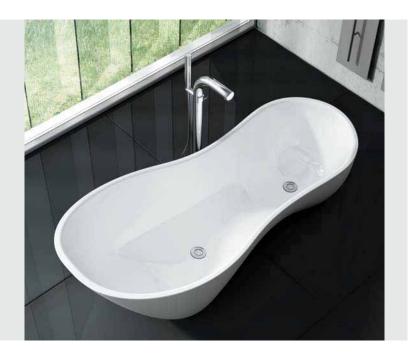

volcanic limestone baths

Cabrits

Contoured to fit the body, Cabrits offers enhanced support for bathers of all sizes and is complemented by a low profile vessel basin. Its special 'double dip' design makes the bath one of the most comfortable available and, with a maximum volume of just 176 litres, also the most water efficient in the Victoria + Albert collection.

## Cabrits CAB-N-SW

Recommended waste kit:2 x K12Weight empty:63 kg

Australian Importer & Distributor Plumbing Concepts and Designs 28/388 Newman Road Geebung QLD 4034 Australia

Tel: (07) 3265 7133 Fax: (07) 3865 1252 admin@plumbingconcepts.com.au