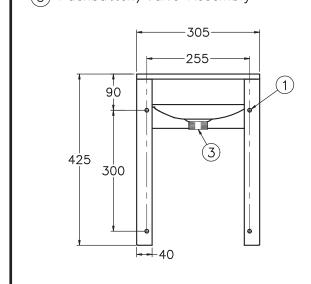

## Installation

Ensure wall construction is suitable to support the unit. Mount unit to wall with S-clip provided. Fixings screws not furnished. To suit the requirements of AS1428.2-1992, fountain rim should be mounted 695-700mm above FFL.

**Important:** Installation instructions and current rough-in details should be furnished with each fixture. Do not rough in without certified dimensions. Dimensions are subject to manufacturer's tolerance of +/-10mm.

- (1) 10mm Diameter Anchoring Holes
- $\left( 2
  ight)$  Drinking Bubbler
- (3) 40mm BSP Waste Connection
- (4) Installer Provided Wall Anchors
  And Anchoring Hardware
- (5) Pushbutton/Valve Assembly