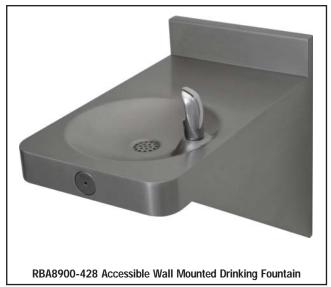

## ACCESSIBLE WALL MOUNTED DRINKING FOUNTAIN

## **Materials & Features**

RBA Wall Mounted Drinking Fountains are manufactured from 1.6mm, type 304 stainless steel with all exposed surfaces in #4 satin finish. Units incorporate integral splashback for hygiene & ease of cleaning. Smooth radiused design eliminates sharp corners, which can cause injury.