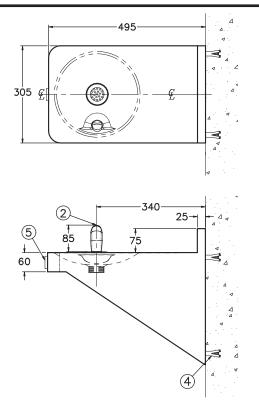

Inlet: 1/2" BSP

Outlet: Integral perforated drain. Furnished with 40mm

BSP waste outlet.

Bubbler: Supplied with bright polished stainless steel

bubbler, including anti-squirt feature

**Button:** Self-closing Chrome plated brass valve for high vandal resistance includes luminance contrast indicator

## Installation

Ensure wall construction is suitable to support the unit. Mount unit to wall with S-clip provided. Fixings screws not furnished. To suit the requirements of AS1428.2-1992, fountain rim should be mounted 695-700mm above FFL.

**Important:** Installation instructions and current rough-in details should be furnished with each fixture. Do not rough in without certified dimensions. Dimensions are subject to manufacturer's tolerance of +/-10mm.

- (1) 10mm Diameter Anchoring Holes
- $\left( 2
  ight)$  Drinking Bubbler
- (3) 40mm BSP Waste Connection
- (4) Installer Provided Wall Anchors
  And Anchoring Hardware
- (5) Pushbutton/Valve Assembly