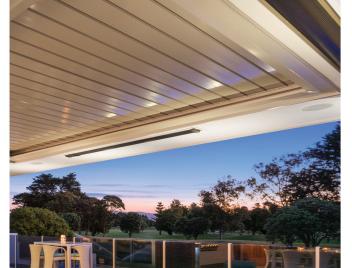

the louvretec room 🔃

The louvretec room creates a functional haven that's snug in winter and cool in summer and is complimented with heating and lighting options.

Using Italian designed Teleco / Inlumina lighting systems Louvretec can now offer a range of lighting options developed specifically for Louvretec applications. Heating - the perfect synergy of modern design and outstanding heater performance. Strong, efficient infrared heat combined with an ultra-thin stylish design - the new Platinum Smart Heat Electric complements the atmosphere of any home or commercial environment.