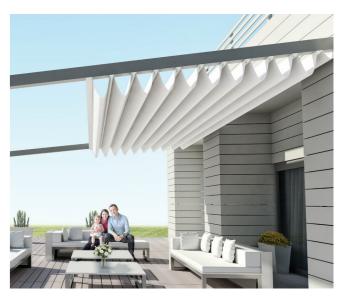

Louvretec outdoor blinds help create your new outdoor room. They can be closed to keep you sheltered or fully retracted to bring the outside in.

Designed in Germany, Sunflex glass sliding doors are market leaders in both sliding and slide & turn technology. Enhance, protect and enjoy outdoor spaces without compromising the view. Convertible outdoor room: Louvretec's Retract product range includes: opening roofs, louvres, awnings, outdoor blinds and external venetial blinds. Available motorised.