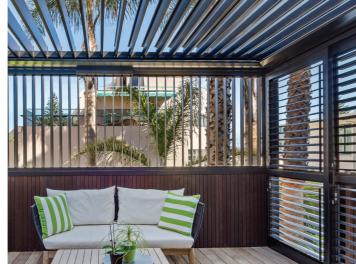

the louvretec room 🔃

The louvretec room creates a functional haven that's snug in winter and cool in summer and is complimented with heating and lighting options.

Using Italian designed Teleco / Inlumina lighting systems Louvretec can now offer a range of lighting options developed specifically for Louvretec applications. Heating - the perfect synergy of modern design and outstanding heater performance. Strong, efficient infrared heat combined with an ultra-thin stylish design - the new Platinum Smart Heat Electric complements the atmosphere of any home or commercial environment.