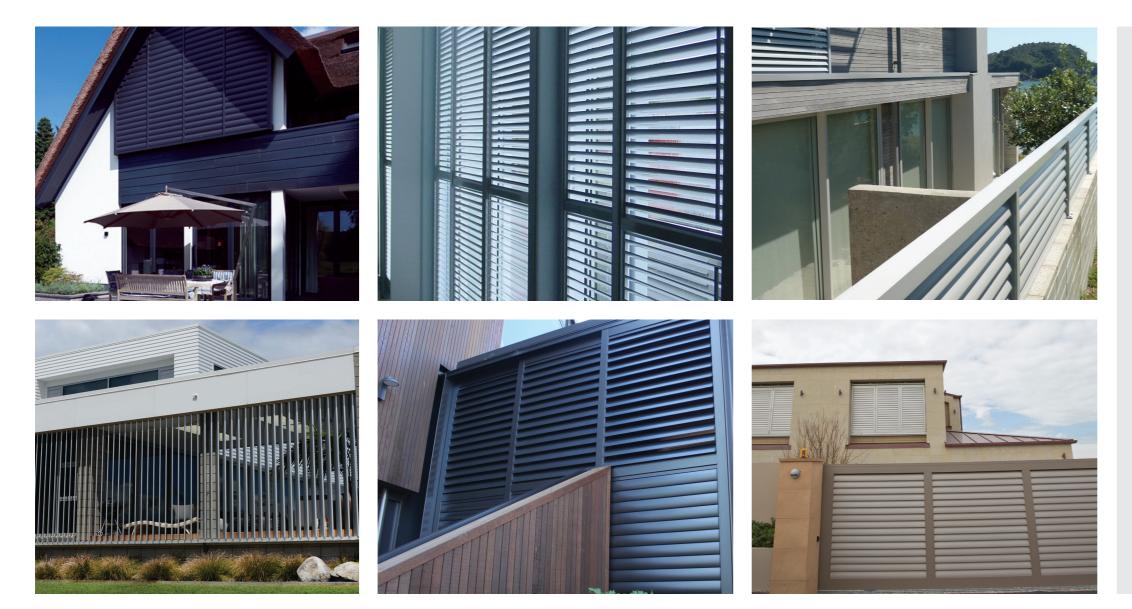

Louvretec has a range of over 15 Sun Louvre blades incorporating 5 operable and 2 fixed systesms for a customised design approach.

A range of sliding, bifolding and hinged aluminium louvre shutters. Mix and match with louvre infills for a wide range of design options.

Louvretec gates, fences, chimney surrounds, screens and balustrades use imaginative design, and are built strong - the specialised final touch.