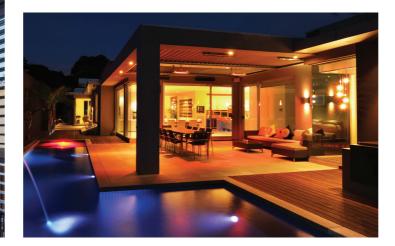

the louvretec room 🔃

The louvretec room creates a functional haven that's snug in winter and cool in summer and is complimented with heating and lighting options.

Using Italian designed Teleco / Inlumina lighting systems Louvretec can now offer a range of lighting options developed specifically for Louvretec applications. Heating - the perfect synergy of modern design and outstanding heater performance. Strong, efficient infrared heat combined with an ultra-thin stylish design - the new Platinum Smart Heat Electric complements the atmosphere of any home or commercial environment.