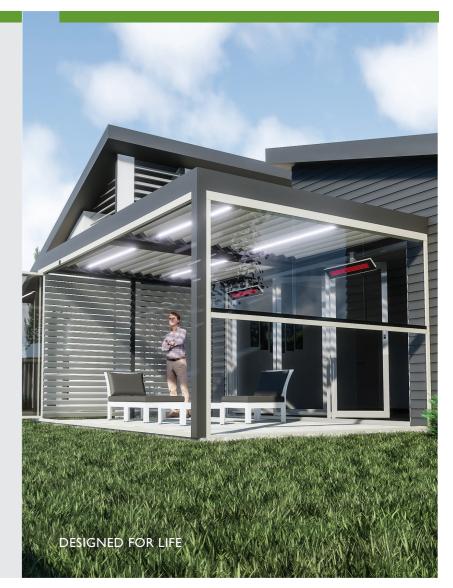

VIEW OUR OTHER PRODUCT RANGE GUIDES & / OR TECHNICAL MANUAL. FOR MORE INFO SEE www.louvretec.co.nz

Choose from 7 different opening roof styles to create extra

functional outdoor space letting you set and control conditions.

the louvretec room 🔃

The louvretec room creates a functional haven that's snug in winter and cool in summer and is complimented with heating and lighting options.

Using Italian designed Teleco / Inlumina lighting systems Louvretec can now offer a range of lighting options developed specifically for Louvretec applications. Heating - the perfect synergy of modern design and outstanding heater performance. Strong, efficient infrared heat combined with an ultra-thin stylish design - the new Platinum Smart Heat Electric complements the atmosphere of any home or commercial environment.