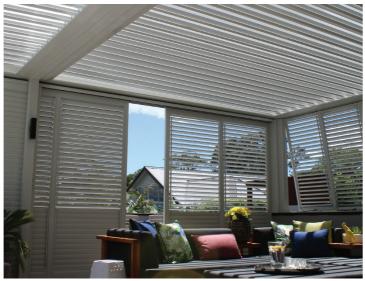

Louvretec has a range of over 15 Sun Louvre blades incorporating 5 operable and 2 fixed systesms for a customised design approach.

A range of sliding, bifolding and hinged aluminium louvre shutters. Mix and match with louvre infills for a wide range of design options.