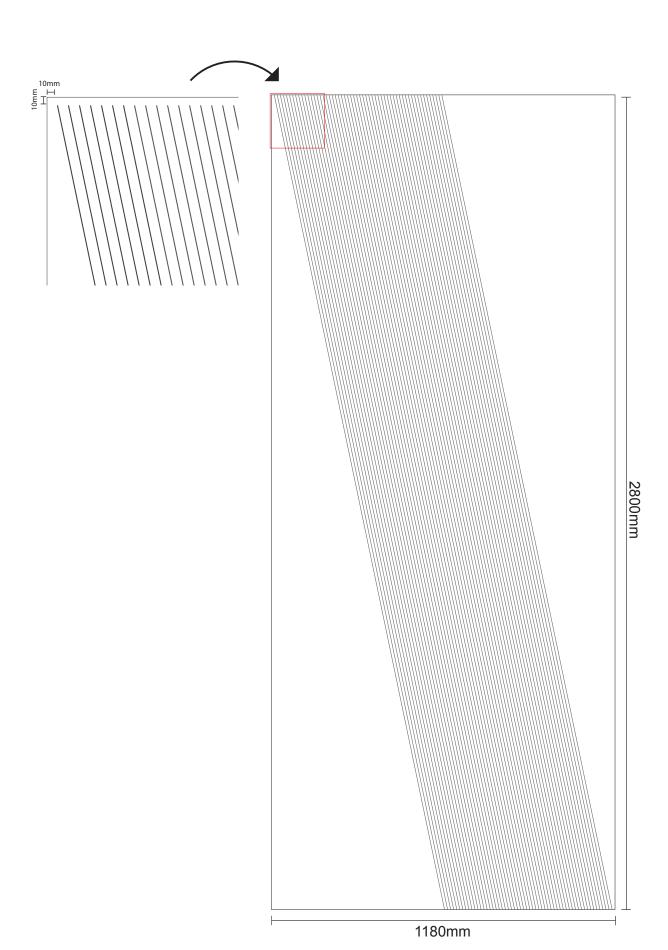

## DESIGN DEPARTMENT - PRODUCT SPECIFICATION SHEET ISSUE DATE: 27.2.19

| ORIGIN:                     | Thailand/Australia                                                                                                                 |
|-----------------------------|------------------------------------------------------------------------------------------------------------------------------------|
| COLOURS:                    | 3                                                                                                                                  |
| WEAVE:                      | Non woven – Single side pigment print                                                                                              |
| COMPOSITION:                | 100% PET (68% Recycled)                                                                                                            |
| PANEL DIMENSIONS:           | 1180mm +/- 5mm x 2800mm +/- 5mm                                                                                                    |
| PATTERN REPEAT:             | One panel -<br>Print area 1160mm +/-10mm x 2780mm +/- 10mm                                                                         |
| THICKNESS:                  | 9mm +/- 7%                                                                                                                         |
| WEIGHT:                     | 1775gsm (5.86kg/panel) +/-10%                                                                                                      |
| MINIMUM FOR SPECIALS:       | Custom print colour = 50 panels/colourway                                                                                          |
| PERFORMANCE                 |                                                                                                                                    |
| COLOUR FASTNESS TO LIGHT:   | ISO 105-B02 Rating: 6                                                                                                              |
| COLOUR FASTNESS TO RUBBING: | ISO 105-X12 Rating: Wet: 4/5, Dry: 5                                                                                               |
| FIRE TEST:                  | ISO 9705: Group 1<br>AS3837 Classification: Group 3<br>BS EN 13501.1 Rating: C-s1,d2                                               |
| ACOUSTICS:                  | AS/ISO 354-2006<br>NRC Value: 0.30 (with no air gap)<br>NRC Value: 0.50 (with 20mm air gap)<br>NRC Value: 0.75 (with 50mm air gap) |
| CARE:                       | See additional care instructions                                                                                                   |
|                             |                                                                                                                                    |
| USE:                        | Low                                                                                                                                |
| VOC EMISSIONS:              | ASTM D5116 Rate: <0.004mg/m²/hr (7 days)                                                                                           |
|                             |                                                                                                                                    |
|                             |                                                                                                                                    |

Muse Pulse

Woven Image – Amy Saunders

**DESIGN: Muse Pulse** 

PANEL DIMENSIONS: 1180mm (+/- 5mm) x 2800mm (+/- 5mm) PANEL THICKNESS: 9mm (+/- 7%)

PRINT TOLERANCE: Horizontal +/- 10mm, Vertical +/- 10mm

REPEAT UNIT: One panel – Print area 1160mm (+/- 10mm) x 2780mm (+/- 10mm)