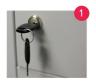

#### STANDARD LOCK OPTIONS

- 1. Key Lock
- 2. Pad-latch Lock

APC has a wide variety of lock options to choose from, with varying features and locker compatibility. To discuss which locks would best suit your needs and your locker of preference, contact your local sales representative.