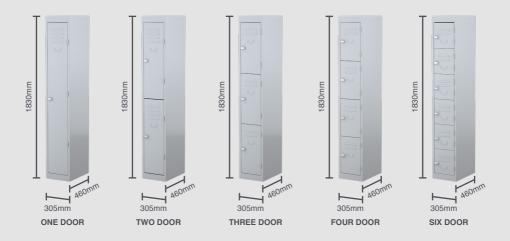

# **TECHNICAL SPECIFICATIONS**

| DESCRIPTION                              | DIMENSIONS          |
|------------------------------------------|---------------------|
| Steelco 1 Door Locker (305mm Wide)       | 1830H x 305W x 460D |
| Steelco 1 Door Locker (380mm Wide)       | 1830H x 380W x 460D |
| Steelco 2 Door Locker (305mm Wide)       | 1830H x 305W x460D  |
| Steelco 2 Door Locker (380mm Wide)       | 1830H x 380W x 460D |
| Steelco 2 Door COMBO Locker (380mm Wide) | 1830H x 380W x 460D |
| Steelco 3 Door Locker (305mm Wide)       | 1830H x 305W x 460D |
| Steelco 3 Door Locker (380mm Wide)       | 1830H x 305W x 460D |
| Steelco 4 Door Locker (305mm Wide)       | 1830H x 305W x 460D |
| Steelco 4 Door Locker (380mm Wide)       | 1830H x 380W x 460D |
| Steelco 6 Door Locker (305mm Wide)       | 1830H x 305W x 460D |
| Steelco 6 Door Locker (380mm Wide)       | 1830H x 380W x 460D |
| Steelco 8 Door Locker (380mm Wide)       | 1830H x 380W x 460D |
| Steelco 12 Door Locker (380mm Wide)      | 1830H x 380W x 460D |