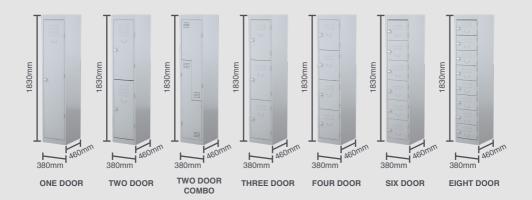

# **TECHNICAL SPECIFICATIONS**

| DESCRIPTION                              | DIMENSIONS          |
|------------------------------------------|---------------------|
| Steelco 1 Door Locker (305mm Wide)       | 1830H x 305W x 460D |
| Steelco 1 Door Locker (380mm Wide)       | 1830H x 380W x 460D |
| Steelco 2 Door Locker (305mm Wide)       | 1830H x 305W x460D  |
| Steelco 2 Door Locker (380mm Wide)       | 1830H x 380W x 460D |
| Steelco 2 Door COMBO Locker (380mm Wide) | 1830H x 380W x 460D |
| Steelco 3 Door Locker (305mm Wide)       | 1830H x 305W x 460D |
| Steelco 3 Door Locker (380mm Wide)       | 1830H x 305W x 460D |
| Steelco 4 Door Locker (305mm Wide)       | 1830H x 305W x 460D |
| Steelco 4 Door Locker (380mm Wide)       | 1830H x 380W x 460D |
| Steelco 6 Door Locker (305mm Wide)       | 1830H x 305W x 460D |
| Steelco 6 Door Locker (380mm Wide)       | 1830H x 380W x 460D |
| Steelco 8 Door Locker (380mm Wide)       | 1830H x 380W x 460D |
| Steelco 12 Door Locker (380mm Wide)      | 1830H x 380W x 460D |