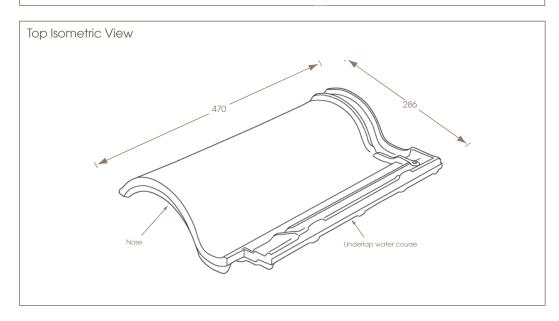

| Typical Properties              |               |
|---------------------------------|---------------|
| Length (mm)                     | 470mm         |
| Width (mm)                      | 286mm         |
| Height (mm)                     | 60mm          |
| Watercourse Width               | 59mm          |
| Average Weight / Unit           | 3.9 kg        |
| Units per square metre          | 11.1          |
| Average Weight per square metre | 40.95 kg      |
| Minimum Head Lap                | 63mm          |
| Maximum Head Lap                | 77mm          |
| Minimum Pitch with Sarking      | 15° - 90°     |
| Minimum Pitch without Sarking   | N/A           |
| Bonding Method                  | Straight Bond |