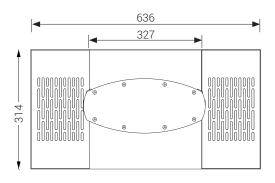

l-resistant design, make the unit an ideal solution for outdoor community and local council spaces.

## **Product features**

- 2100mm height
- Two anti-bacterial bottle refill points
- DDA-compliant wheelchairaccessible design
- Customisable, interchangeable signage

## Additional options

- Optional inbuilt water filter
- Optional dog drinking bowl
- Optional sub-floor drainage
- Optional inbuilt water meter
- Optional A4 changeable

| panels     | with | graffiti |
|------------|------|----------|
| protection |      |          |

- Removable panel for easy
- filter replacement
- Two year warranty\*
- display module for posters
- Optional shower head for
- coastal locations
- Optional remote water chiller



\*Please refer to the Aquafil® Product Warranty for full terms and conditions



Drinking water station assembly plan view



Front & side view with filter detail