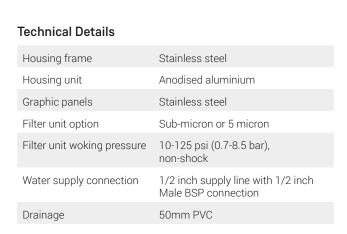

## Additional options

- Optional inbuilt water filter
- Optional dog drinking bowl
- Optional sub-floor drainage
- Optional inbuilt water meter
- Optional A4 changeable

| panels     | with | graffiti |
|------------|------|----------|
| protection |      |          |

- Removable panel for easy
- filter replacement
- Two year warranty\*
- display module for posters
- Optional shower head for
- coastal locations
- Optional remote water chiller

\*Please refer to the Aquafil® Product Warranty for full terms and conditions