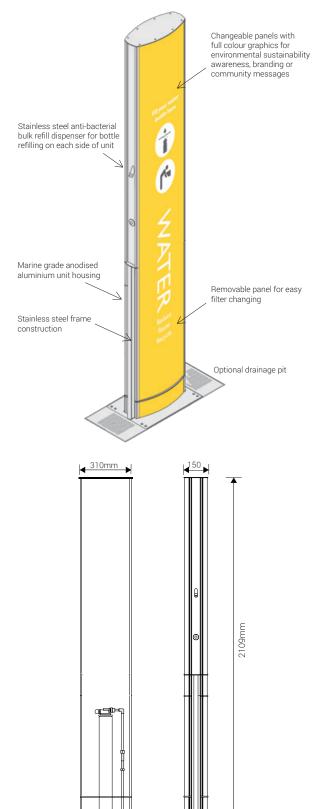

## Elegant yet hard-wearing, the 2100mm-high FlexiFountain bottle refill station is our tallest drinking water dispensing product designed for visual prominence in outdoor public environments.

The anti-bacterial drinking bottle nozzles deliver clean and hygienic water drinking water, with the added option of an inbuilt water filter. Large-scale customisable signage panels, combined with a robust, vandal-resistant design, make the unit an ideal solution for outdoor community and local council spaces.

## **Product features**

- 2100mm height
- Two anti-bacterial bottle refill points
- DDA-compliant wheelchairaccessible design
- Customisable, interchangeable signage

## Additional options

- Optional inbuilt water filter
- Optional dog drinking bowl
- Optional sub-floor drainage
- Optional inbuilt water meter
- Optional A4 changeable

| panels     | with | graffiti |
|------------|------|----------|
| protection |      |          |

- Removable panel for easy
- filter replacement
- Two year warranty\*
- display module for posters
- Optional shower head for
- coastal locations
- Optional remote water chiller

\*Please refer to the Aquafil® Product Warranty for full terms and conditions

Drinking water station assembly plan view

Front & side view with filter detail