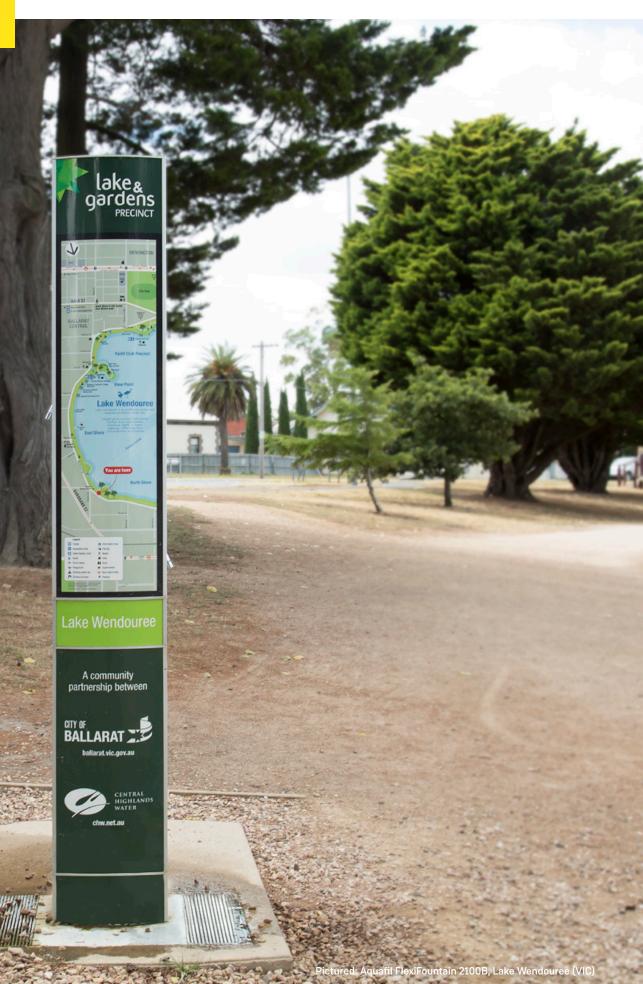

## Aquafil<sup>®</sup> FlexiFountain 2100B Bottle refill station Product code: AQ-FF2100B

## Elegant yet hard-wearing, the 2100mm-high FlexiFountain bottle refill station is our tallest drinking water dispensing product designed for visual prominence in outdoor public environments.

The anti-bacterial drinking bottle nozzles deliver clean and hygienic water drinking water, with the added option of an inbuilt water filter. Large-scale customisable signage panels, combined with a robust, vandal-resistant design, make the unit an ideal solution for outdoor community and local council spaces.

## **Product features**

- 2100mm height
- Two anti-bacterial bottle refill points
- DDA-compliant wheelchairaccessible design
- Customisable, interchangeable signage