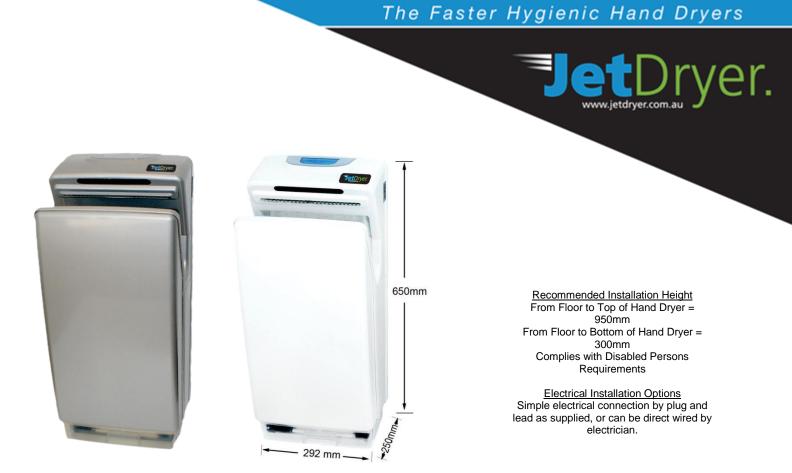

## BUSINESS JET DRYER JDBUSI-X [X = S (Silver), W (White)]

## **TECHNICAL SPECIFICATIONS**

Electrical

Input voltage: 230-240V AC, Single Phase 50Hz Rated Power: 850W, 5 Amp Motor Type: Brushless Energy Consumption per use: 0.0035kWh Standby Power: 1 W Construction

Polycarbonate – ABS Casing Colour Finishes: Silver, White Water Protection: IPX1

Filtration Anti-bacterial/Carbon Filter

Operation Infra Red Touch Free Operation Hand Drying Time: Approx. 10 - 15 Seconds Airflow: 350+ kph Operating Noise: Approx. 70 dba Water Holding Tank: 500ml

Unit Weight: 11kg Packaged Weight: 13kg

Warranty abour (Limited to 350,000 Llses)

3 year Parts, 1 Year Labour (Limited to 350,000 Uses)

Product Certification Approved to IEC/EN60335-1 and IEC/EN60335-2-23 Compliant to EMC directive according t