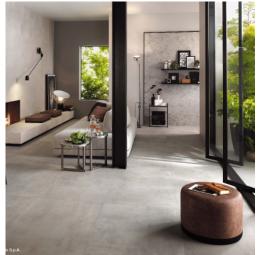

## **BOOST**

General: Boost is simplicity at its finest - the subtle clean look of concrete with

just the right balance of earthy tones. This collection surpasses the minimalism of industrial style to become the centerpiece of your

environment with a strong identity.

Applications: All commerical and residential applications for both floor and wall.

Create various edge detailing & laminations for steps, pool surrounds

/ copings, as well as custom internal & external designs.

WHITE PEARL GREY SMOKE TARMAC

Suppliers of the finest porcelainstoneware

Sydney showroom by appointment Phone: (61) 2 8303 0100

Email: reception@rockson.com.au

Origin: Italy

Availability: Matte

1200 x 1200 x 9mm 750 x 1500 x 9.5mm 750 x 750 x 9.5mm