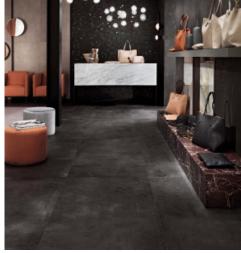

## **BOOST**

General: Boost is simplicity at its finest - the subtle clean look of concrete with

just the right balance of earthy tones. This collection surpasses the minimalism of industrial style to become the centerpiece of your

environment with a strong identity.

Applications: All commerical and residential applications for both floor and wall.

Create various edge detailing & laminations for steps, pool surrounds

/ copings, as well as custom internal & external designs.

WHITE PEARL GREY SMOKE TARMAC

Suppliers of the finest porcelainstoneware

Sydney showroom by appointment Phone: (61) 2 8303 0100

Email: reception@rockson.com.au

Origin: Italy

Availability: Matte

1200 x 1200 x 9mm 750 x 1500 x 9.5mm 750 x 750 x 9.5mm