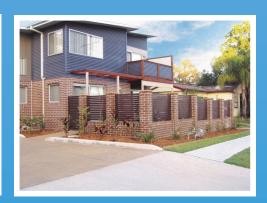

## **Flat Pack Designer Screening**

Screen In A Box is a stylish screen with super strength. Made from powder coated aluminium, it is designed to provide privacy almost anywhere, including costal environments.

## **Features and Benefits:**

- Requires no welding unique system holds slats in place without screws, rivets or welding.
- Will not crack, warp or fade.
- Can be put together onsite easily.
- Screens can be cut down and altered to fit easily into most spaces.
- Ideal screening for privacy in gardens or balconies.
- Effectively screens off ugly areas, like car parks, pool pumps, waste disposal areas.
- 9mm spacing compliant with pool fencing regulations.
- Matching gate system available.