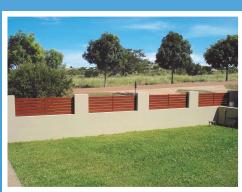

## **Flat Pack Designer Screening**

Screen In A Box is a stylish screen with super strength. Made from powder coated aluminium, it is designed to provide privacy almost anywhere, including costal environments.

## **Features and Benefits:**

- Requires no welding unique system holds slats in place without screws, rivets or welding.
- Will not crack, warp or fade.
- Can be put together onsite easily.
- Screens can be cut down and altered to fit easily into most spaces.
- Ideal screening for privacy in gardens or balconies.
- Effectively screens off ugly areas, like car parks, pool pumps, waste disposal areas.
- 9mm spacing compliant with pool fencing regulations.
- Matching gate system available.