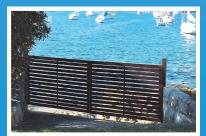

## **Flat Pack Designer Screening**

Screen In A Box is a stylish screen with super strength. Made from powder coated aluminium, it is designed to provide privacy almost anywhere, including costal environments.

## **Features and Benefits:**

- Requires no welding unique system holds slats in place without screws, rivets or welding.
- Will not crack, warp or fade.
- Can be put together onsite easily.
- Screens can be cut down and altered to fit easily into most spaces.
- Ideal screening for privacy in gardens or balconies.
- Effectively screens off ugly areas, like car parks, pool pumps, waste disposal areas.
- 9mm spacing compliant with pool fencing regulations.
- Matching gate system available.