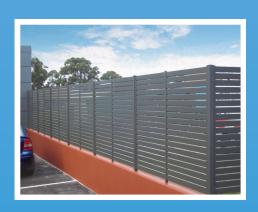

## **Flat Pack Designer Screening**

Screen In A Box is a stylish screen with super strength. Made from powder coated aluminium, it is designed to provide privacy almost anywhere, including costal environments.

## **Features and Benefits:**

- Requires no welding unique system holds slats in place without screws, rivets or welding.
- Will not crack, warp or fade.
- Can be put together onsite easily.
- Screens can be cut down and altered to fit easily into most spaces.
- Ideal screening for privacy in gardens or balconies.
- Effectively screens off ugly areas, like car parks, pool pumps, waste disposal areas.
- 9mm spacing compliant with pool fencing regulations.
- Matching gate system available.