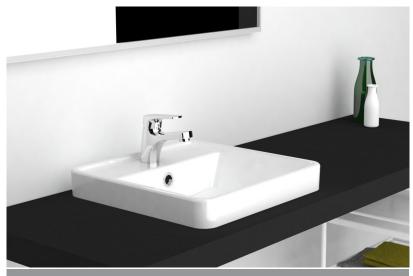

## MIXERS

Basin Mixer - 872881C6A

The minimalist design and flat surfaces of the new Dorf Kip tapware range deliver a highly versatile style. Affordable, yet reliable throughout our rigorous testing procedures, the Dorf Kip range presents a durable solution for bathrooms in a variety of buildings.

- Minimalist design with clean lines and flat surfaces.
- Bath Shower Mixer available as separate body and trim kit for early rough in.
- Rub clean silicone aerators prevent build up of lime scale for clean, hygienic water.
- WELS 6 star rated Basin Mixer delivers increased water savings.
- WELS 5 star rated Sink Mixer with practical swivel outlet.
- Match with a variety of Dorf showers and accessories.