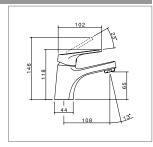

## MIXERS

Basin Mixer - 872881C6A

The minimalist design and flat surfaces of the new Dorf Kip tapware range deliver a highly versatile style. Affordable, yet reliable throughout our rigorous testing procedures, the Dorf Kip range presents a durable solution for bathrooms in a variety of buildings.

- Minimalist design with clean lines and flat surfaces.
- Bath Shower Mixer available as separate body and trim kit for early rough in.
- Rub clean silicone aerators prevent build up of lime scale for clean, hygienic water.
- WELS 6 star rated Basin Mixer delivers increased water savings.
- WELS 5 star rated Sink Mixer with practical swivel outlet.
- Match with a variety of Dorf showers and accessories.