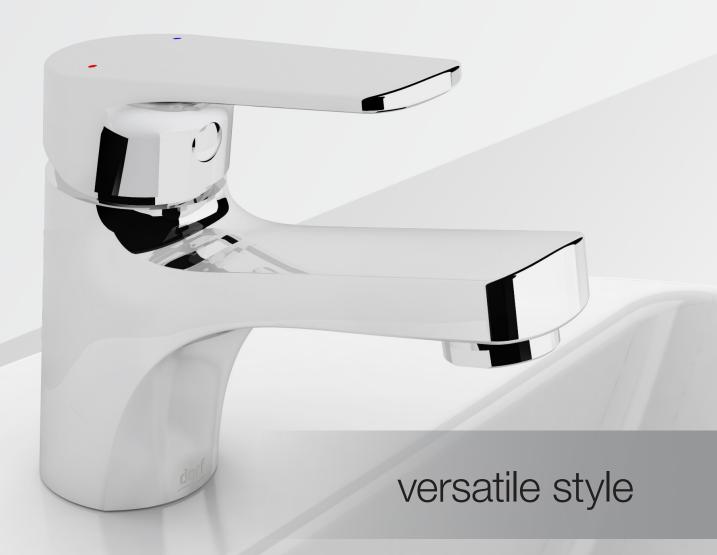

## MIXERS

Basin Mixer - 872881C6A

The minimalist design and flat surfaces of the new Dorf Kip tapware range deliver a highly versatile style. Affordable, yet reliable throughout our rigorous testing procedures, the Dorf Kip range presents a durable solution for bathrooms in a variety of buildings.

- Minimalist design with clean lines and flat surfaces.
- Bath Shower Mixer available as separate body and trim kit for early rough in.
- Rub clean silicone aerators prevent build up of lime scale for clean, hygienic water.
- WELS 6 star rated Basin Mixer delivers increased water savings.
- WELS 5 star rated Sink Mixer with practical swivel outlet.
- Match with a variety of Dorf showers and accessories.