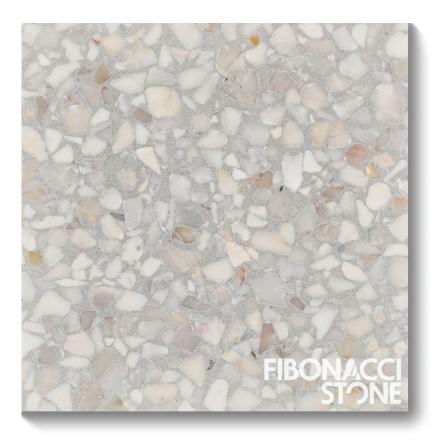

### **PRODUCT SPECIFICATIONS**

DOVE GREY - HONED

\_

PAGE 1

ABOVE: Dove Grey Terrazzo Tile sample at 100mm x 100mm BELOW: Left single tile at 400x400mm, Centre 4 tiles at 400x400mm each,

# **DESCRIPTION**

Fibonacci Stone's unique Dove Grey Terrazzo Tiles are charaterised by its tonal composition which features an array of neutral shades of white, grey, shell and browns to create a sophisticated and adaptable floor finish suited to any interior scheme.

Dove Grey Terrazzo Tiles Terrazzo Tiles are ideal for both residential and commercial flooring applications as they possess a high slip resistance, require minimal ongoing maintenance and have a lifespan of over 30 years.